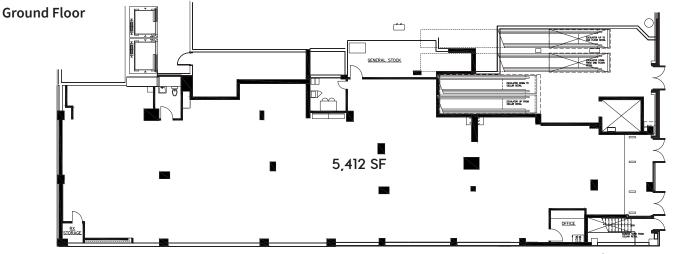

## Former Duane Reade Available for Sublease

**Space** Ground Floor 5,412 sf

Frontage 25 feet

Possession Immediate

Asking Rent \$350,000 PA gross

**Term** Through 3/31/2028