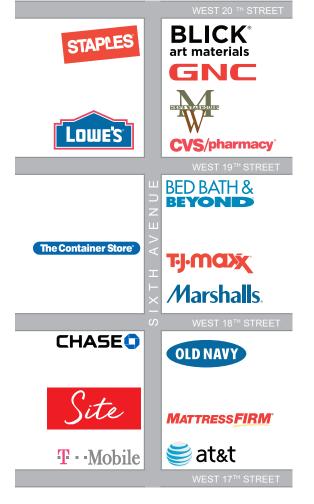

611 Sixth Avenue

Between 17th & 18th Streets

## Former Duane Reade Available for Sublease

**Space** Ground Floor 5,412 sf

Frontage 25 feet

Possession Immediate

Asking Rent \$350,000 PA gross

**Term** Through 3/31/2028

## Highlights

- Prime Ladies' Mile retail
- Seven-day-a-week shopping center
- Dense residential and office population

## Neighbors



## Former Duane Reade store #14409



Michael Riley +1 212 812 5901 Michael.Riley@am.jll.com Patrick A. Smith +1 212 812 5888 PatrickA.Smith@am.jll.com

611 Sixth Avenue



Sixth Avenue





Jones Lang LaSalle Brokerage, Inc. | 330 Madison Avenue New York, NY 10017 DISCLAIMER

DISCLAIMER Although information has been obtained from sources deemed reliable, neither Owner nor JLL makes any guarantees, warranties or representations, express or implied, as to the completeness or accuracy as to the information contained herein. Any projections, opinions, assumptions or estimates used are for example only. There may be differences between projected and actual results, and those differences may be material. The Property may be withdrawn without notice. Neither Owner nor JLL accepts any liability for any loss or damage suffered by any party resulting from reliance on this information. If the recipient of this information has signed a confidentiality agreement regarding this matter,