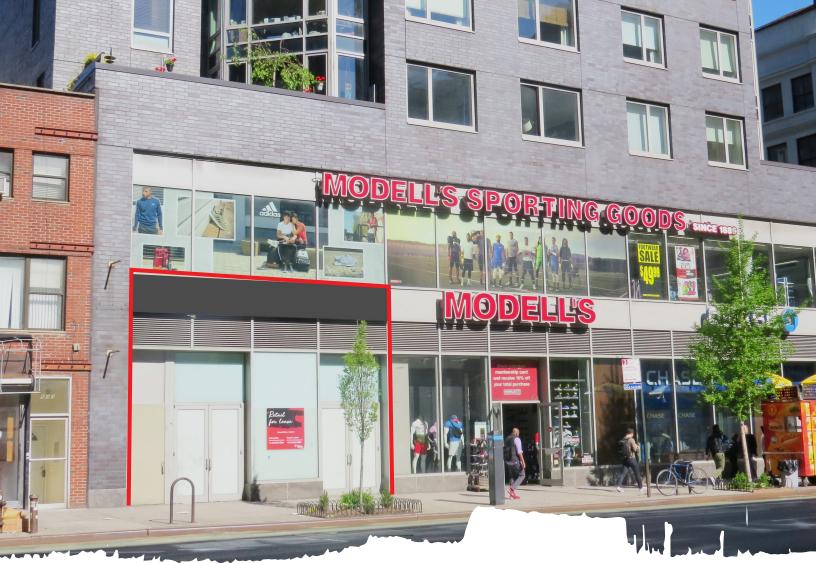

611 Sixth Avenue

Between 17th & 18th Streets

## Former Duane Reade Available for Sublease

**Space** Ground Floor 5,412 sf

Frontage 25 feet

Possession Immediate

Asking Rent \$350,000 PA gross

**Term** Through 3/31/2028

## Former Duane Reade store #14409

Michael Riley +1 212 812 5901 Michael.Riley@am.jll.com Patrick A. Smith +1 212 812 5888 PatrickA.Smith@am.jll.com

611 Sixth Avenue

Sixth Avenue

Jones Lang LaSalle Brokerage, Inc. | 330 Madison Avenue New York, NY 10017 DISCLAIMER