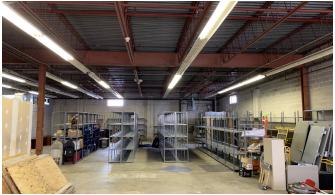

### +/-12,000 SF office space available

- Easy access to I-95 and Route 1
- Modern lobby/reception area with private offices, conference rooms, and kitchen/break room
- Contemporary interior with high ceilings and great natural light
- Large storage area
- 5.8/1000 SF parking ratio (70 total parking spaces available)
- Minutes from Northeast Philadelphia Airport
- Accessible via SEPTA Bus Routes 1, 20, & 50