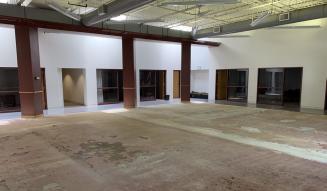

### +/-12,000 SF office space available

- Easy access to I-95 and Route 1
- Modern lobby/reception area with private offices, conference rooms, and kitchen/break room
- Contemporary interior with high ceilings and great natural light
- Large storage area
- 5.8/1000 SF parking ratio (70 total parking spaces available)
- Minutes from Northeast Philadelphia Airport
- Accessible via SEPTA Bus Routes 1, 20, & 50

# 10400 Drummond Road Philadelphia, PA

#### **Austin Weitz**

+1 609 221 5848 austin.weitz@am.jll com

#### **Ryan Sweeney**

+1 610 517 0914 ryan.sweeney@am.jll com

JLL | Jones Lang LaSalle Brokerage, Inc. 1650 Arch Street Street, Suite 2500

Philadelphia, PA 19103 +1 215 988 5500 jll.com/philadelphia



## 10400 Drummond Road



## **Contemporary interior**













### Nearby amenities include:



#### Eat and Drink







19. Jefferson Torresdale Hospital

- 1. Chickie's & Pete's
- 7. Parx Casino

8. Dave & Buster's

- 10. Walmart Supercenter
- **3.** Steve's Prince of Steaks **9.** Bensalem Country Club **12.** Academy Plaza Shopping Center

2. Mission BBQ

18. United States Post Office

4. Outback Steakhouse

11. Philadelphia Mills

13. Morrell Plaza

5. Carrabba's Italian Grill

**14.** Showcase Plaza Shopping Center

**6.** La Cena Restaurant

- 15. Whitman Square Shopping Center
- 16. Red Lion Shopping Plaza

Although information has been obtained from sources deemed reliable, neither Owner nor JLL makes any guarantees, warranties or representations, express or implied, as to the completeness or accuracy as to the information contained he