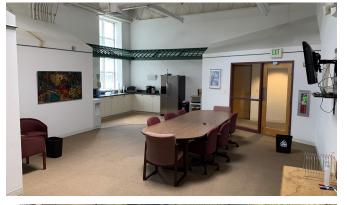

### +/-12,000 SF office space available

- Easy access to I-95 and Route 1
- Modern lobby/reception area with private offices, conference rooms, and kitchen/break room
- Contemporary interior with high ceilings and great natural light
- Large storage area
- 5.8/1000 SF parking ratio (70 total parking spaces available)
- Minutes from Northeast Philadelphia Airport
- Accessible via SEPTA Bus Routes 1, 20, & 50

## **Contemporary interior**