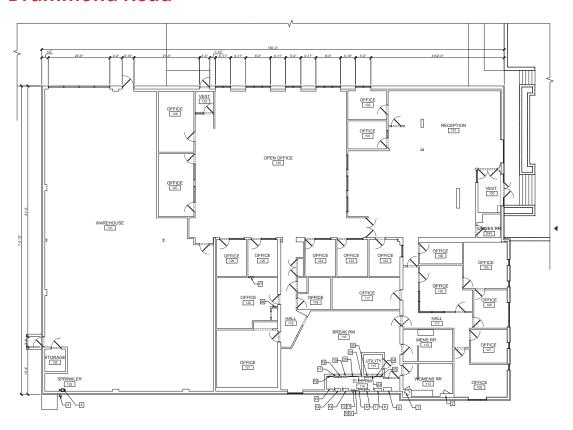

### +/-12,000 SF office space available

- Easy access to I-95 and Route 1
- Modern lobby/reception area with private offices, conference rooms, and kitchen/break room
- Contemporary interior with high ceilings and great natural light
- Large storage area
- 5.8/1000 SF parking ratio (70 total parking spaces available)
- Minutes from Northeast Philadelphia Airport
- Accessible via SEPTA Bus Routes 1, 20, & 50

## 10400 Drummond Road