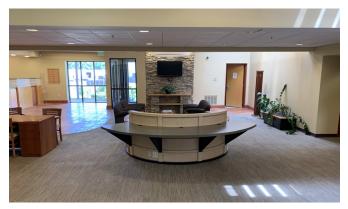

### +/-12,000 SF office space available

- Easy access to I-95 and Route 1
- Modern lobby/reception area with private offices, conference rooms, and kitchen/break room
- Contemporary interior with high ceilings and great natural light
- Large storage area
- 5.8/1000 SF parking ratio (70 total parking spaces available)
- Minutes from Northeast Philadelphia Airport
- Accessible via SEPTA Bus Routes 1, 20, & 50

## **Contemporary interior**