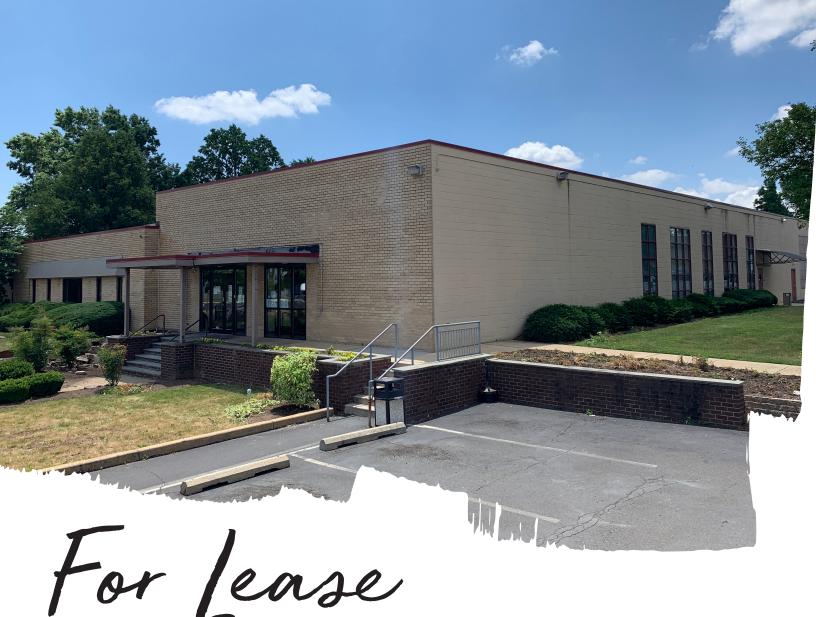

### +/-12,000 SF office space available

- Easy access to I-95 and Route 1
- Modern lobby/reception area with private offices, conference rooms, and kitchen/break room
- Contemporary interior with high ceilings and great natural light
- Large storage area
- 5.8/1000 SF parking ratio (70 total parking spaces available)
- Minutes from Northeast Philadelphia Airport
- Accessible via SEPTA Bus Routes 1, 20, & 50

# 10400 Drummond Road Philadelphia, PA