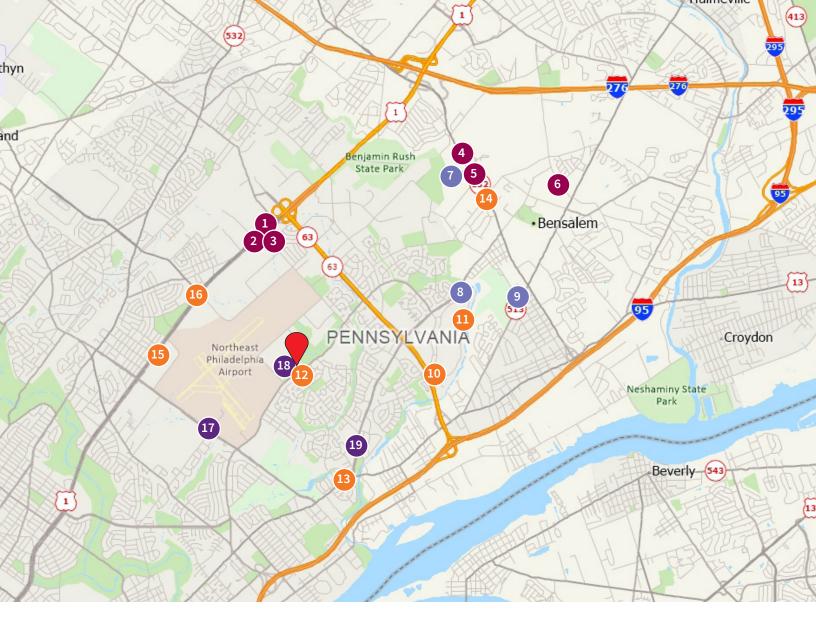

### Nearby amenities include:

#### Eat and Drink

19. Jefferson Torresdale Hospital

- 1. Chickie's & Pete's
- 7. Parx Casino

8. Dave & Buster's

- 10. Walmart Supercenter
- **3.** Steve's Prince of Steaks **9.** Bensalem Country Club **12.** Academy Plaza Shopping Center

2. Mission BBQ

18. United States Post Office

4. Outback Steakhouse

11. Philadelphia Mills

13. Morrell Plaza

5. Carrabba's Italian Grill

**14.** Showcase Plaza Shopping Center

**6.** La Cena Restaurant

- 15. Whitman Square Shopping Center
- 16. Red Lion Shopping Plaza

Although information has been obtained from sources deemed reliable, neither Owner nor JLL makes any guarantees, warranties or representations, express or implied, as to the completeness or accuracy as to the information contained herein. Any projections, opinions, assumptions or estimates used are for example only. There may be differences between projected and actual results, and those differences may be material. The Property may be withdrawn without notice. Neither Owner nor JLL accepts any liability for any loss or damage suffered by any party resulting from reliance on this information. If the recipient of this information has signed a confidentiality agreement regarding this matter, this information is subject to the terms of that agreement. ©2021. Jones Lang LaSalle IP, Inc. All rights reserved.