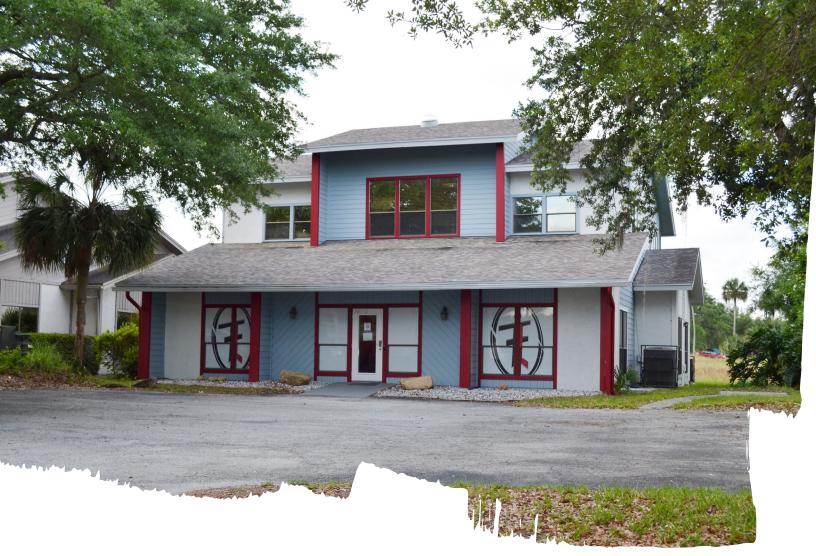

# For Sale

### 4,617 s.f. two-story, office building

- Built in 1982
- Completely renovated in 2020 with all new finishes throughout
- 17 surface parking spaces
- Zoned CCG-1
- Upstairs porch overlooking former golf course
- High vaulted ceilings on the second floor
- Located off of Baymeadows Road with convienent access to I-95, US-1 and area amenities
- Adjacent to new retail development including First Watch and Starbucks
- Asking price of \$500,000 (\$108.30 p.s.f.)

## 9210 Cypress Green Drive Jacksonville, FL 32256