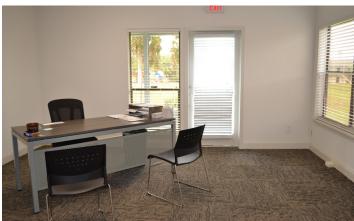

### 4,617 s.f. two-story, office building

- Built in 1982
- Completely renovated in 2020 with all new finishes throughout
- 17 surface parking spaces
- Zoned CCG-1
- Upstairs porch overlooking former golf course
- High vaulted ceilings on the second floor
- Located off of Baymeadows Road with convienent access to I-95, US-1 and area amenities
- Adjacent to new retail development including First Watch and Starbucks
- Asking price of \$500,000 (\$108.30 p.s.f.)