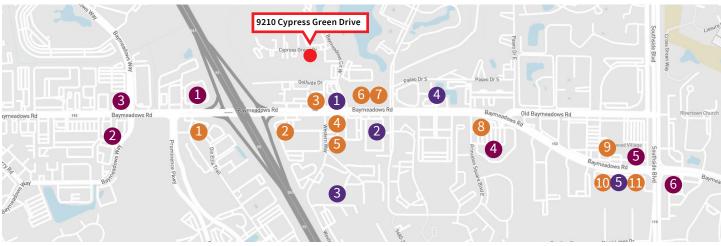

## 9210 Cypress Green Drive Jacksonville, FL 32256

### **Area amenities**

- Dining
- 🚺 Denny's
- 2 Krystal
- Arby's
- 4 Hardee's
- 6 4 Rivers Smokehouse
- 6 First Watch

- Starbucks
- Chili's
- Panda Express
- Metro Diner
- Panera Bread

- Retail
- Harley-Davidson
- 2 Dollar Tree
- 3 Office Depot
- 4 Walmart Neighborhood Market
- 5 Publix
- **6** Walgreens

- Points of Interest
- Bank of America
- **Embassy Suites**
- Crossfit HDP
- Regions Bank
- Baileys Gym

DISCLAIMER

Jones Lang LaSalle Brokerage, Inc.
Although information has been obtained from sources deemed reliable, neither Owner nor JLL makes any guarantees, warranties or representations, express or implied, as to the completeness or accuracy as to the information contained herein. Any projections, opinions, assumptions or estimates used are for example only. There may be differences between projected and actual results, and those differences may be material. The Property may be withdrawn without notice. Neither Owner nor JLL accepts any liability for any loss or damage suffered by any party resulting from reliance on this information. If the recipient of this information has signed a confidentiality agreement regarding this matter,  $this information is subject to the terms of that agreement. \\ @2021 Jones Lang LaSalle Brokerage, Inc. \\ A licensed real estate broker. \\ All rights reserved. \\$ 