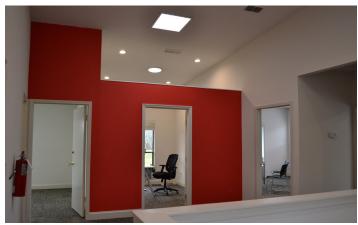

### 4,617 s.f. two-story, office building

- Built in 1982
- Completely renovated in 2020 with all new finishes throughout
- 17 surface parking spaces
- Zoned CCG-1
- Upstairs porch overlooking former golf course
- High vaulted ceilings on the second floor
- Located off of Baymeadows Road with convienent access to I-95, US-1 and area amenities
- Adjacent to new retail development including First Watch and Starbucks
- Asking price of \$500,000 (\$108.30 p.s.f.)