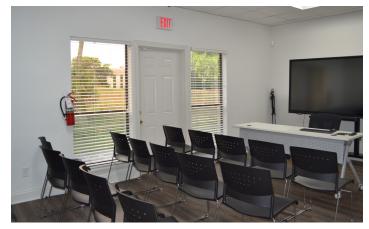

### 4,617 s.f. two-story, office building

- Built in 1982
- Completely renovated in 2020 with all new finishes throughout
- 17 surface parking spaces
- Zoned CCG-1
- Upstairs porch overlooking former golf course
- High vaulted ceilings on the second floor
- Located off of Baymeadows Road with convienent access to I-95, US-1 and area amenities
- Adjacent to new retail development including First Watch and Starbucks
- Asking price of \$500,000 (\$108.30 p.s.f.)