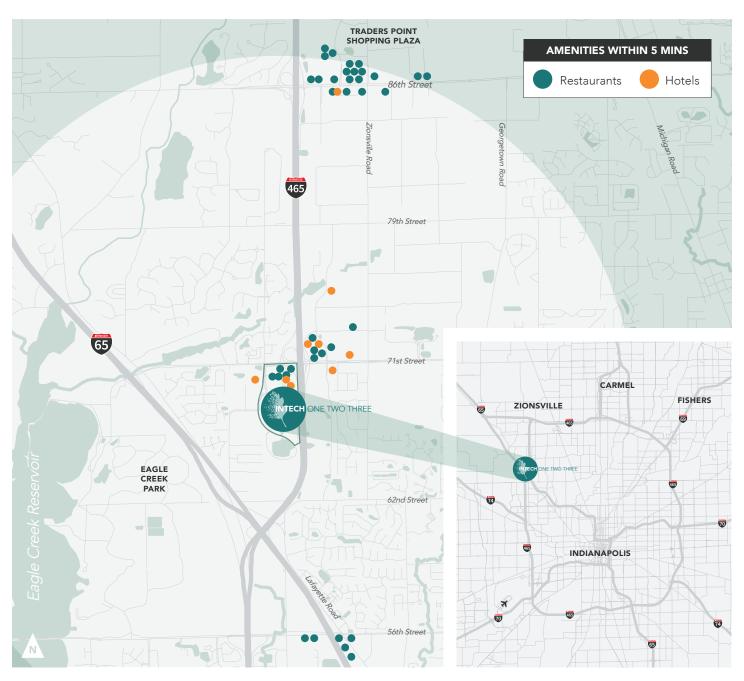

# **INTECH PARK LOCATION**

INTECH One, Two and Three are located on the northwest side of Indianapolis with excellent access via I-465 and I-65, with the newly redesigned West 71st street interchange. Additionally, the Park sits in the desirable 20/20/20 location with only a 15-minute drive to downtown Indianapolis and the Indianapolis International Airport. INTECH One, Two and Three are within walking distance of INTECH Commons, a 15-acre retail center with banking, dining, child care, hotels and more.