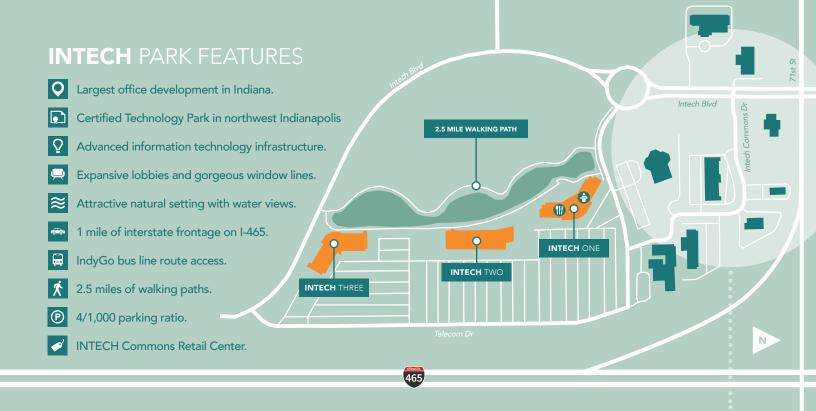

## **INTECH** ONE TWO THREE

INTECH One, Two and Three sit within INTECH Park, a Certified Technology park in northwest Indianapolis. The buildings are located in a natural setting with gorgeous water views and 2.5 miles of walking paths balancing technology with nature. INTECH One, Two and Three boast advanced information technology infrastructure and unbeatable amenities that suit any tenant's needs.

#### **INTECH** ONF

6325 Digital Way

YEAR BUILT: 2000

**SIZE:** 4-stories

140,231 SF

**FEATURES:** Loading Dock area

100 Seat Conference Room Ruth's Café and Vending

I-465 Visibility

### **INTECH** TWO

6650 Telecom Drive

YEAR BUILT: 2001

**SIZE:** 4-stories

141,466 SF

**FEATURES:** Loading Dock area

I-465 Visibility Vending

Card Access Security

## **INTECH** THREE

6510 Telecom Drive

YEAR BUILT: 2008

**SIZE:** 4-stories

152,230 SF

**FEATURES:** Newest building in INTECH Park

I-465 Visibility with Signage Opportunity

Card Access Security