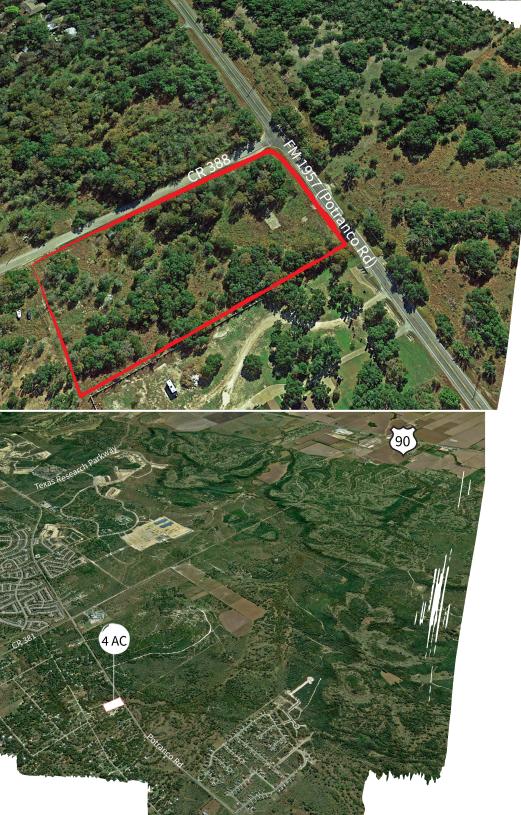

## **Investment Opportunity**

- 4.0 AC available
- Far West submarket
- All utilities reported to be available to site\*
- Direct access to Potranco Rd
- Less than 5 mins from Hwy 90

\*Buyer should consult with their own engineer to confirm availability of utilities

## FM 1957 & CR 388 San Antonio, TX 78230

Roger Hill, III +1 210 308 9888 roger.hill@am.jll.com

Brian Kates +1 210 308 9888 brian.kates@am.jll.com

Jones Lang LaSalle<sup>®</sup> 2018 Jones Lang LaSalle Brokerage, Inc. All rights reserved. All information contained herein is from sources deemed reliable; however, no representation or warranty is made to the accuracy thereof.