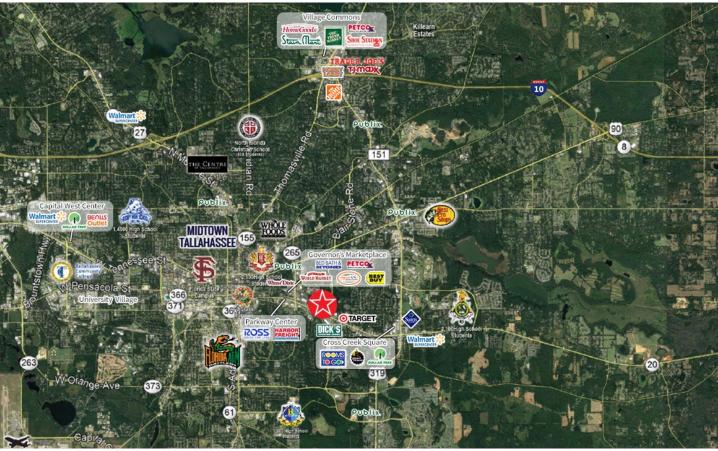

## **Property Highlights**

- Only regional mall within 100 miles
- Nearly 70,000 student population in the state capital, with 43,000 of those attending FSU, less than 2 miles from the site
- Direct access to Apalachee Parkway (37,000 CPD), one of Tallahassee's most heavily trafficked retail corridors
- Good co-tenancy including market exclusives Dillard's , H&M,
  Forever21 and Pandora

## **Key Retailers**