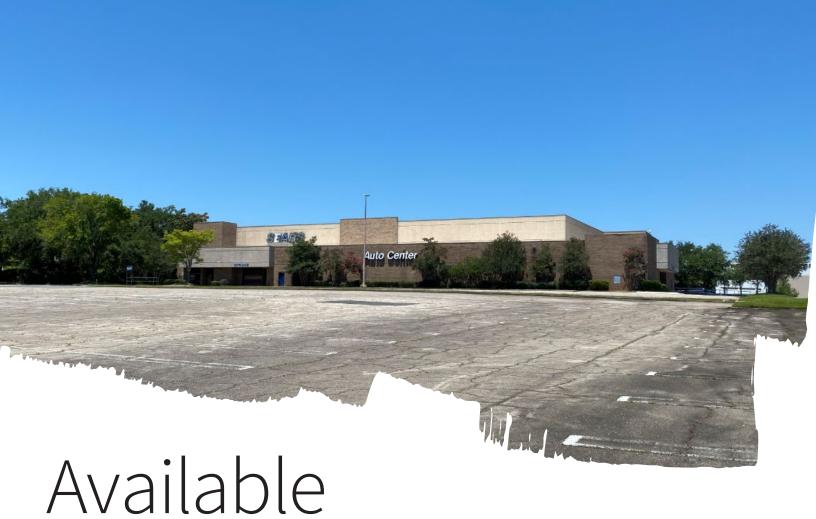

## **Property Highlights**

- Only regional mall within 100 miles
- Nearly 70,000 student population in the state capital, with 43,000 of those attending FSU, less than 2 miles from the site
- Direct access to Apalachee Parkway (37,000 CPD), one of Tallahassee's most heavily trafficked retail corridors
- Good co-tenancy including market exclusives Dillard's , H&M,
  Forever21 and Pandora

## **Key Retailers**



# Sears at Governor's Square Mall

1500 Apalachee Parkway Tallahassee, FL 32301

### **Buff Teague**

+1 251 341 1611 buff.teague@am.jll.com

#### **Brad Peterson**

+1 407 745 3910 brad.peterson@am.jll.com

#### Whitaker Leonhardt

+1 407 745 3916 whitaker.leonhardt@am.jll.com