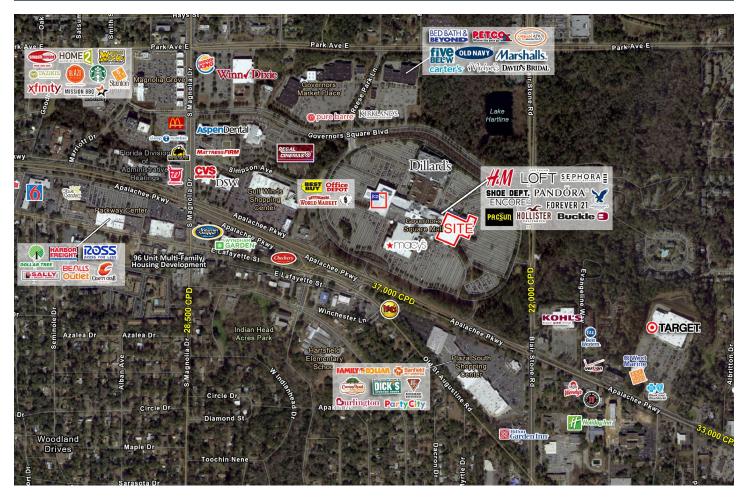

## **Property Highlights**

- Only regional mall within 100 miles
- Nearly 70,000 student population in the state capital, with 43,000 of those attending FSU, less than 2 miles from the site
- Direct access to Apalachee Parkway (37,000 CPD), one of Tallahassee's most heavily trafficked retail corridors
- Good co-tenancy including market exclusives Dillard's , H&M,
  Forever21 and Pandora

## **Key Retailers**