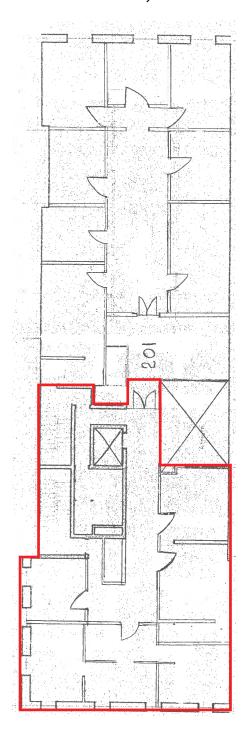

8,200 SF available in the heart of Old City Philadelphia

- 4,200 SF on the lower level (office)
- 1,000 SF on the 1st floor (retail)
- 3,000 SF on the 2nd floor (office)
- Modern elevators, Individualized HVAC control
- Restrooms on each floor
- Intercom entry system
- On-site owner
- On-street parking, 6 parking lots within 1 block
- Close proximity to the Bourse and other retail/dining locations

# 128 Chestnut Street Philadelphia, PA 19106

## **Alex Breitmayer**

+1 215 399 1813 alex.breitmayer@am.jll.com

### Jones Lang LaSalle Brokerage, Inc.

1650 Arch Street, Suite 2500 Philadelphia, PA 19103 +1 215 988 5500 jll.com/philadelphia



## Lower level - 4,200 s.f.

# Build

## 2nd floor - 3,000 s.f.



# 128 Chestnut Street

# Philadelphia, PA 19106