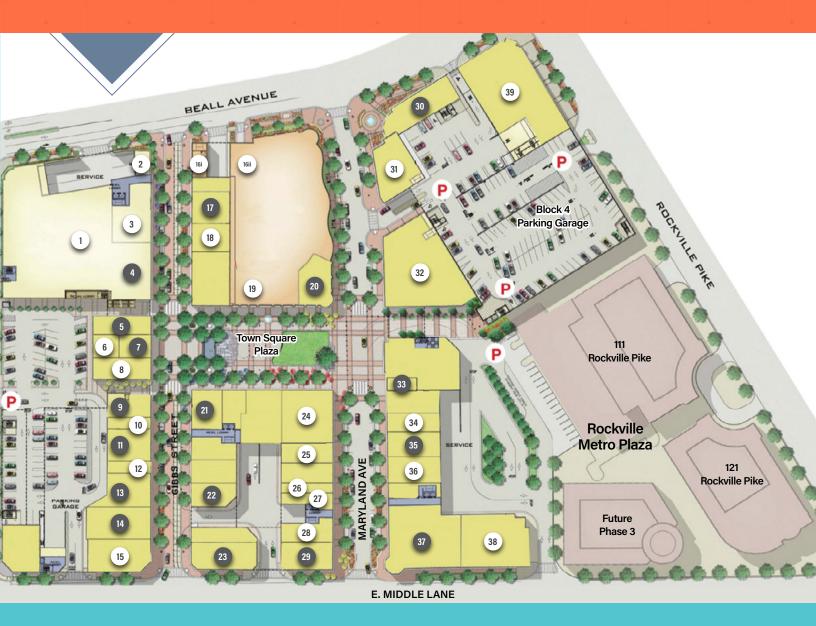

### **ROCKVILLE TOWN SQUARE** SITE PLAN

- 1. Dawson's Market Cafe

- 4. Bar Louie
- 5. Five Guys Famous Burgers & Fries
- 7. IT'SUGAR
- 8. Jouvence Aveda Salon &

- 9. Marble Slab Creamery
- 11. Finnegan's Wake Irish Pub
- 13. First Watch
- 14. Spice Xing
- 15. Suntrust
- 17. La Canela

- 20. Thai Pavillion
- 21. Lebanese Taverna Cafe
- 22. Bonchon Chicken
- 23. Little Dipper Hot Pot House
- 24. Buffalo Wild Wings
- 26. Color Me Mine
- 27. Mr Smoothie
- 28. Viv de France
- 29. Starbucks Coffee

- 30. Peter Chang

- 33. Berry Cup

- 37. Gordon Biersch