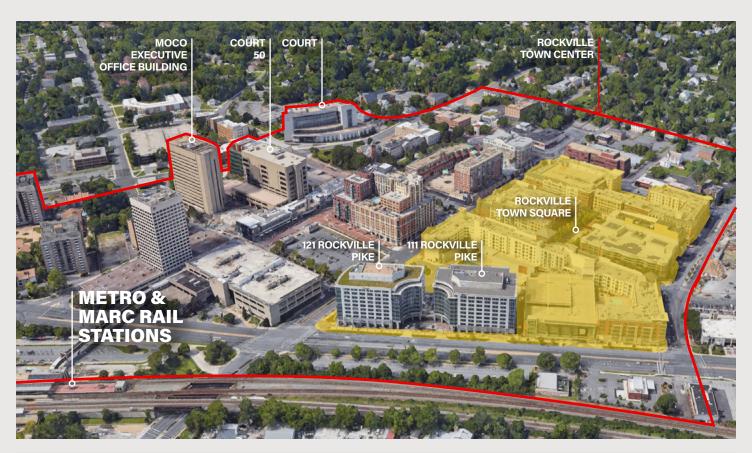

# ROCKVILLE TOWN CENTER LOCATION AND ACCESS

# TROPHY OFFICE SPACE AVAILABLE

- Office suites in various sizes available in the highly desirable neighborhood of Rockville Town Center
- Eleven-story, 225,720 SF office building with efficient floor plates, 9-foot ceilings and beautiful floor-to-ceiling glass window lines.
- Located at the intersection of Rockville Pike and E.
  Middle Lane
- Walkable to 170,000 SF of retail amenities including casual to high end dining, fitness, and personal services.
- 2.5/1,000 SF parking with attached covered garage
- Across the street from Rockville Metro Station (Red Line) and MARC Rail Station