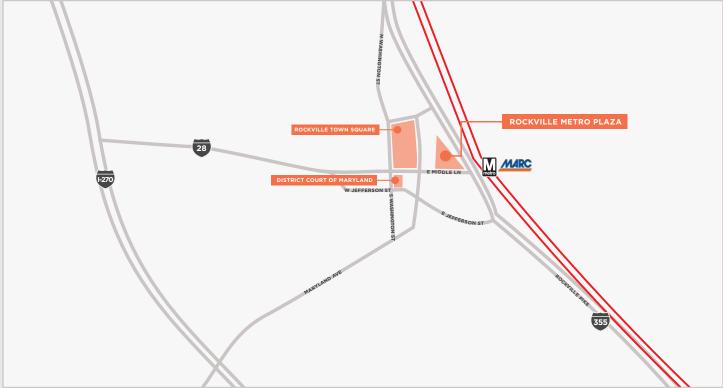

# ROCKVILLE TOWN CENTER LOCATION AND ACCESS

# TROPHY OFFICE SPACE AVAILABLE

- Office suites in various sizes available in the highly desirable neighborhood of Rockville Town Center
- Eleven-story, 225,720 SF office building with efficient floor plates, 9-foot ceilings and beautiful floor-to-ceiling glass window lines.
- Located at the intersection of Rockville Pike and E.
  Middle Lane
- Walkable to 170,000 SF of retail amenities including casual to high end dining, fitness, and personal services.
- 2.5/1,000 SF parking with attached covered garage
- Across the street from Rockville Metro Station (Red Line) and MARC Rail Station