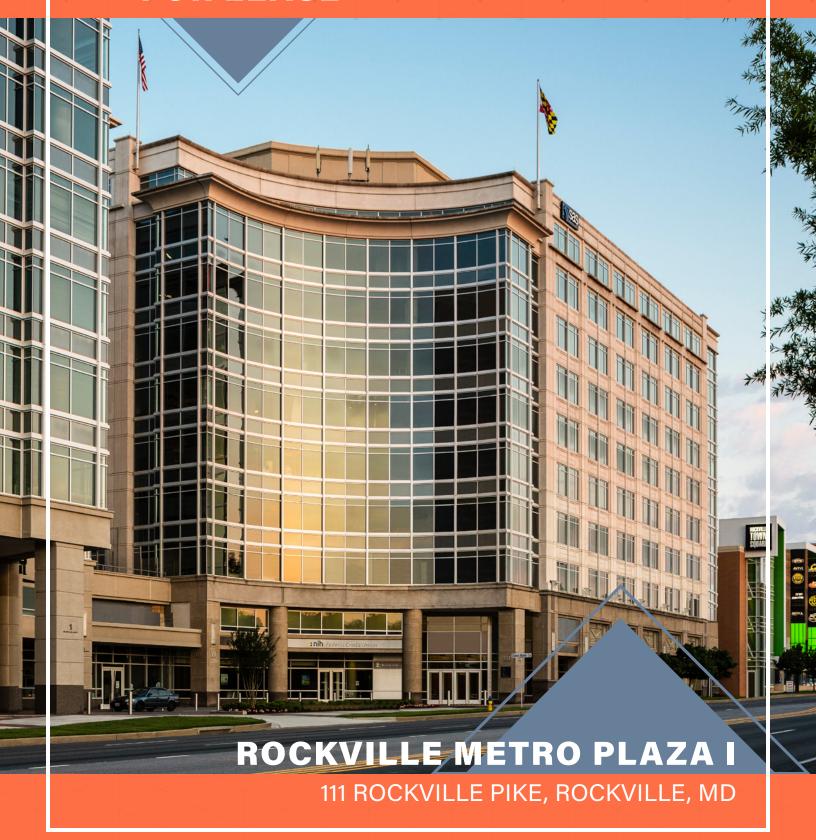

# **FOR LEASE**

# TROPHY OFFICE SPACE AVAILABLE

- Office suites in various sizes available in the highly desirable neighborhood of Rockville Town Center
- Eleven-story, 225,720 SF office building with efficient floor plates, 9-foot ceilings and beautiful floor-to-ceiling glass window lines.
- Located at the intersection of Rockville Pike and E.
  Middle Lane
- Walkable to 170,000 SF of retail amenities including casual to high end dining, fitness, and personal services.
- 2.5/1,000 SF parking with attached covered garage
- Across the street from Rockville Metro Station (Red Line) and MARC Rail Station