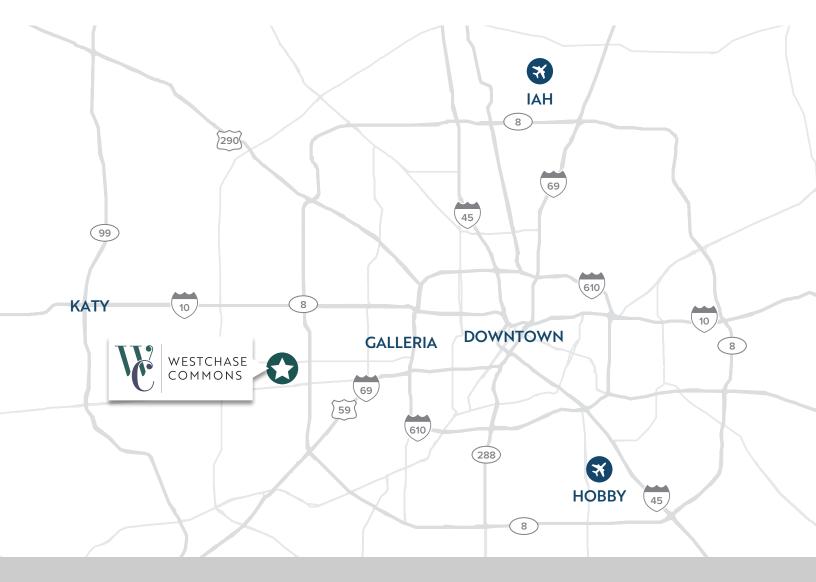

### **Location & Nearby Amenities**

|    | $\neg$ |
|----|--------|
| 6= | =7     |
| 6  | -9     |

- **35 Minutes** → IAH (George Bush Int'l) Airport
- **30 Minutes** —> Houston Hobby Airport
- **25 Minutes** → Downtown Houston
- **20 Minutes**  $\longrightarrow$  Katy
- **15 Minutes** → Galleria
- **2 Minutes**  $\longrightarrow$  Beltway 8

 $\mathscr{C}$ 

Whole Foods Starbucks Cantina Laredo Torchy's Tacos Beck's Prime Jason's Deli Zoe's Kitchen Salata Dunkin Doughnuts Kolache Factory **Firehouse Subs** Taco Cabana

2 Mins: Royal Oaks Country Club

3 Mins: Fitness Connection, 365 Fitness & the Post Office

5 Mins: 20+ Hotels & 5 Daycares