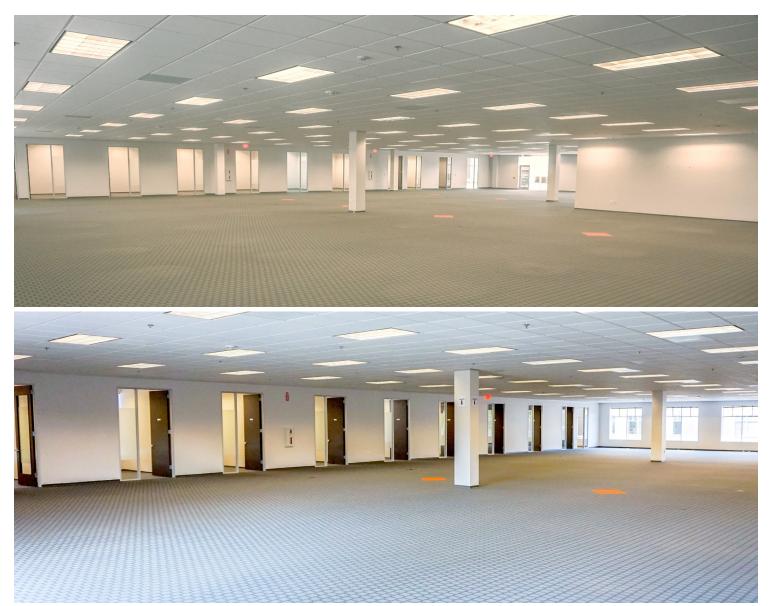

---|------------------------------------------|-----------------------------------|
| 44,259 RSF<br>BUILDING TOTAL     | Efficient Bays &<br>Floorplates<br>(40x 120 bays) | دیں<br>Can accommodate<br>±300 Seats     | All Usable<br>Space               |
| <b>HVAC</b><br>TENANT CONTROLLED |                                                   |                                          |                                   |
| SECURITY<br>ONSITE               | High Ceiling<br>Capability                        | Dock High Loading<br>Capability          | 18 Ft. Clear from<br>Deck to Roof |
| 7:1000                           | Ample<br>Power                                    | Building & Monument<br>Signage Available | <b>U ខ</b><br>Strong<br>Ownership |

2

## Site Plan





## Available Space





4



312.6 Hayes

# WESTCHASE COMMONS

### **Location & Nearby Amenities**



|    | $\neg$ |
|----|--------|
| 6= | =7     |
| 6  | -9     |

- **35 Minutes** → IAH (George Bush Int'l) Airport
- **30 Minutes** —> Houston Hobby Airport
- **25 Minutes** → Downtown Houston
- **20 Minutes**  $\longrightarrow$  Katy
- **15 Minutes** → Galleria
- **2 Minutes**  $\longrightarrow$  Beltway 8

 $\mathscr{C}$ 

Whole Foods Starbucks Cantina Laredo Torchy's Tacos Beck's Prime Jason's Deli Zoe's Kitchen Salata Dunkin Doughnuts Kolache Factory **Firehouse Subs** Taco Cabana



2 Mins: Royal Oaks Country Club

3 Mins: Fitness Connection, 365 Fitness & the Post Office

5 Mins: 20+ Hotels & 5 Daycares

## **Corporate Neighbors**



The Property is positioned at the gateway of Westchase, Houston's 4th l