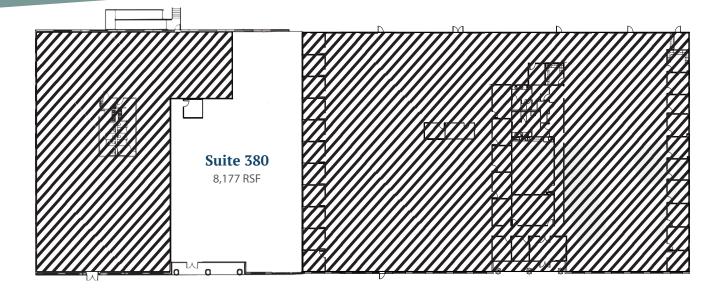

## Site Plan

## Available Space

4

312.6 Hayes

## Property Overview

PARKING RATIO large number of covered spaces

| 8,177 RSF<br>TOTAL AVAILABLE     |                                                   |                                          | [□]                               |
|----------------------------------|---------------------------------------------------|------------------------------------------|-----------------------------------|
| 44,259 RSF<br>BUILDING TOTAL     | Efficient Bays &<br>Floorplates<br>(40x 120 bays) | دیں<br>Can accommodate<br>±300 Seats     | All Usable<br>Space               |
| <b>HVAC</b><br>TENANT CONTROLLED |                                                   |                                          |                                   |
| SECURITY<br>ONSITE               | High Ceiling<br>Capability                        | Dock High Loading<br>Capability          | 18 Ft. Clear from<br>Deck to Roof |
| 7:1000                           | Ample<br>Power                                    | Building & Monument<br>Signage Available | <b>U ខ</b><br>Strong<br>Ownership |