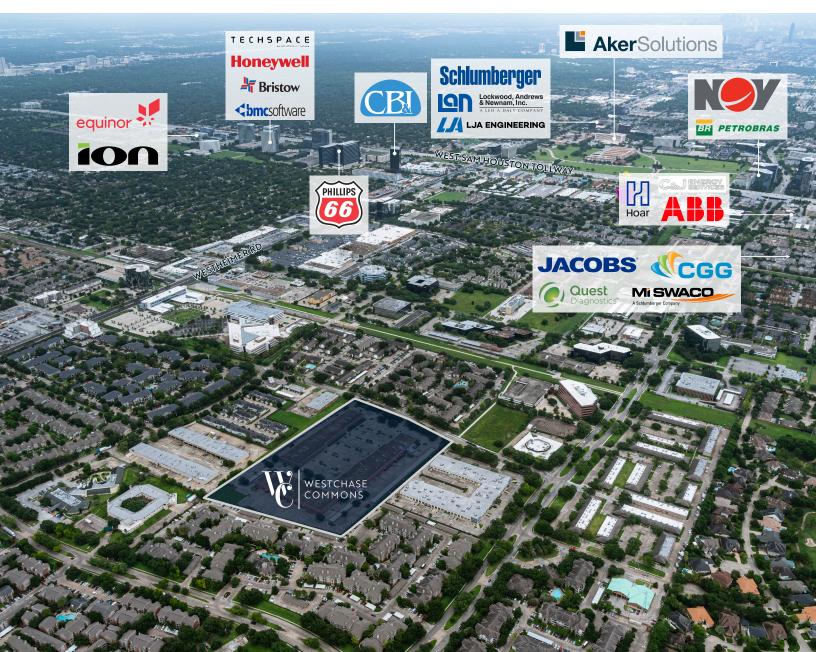

## **Corporate Neighbors**

The Property is positioned at the gateway of Westchase, Houston's 4th largest office submarket, with 18.3 million SF of rentable space and a daytime population of nearly 100,000. Westchase is home to more than 1,500 businesses and major global employers, including several from the Fortune 200: Kroger, Bank of America, Phillips 66, Target, Cisco, Equinor ASA, Honeywell, National Oilwell Varco, and Office Depot. In addition to the aforementioned firms, the Westchase market contains a large concentration of engineering and construction companies, including ABB, Aker Solutions, Brown and Gay Engineers Inc., CB&I, Costello, Inc., Hoar Construction, Lockwood Andrews & Newnam and LJA Engineering.