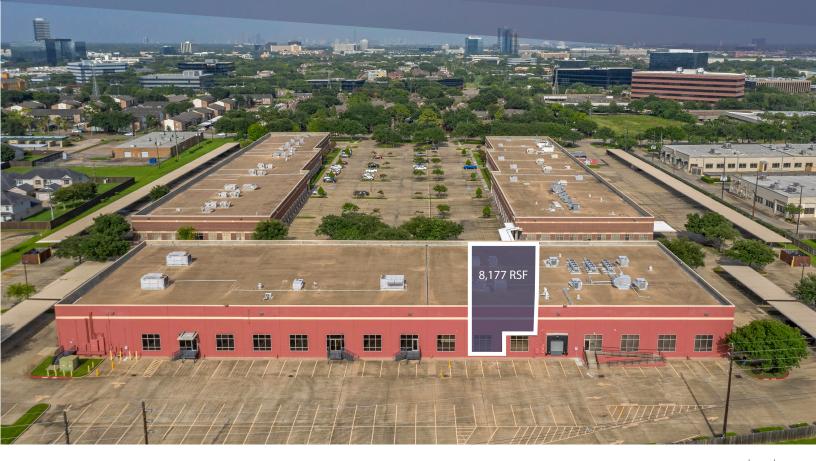

## Available Space

4

312.6 Hayes

## Property Overview

PARKING RATIO large number of covered spaces

| 8,177 RSF<br>TOTAL AVAILABLE     |                                                   |                                          | [□]                               |
|----------------------------------|---------------------------------------------------|------------------------------------------|-----------------------------------|
| 44,259 RSF<br>BUILDING TOTAL     | Efficient Bays &<br>Floorplates<br>(40x 120 bays) | دیں<br>Can accommodate<br>±300 Seats     | All Usable<br>Space               |
| <b>HVAC</b><br>TENANT CONTROLLED |                                                   |                                          |                                   |
| SECURITY<br>ONSITE               | High Ceiling<br>Capability                        | Dock High Loading<br>Capability          | 18 Ft. Clear from<br>Deck to Roof |
| 7:1000                           | Ample<br>Power                                    | Building & Monument<br>Signage Available | <b>U ខ</b><br>Strong<br>Ownership |