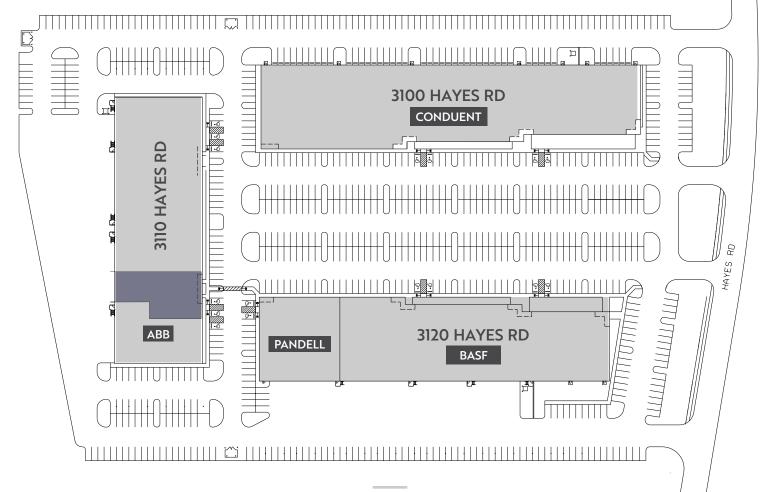

---------------------------|------------------------------------------|-----------------------------------|
| 44,259 RSF<br>BUILDING TOTAL     | Efficient Bays &<br>Floorplates<br>(40x 120 bays) | دیں<br>Can accommodate<br>±300 Seats     | All Usable<br>Space               |
| <b>HVAC</b><br>TENANT CONTROLLED |                                                   |                                          |                                   |
| SECURITY<br>ONSITE               | High Ceiling<br>Capability                        | Dock High Loading<br>Capability          | 18 Ft. Clear from<br>Deck to Roof |
| 7:1000                           | Ample<br>Power                                    | Building & Monument<br>Signage Available | <b>U ខ</b><br>Strong<br>Ownership |

2

## Site Plan





## Available Space





4



312.6 Hayes

# WESTCHASE COMMONS

### **Location & Nearby Amenities**



|    | $\neg$ |
|----|--------|
| 6= | =7     |
| 6  | -9     |

- **35 Minutes** → IAH (George Bush Int'l) Airport
- **30 Minutes** —> Houston Hobby Airport
- **25 Minutes** → Downtown Houston
- **20 Minutes**  $\longrightarrow$  Katy
- **15 Minutes** → Galleria
- **2 Minutes**  $\longrightarrow$  Beltway 8

 $\mathscr{C}$ 

Whole Foods Starbucks Cantina Laredo Torchy's Tacos Beck's Prime Jason's Deli Zoe's Kitchen Salata Dunkin Doughnuts Kolache Factory **Firehouse Subs** Taco Cabana



2 Mins: Royal Oaks Country Club

3 Mins: Fitness Connection, 365 Fitness & the Post Office

5 Mins: 20+ Hotels & 5 Daycares

## **Corporate Neighbors**



The Property is positioned at the gateway of We