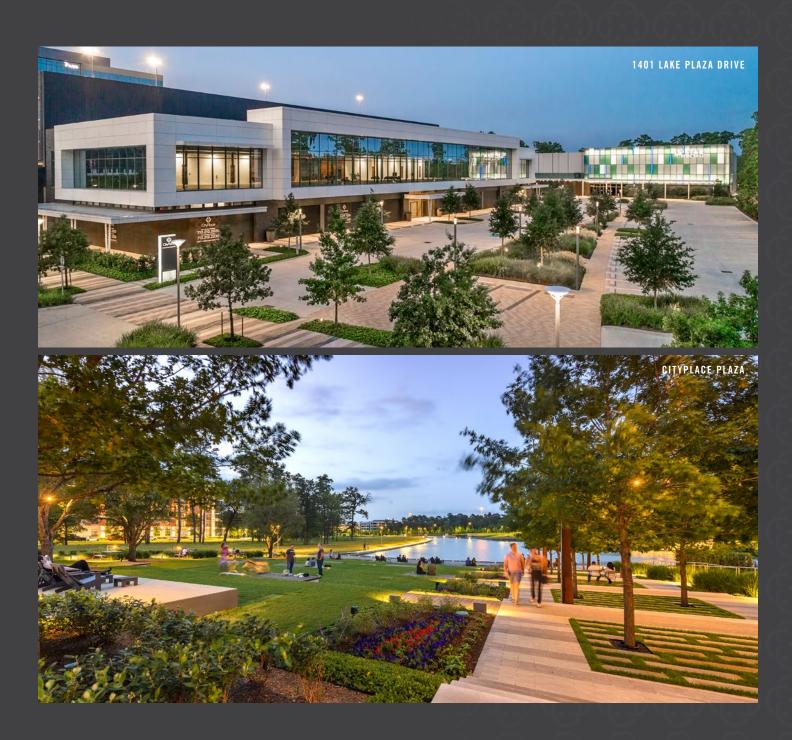

# FAR FROM ORDINARY, CLOSE TO EVERYTHING

With its unique design, soaring 14-foot ceiling heights, private outdoor terrace and efficient floor plate, 1401 provides a customized tenant workspace that is both dynamic and cost effective.

Outside the office, 1401 offers an active and engaging lifestyle with close proximity to retail, including shops, restaurants and entertainment options carefully curated to appeal to a wide variety of tastes and activities.