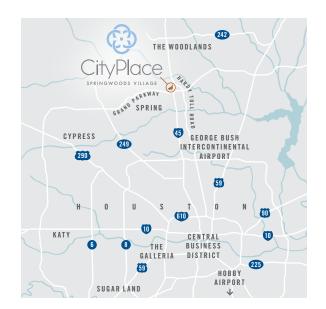

Served by three frontage road connections from I-45 and two interchanges from the Grand Parkway with quick connections to the Hardy Toll Road, CityPlace's access is unparalleled.