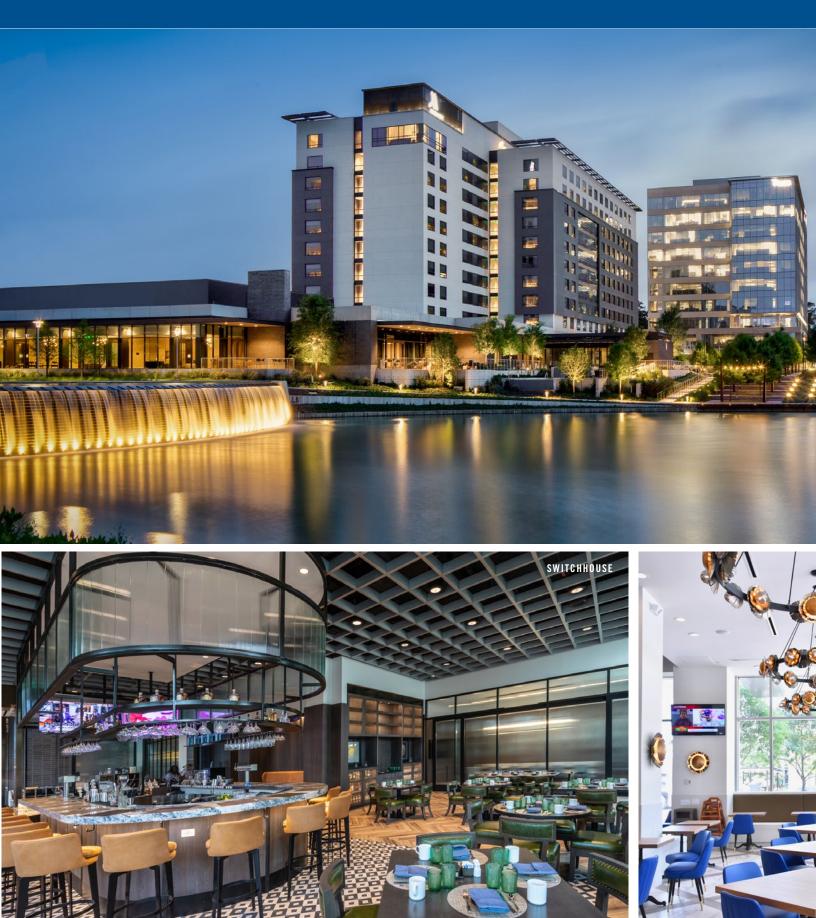

#### A PREMIER URBAN CENTER WITH SUPERB ACCESS

1401 is the newest, most distinctive office space offering at CityPlace, a 60-acre fully-integrated, mixed-use development located within Springwoods Village, one of Houston's most inspired new master-planned communities. All of the elements of a truly great business environment – location, exceptional design and a vital stimulating setting – are found at CityPlace.

## A DRAMATIC ARRIVAL – A UNIQUE OPPORTUNITY

Prominently located at the main entrance to CityPlace, 1401 offers 26,750 square feet of spacious office space on its second level. With entrances via the stylish, dedicated ground floor lobby or a direct skybridge from the second level of the parking garage, tenants enjoy access to a modern workplace while being connected to a vibrant, pedestrian-friendly, 18-hour location.

# FAR FROM ORDINARY, CLOSE TO EVERYTHING

With its unique design, soaring 14-foot ceiling heights, private outdoor terrace and efficient floor plate, 1401 provides a customized tenant workspace that is both dynamic and cost effective.

Outside the office, 1401 offers an active and engaging lifestyle with close proximity to retail, including shops, restaurants and entertainment options carefully curated to appeal to a wide variety of tastes and activities.