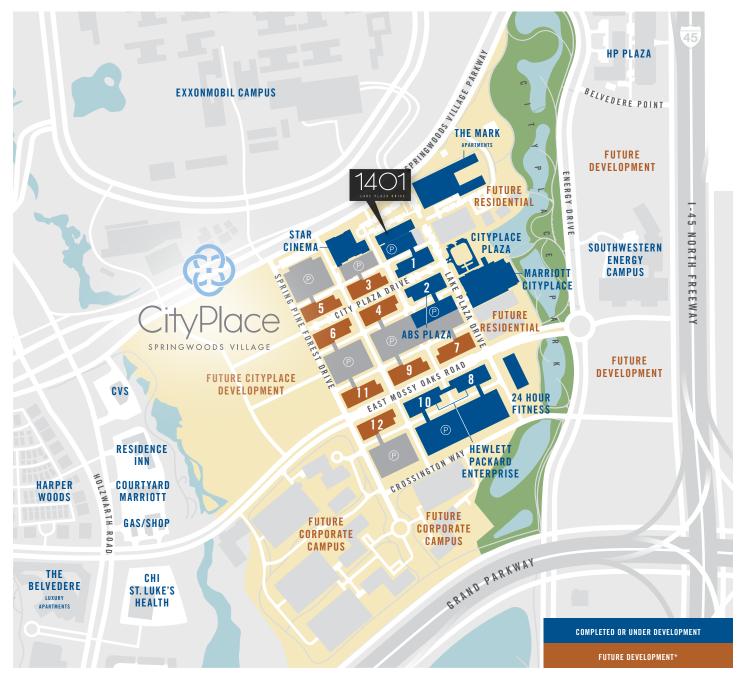

## A DRAMATIC ARRIVAL – A UNIQUE OPPORTUNITY

Prominently located at the main entrance to CityPlace, 1401 offers 26,750 square feet of spacious office space on its second level. With entrances via the stylish, dedicated ground floor lobby or a direct skybridge from the second level of the parking garage, tenants enjoy access to a modern workplace while being connected to a vibrant, pedestrian-friendly, 18-hour location.

Outside the office, 1401 offers an active and engaging lifestyle with close proximity to retail, including shops, restaurants and entertainment options carefully curated to appeal to a wide variety of tastes and activities.