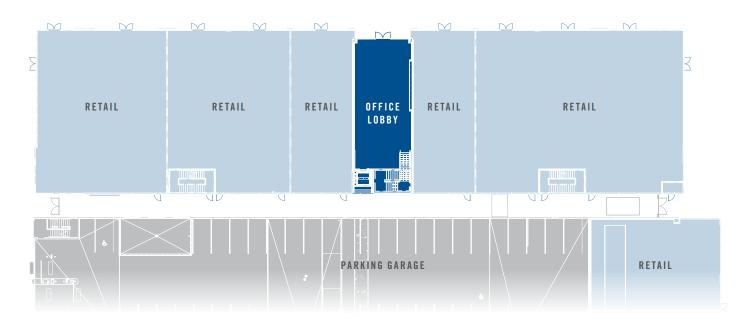

## **GROUND LEVEL**

• Dedicated 2,189 SF ground floor lobby access to second level

\* Representation of retail