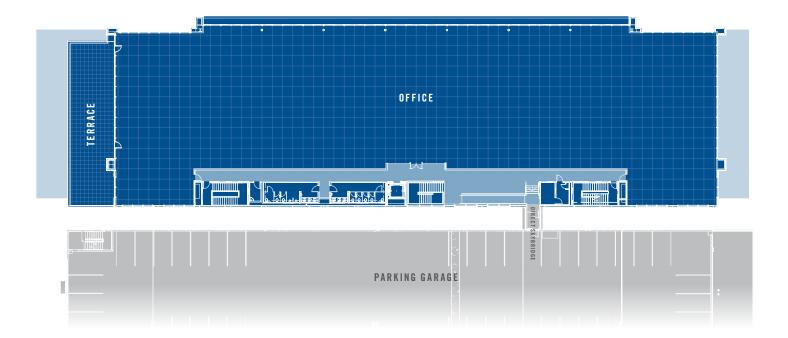

# LEVEL 2 26,750 RSF OFFICE

- 14-foot finished ceiling heights
- 70-foot bay depths
- Exclusive outdoor terrace
- Floor-to-ceiling glass
- 5-foot planning module
- Direct skybridge from garage