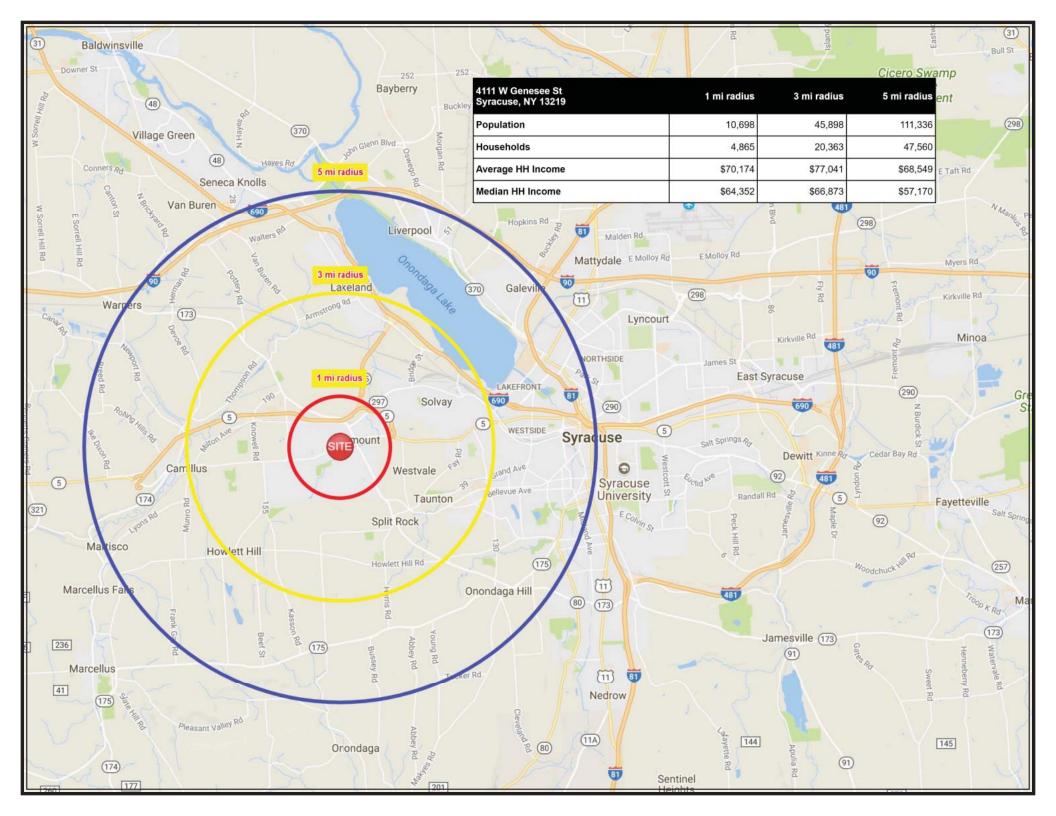

## Syracuse, New York 4111 WEST GENESEE STREET RETAIL/MEDICAL/OFFICE

- In-line 14,757 square foot anchor of Faircom Plaza on West Genesee Street.
- West Genesee is a major retail shopping corridor connecting the Village of Camillus to Fairmount before continuing into the City of Syracuse.
- The New York State Fair is minutes to the northeast and attracts over one million visitors per year as well as recently adding the Syracuse Amphitheater which brings several national acts a year.
- Onondaga Community College is a short distance to the south with over 12,000 students.