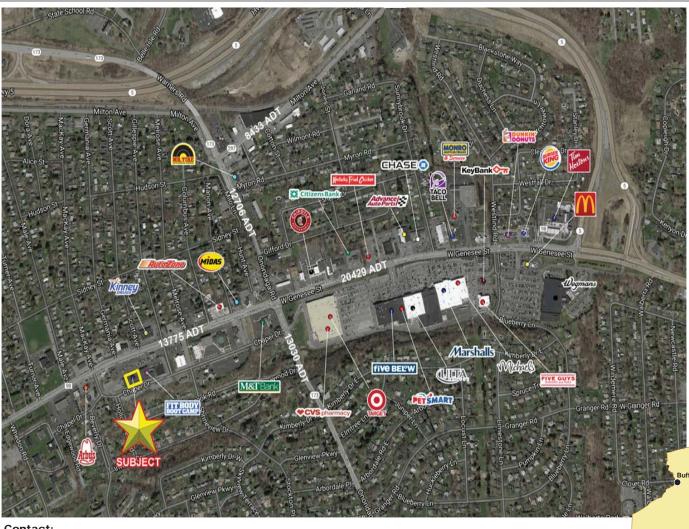

## Syracuse, New York 4111 WEST GENESEE STREET RETAIL/MEDICAL/OFFICE

- In-line 14,757 square foot anchor of Faircom Plaza on West Genesee Street.
- West Genesee is a major retail shopping corridor connecting the Village of Camillus to Fairmount before continuing into the City of Syracuse.
- The New York State Fair is minutes to the northeast and attracts over one million visitors per year as well as recently adding the Syracuse Amphitheater which brings several national acts a year.
- Onondaga Community College is a short distance to the south with over 12,000 students.