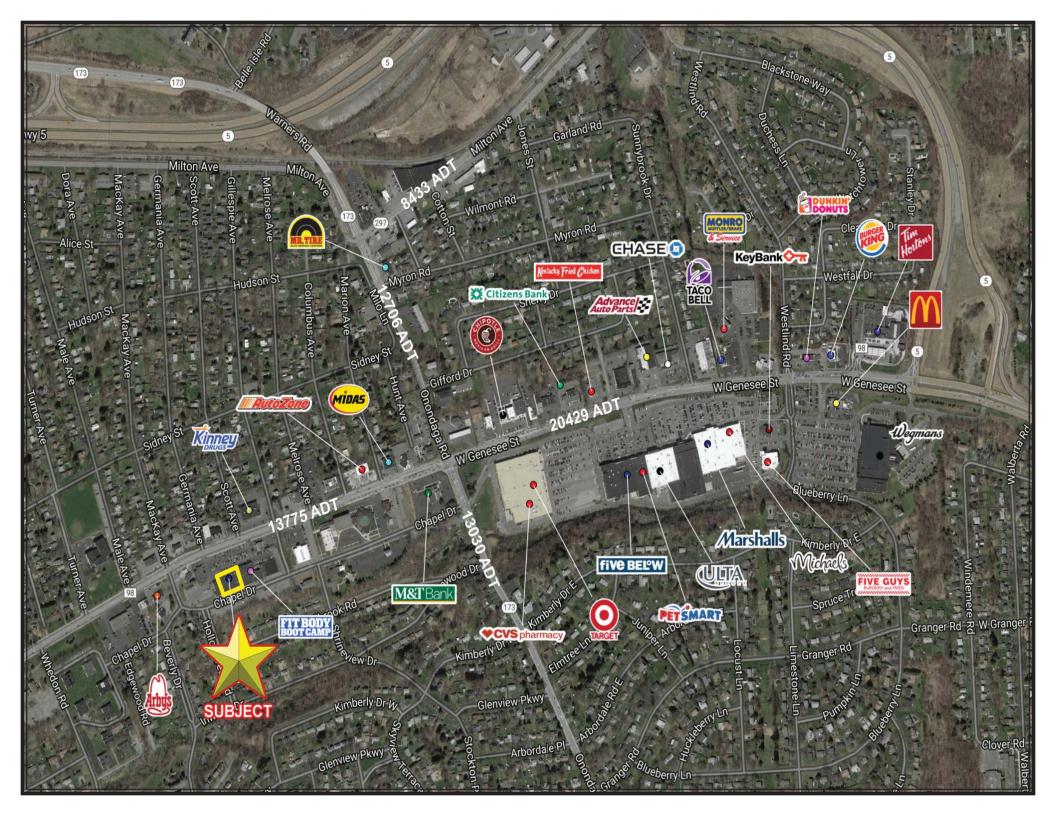

## Syracuse, New York 4111 WEST GENESEE STREET RETAIL/MEDICAL/OFFICE

- In-line 14,757 square foot anchor of Faircom Plaza on West Genesee Street.
- West Genesee is a major retail shopping corridor connecting the Village of Camillus to Fairmount before continuing into the City of Syracuse.
- The New York State Fair is minutes to the northeast and attracts over one million visitors per year as well as recently adding the Syracuse Amphitheater which brings several national acts a year.
- Onondaga Community College is a short distance to the south with over 12,000 students.