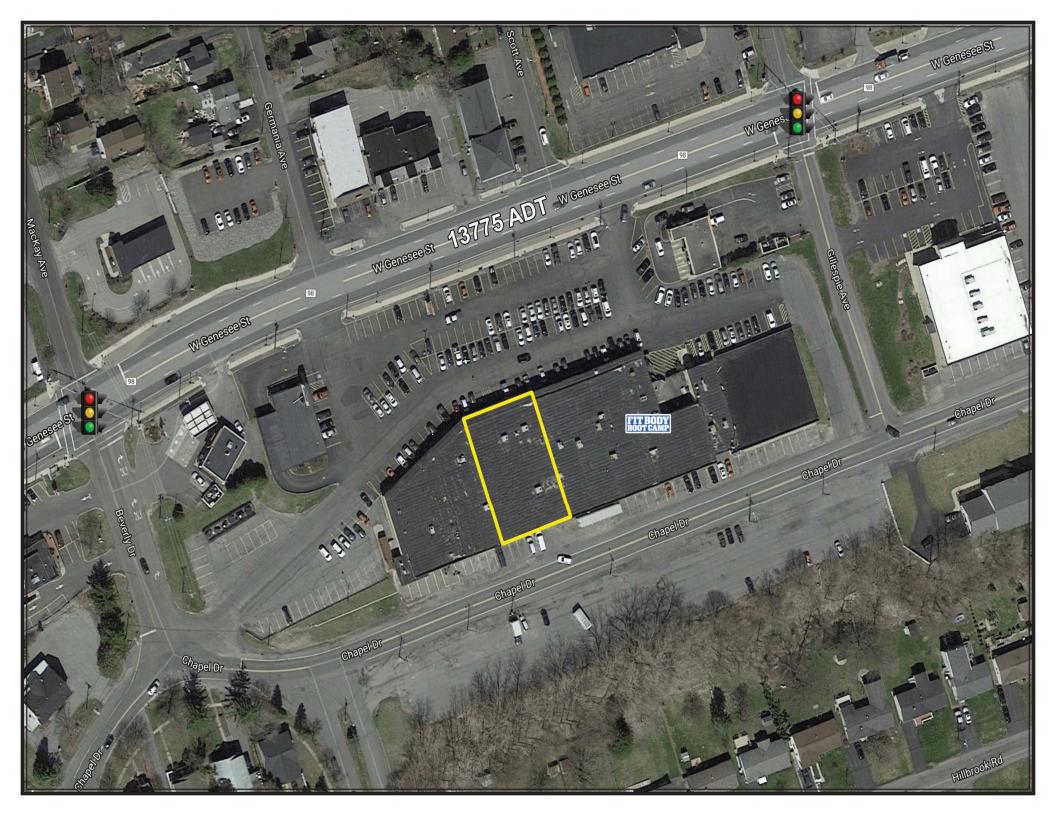

## Syracuse, New York 4111 WEST GENESEE STREET RETAIL/MEDICAL/OFFICE

- In-line 14,757 square foot anchor of Faircom Plaza on West Genesee Street.
- West Genesee is a major retail shopping corridor connecting the Village of Camillus to Fairmount before continuing into the City of Syracuse.
- The New York State Fair is minutes to the northeast and attracts over one million visitors per year as well as recently adding the Syracuse Amphitheater which brings several national acts a year.
- Onondaga Community College is a short distance to the south with over 12,000 students.