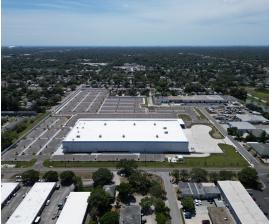

## 6101 45th Street North

Pinellas Park, FL 33714

114,334 Square Feet

Built in 2022

100% HVAC

Brand New, First Generation Space

36' Clear Height

# **Property Specifications**

6101 35th Street North, Pinellas Park, FL

**114,334 SF**SQUARE FEET AVAILABLE

**2022** YEAR BUILT **538**VAN PARKING SPACES

192 AUTO PARKING SPACES 11 LOADING DOCKS