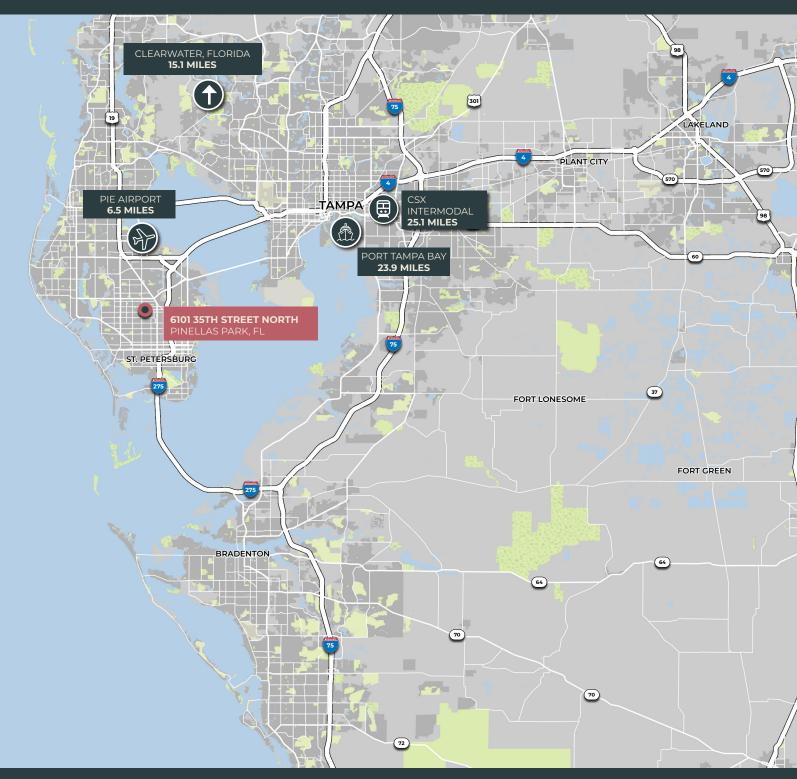

# 114,334 SF Available For Sublease



## 6101 45th Street North

Pinellas Park, FL 33714



114,334 Square Feet



Built in 2022



100% HVAC



Brand New, First Generation Space



36' Clear Height

#### Please contact

John Dunphy
Jones Lang LaSalle Brokerage, Inc., a licensed real estate broker
+1 727 744 2356
johnc.dunphy@jll.com



# **Property Specifications**

6101 35th Street North, Pinellas Park, FL

**114,334 SF**SQUARE FEET AVAILABLE

**2022** YEAR BUILT **538**VAN PARKING SPACES

192 AUTO PARKING SPACES 11 LOADING DOCKS









### **Immediate Interstate 275 Access**

6101 35th Street North, Pinellas Park, FL



## **Premier Regional Connectivity**

6101 35th Street North, Pinellas Park, FL





#### **KBC**ADVISORS

Although information has been obtained from sources deemed reliable, neither Owner nor JLL makes any guarantees, warranties or representations, express or implied, as to the completeness or accuracy as to the information contained herein. Any projections, opinions, assumptions or estimates used are for example only. There may be difference between projected and actual results, and those differences may be material. The Property may be withdrawn without notice. Neither Owner nor JLL accepts any liability fo any loss or damage suffered by any party resulting from reliance on this information. If the recipient of this information has signed a confidentiality agreement regarding this matter, this information is subject to the terms of that agreement. ©2022. Jones Lang