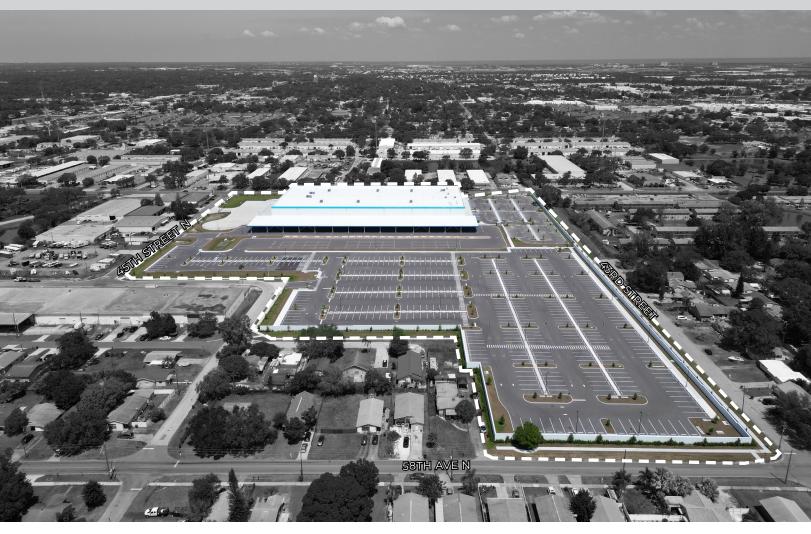

# **Property Specifications**

6101 35th Street North, Pinellas Park, FL

**114,334 SF**SQUARE FEET AVAILABLE

**2022** YEAR BUILT **538**VAN PARKING SPACES

192 AUTO PARKING SPACES 11 LOADING DOCKS

### **Immediate Interstate 275 Access**

6101 35th Street North, Pinellas Park, FL

## **Premier Regional Connectivity**

6101 35th Street North, Pinellas Park, FL