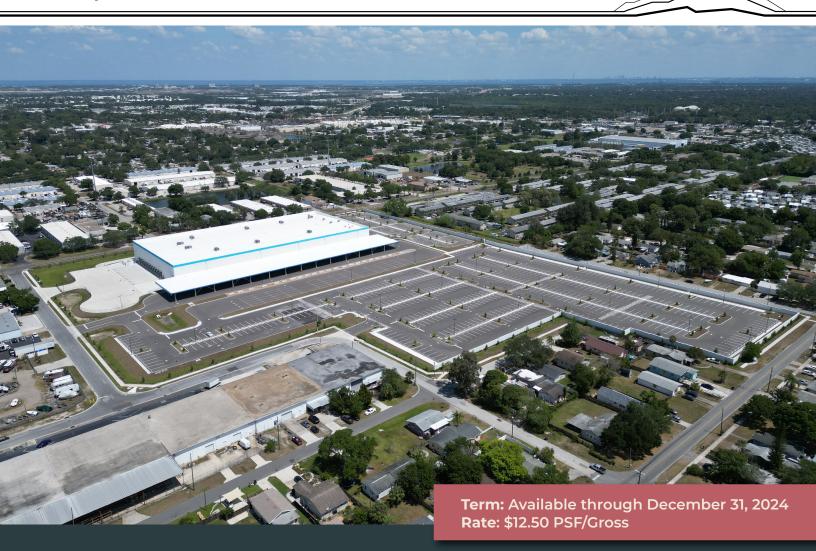

# 114,334 SF Available For Sublease

## 6101 45th Street North

Pinellas Park, FL 33714

114,334 Square Feet

Built in 2022

100% HVAC

Brand New, First Generation Space

36' Clear Height

# **Property Specifications**

6101 35th Street North, Pinellas Park, FL

**114,334 SF**SQUARE FEET AVAILABLE

**2022** YEAR BUILT **538**VAN PARKING SPACES

192 AUTO PARKING SPACES 11 LOADING DOCKS