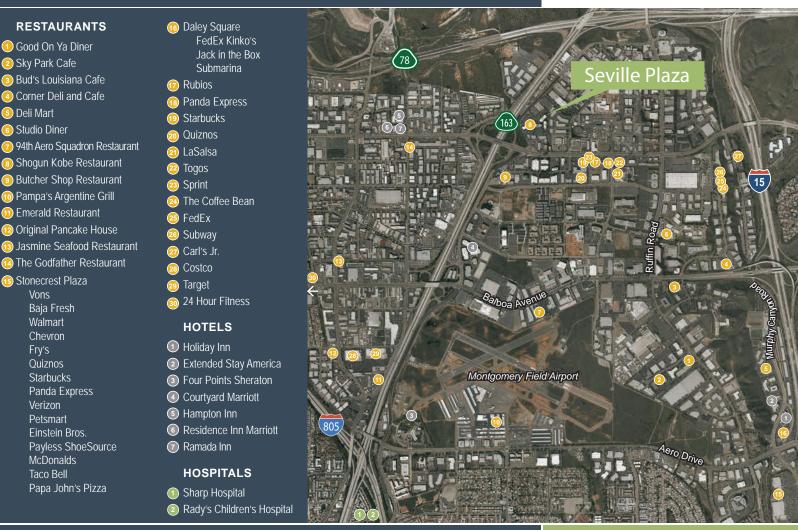

### **KEARNY MESA'S PREMIER OFFICE/MEDICAL CAMPUS**

1 Good On Ya Diner

2 Sky Park Cafe

5 Deli Mart

Studio Diner

15 Stonecrest Plaza

Baia Fresh Walmart

Chevron

Quiznos

Verizon

Petsmart

Starbucks

Panda Express

Einstein Bros.

McDonalds

Taco Bell

Fry's

Vons