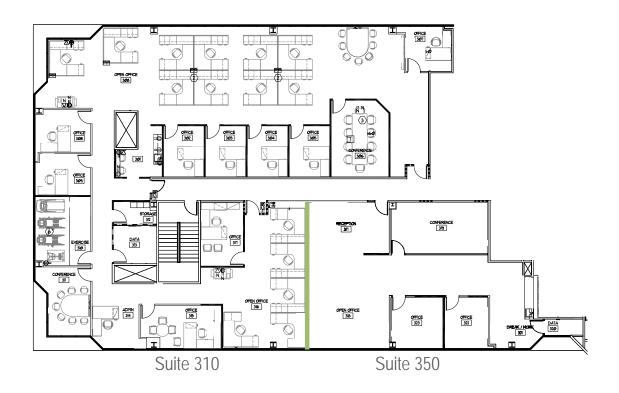

#### 5471 Kearny Villa Road

| Suite # | Size (s.f.) | Lease rate (p.s.f.) | Comments                       |
|---------|-------------|---------------------|--------------------------------|
| 310*    | 6,190       | \$2.55 FS           | Available with 30 days notice. |
| 350*    | 2,029       | \$2.55 FS           | Available with 30 days notice. |

\*Suites 310 & 350 are contiguous for up to 8,219 SF