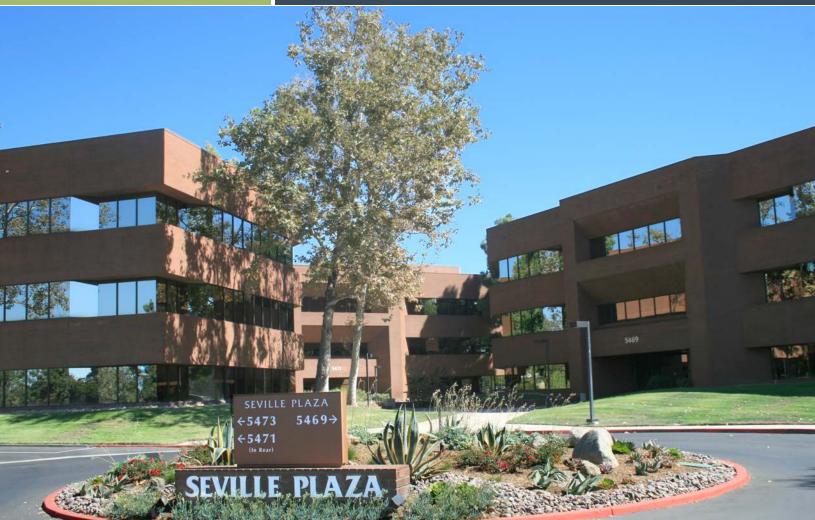

## SEVILLE PLAZA

5469, 5471 & 5473 KEARNY VILLA RD, SAN DIEGO, CA

#### Property

Seville Plaza is San Diego's most centrally located office project, consisting of three, three-story buildings totaling approximately 139,568 square feet.

### Location

Seville Plaza is located at the northeast corner of Hwy 163 and Clairemont Mesa Boulevard. This prominent location provides immediate access to all of San Diego's main freeways including Hwy 163, Hwy 52, I-5, I-805, I-15 and I-8.