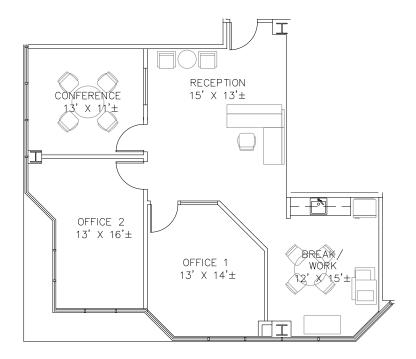

#### For more information, please contact:

Richard Gonor +1 858 410 1243 richard.gonor@am.jll.com License no. 01142178

| Suite # |       |           | Comments                                              |
|---------|-------|-----------|-------------------------------------------------------|
| 150     | 1,218 | \$2.55 FS | 2 offices, conference room, break room and open area. |