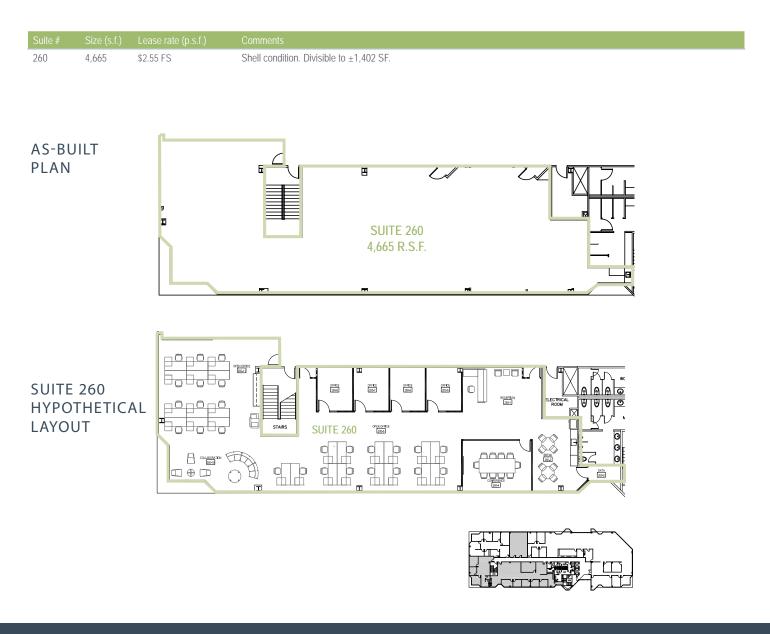

#### 5473 Kearny Villa Road

| Suite # |       |           | Comments                                              |
|---------|-------|-----------|-------------------------------------------------------|
| 100     | 4,192 | \$2.55 FS | Available 2/1/22.                                     |
| 150     | 1,218 | \$2.55 FS | 2 offices, conference room, break room and open area. |
| 260     | 4,665 | \$2.55 FS | Shell condition. Divisible to ±1,402 SF.              |