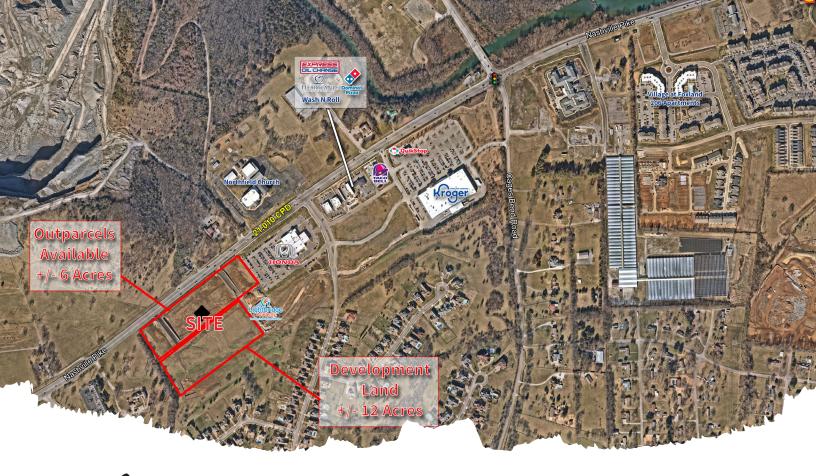

## For Sale or Lease:

- +/- 18 Acres available for sale/lease
- Prime location adjacent to high volume Kroger Marketplace along Nashville Pike
- Gallatin is the home of a newly approved Facebook data center, representing an investment of more than \$715M in Sumner County
- Excellent frontage and exposure to over 21,000 VPD on Gallatin's primary thoroughfare for commuters and shoppers
- Site is rough graded with all utilities on site
- Full access and dedicated turn lane
- Nearby retailers include Walmart Supercenter, Lowe's, Publix, Taco Bell, Heartland Dental, Express Oil Change, and Walgreens.
- Ideal uses include QSR, light medical, financial institution, cellular, etc.