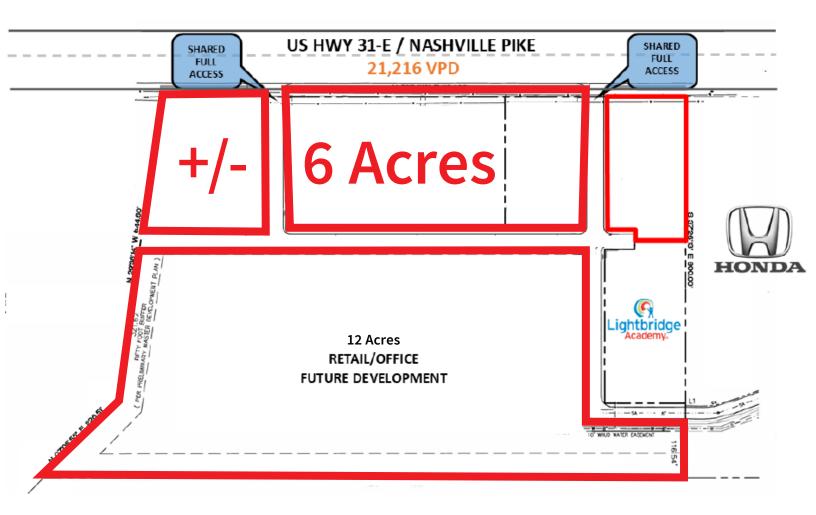

## For Sale or Lease:

- +/- 18 Acres available for sale/lease
- Prime location adjacent to high volume Kroger Marketplace along Nashville Pike
- Gallatin is the home of a newly approved Facebook data center, representing an investment of more than \$715M in Sumner County
- Excellent frontage and exposure to over 21,000 VPD on Gallatin's primary thoroughfare for commuters and shoppers
- Site is rough graded with all utilities on site
- Full access and dedicated turn lane
- Nearby retailers include Walmart Supercenter, Lowe's, Publix, Taco Bell, Heartland Dental, Express Oil Change, and Walgreens.
- Ideal uses include QSR, light medical, financial institution, cellular, etc.