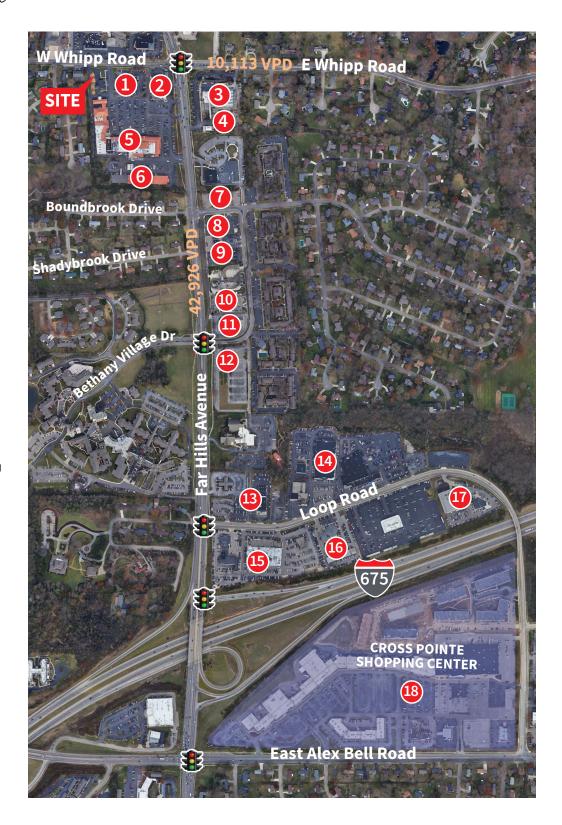

## Trade Area Overview

- 1 AAA Monro Auto Service
- 2 Shell
- 3 Chase Bank
- 4 Jersey Mikes
- 5 WASHINGTON SQUARE-Banfield Pet Hospital, The UPS Store, Pizza Hut, Up and Running, Dorothy Lane Market
- 6 Tropical Smoothie Cafe
- North China
- 8 Jimmy Johns
- Mike's Carwash
- McDonald's
- China Cottage
- Elsa's Mexican
- Superior Acura of Dayton
- Voss Chevrolet
- Bob Ross Buick/GMC
- Performance Chrysler
- Evans Infiniti
- CROSS POINTE
  SHOPPING CENTER
  The Old Bag of Nails Pub,
  Super Scoops Ice Cream, The
  Honey Baked Ham Co., Marshalls, Play it Again Sports,
  Doubledays Grill & Tavern,
  KIdz Watch, Home 2 Home,
  The Tile Shop, AT & T, Wright
  Patt Credit Union, Boosalis
  Baking and Cafe, Woodcraft
  of Dayton, My Favorite Muffin.
  Larosa's Pizzeria

## Trade Area Overview