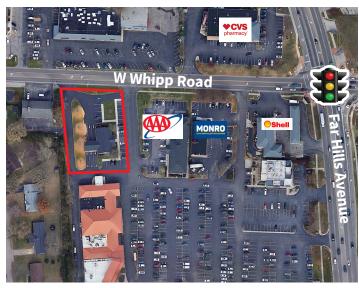

## Trade Area Overview

- 1 AAA Monro Auto Service
- 2 Shell
- 3 Chase Bank
- 4 Jersey Mikes
- 5 WASHINGTON SQUARE-Banfield Pet Hospital, The UPS Store, Pizza Hut, Up and Running, Dorothy Lane Market
- 6 Tropical Smoothie Cafe
- North China
- 8 Jimmy Johns
- Mike's Carwash
- McDonald's
- China Cottage
- Elsa's Mexican
- Superior Acura of Dayton
- Voss Chevrolet
- Bob Ross Buick/GMC
- Performance Chrysler
- Evans Infiniti
- CROSS POINTE
  SHOPPING CENTER
  The Old Bag of Nails Pub,
  Super Scoops Ice Cream, The
  Honey Baked Ham Co., Marshalls, Play it Again Sports,
  Doubledays Grill & Tavern,
  KIdz Watch, Home 2 Home,
  The Tile Shop, AT & T, Wright
  Patt Credit Union, Boosalis
  Baking and Cafe, Woodcraft
  of Dayton, My Favorite Muffin.
  Larosa's Pizzeria

## Trade Area Overview