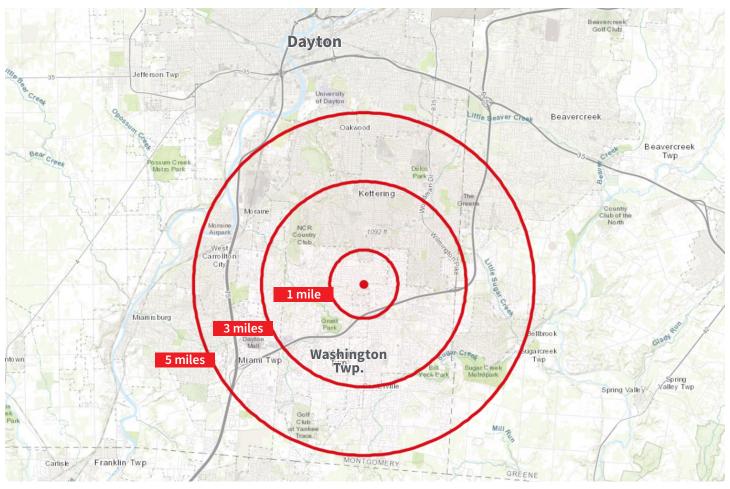

Trade Area Overview

- 1 AAA Monro Auto Service
- 2 Shell
- 3 Chase Bank
- 4 Jersey Mikes
- 5 WASHINGTON SQUARE-Banfield Pet Hospital, The UPS Store, Pizza Hut, Up and Running, Dorothy Lane Market
- 6 Tropical Smoothie Cafe
- North China
- 8 Jimmy Johns
- Mike's Carwash
- McDonald's
- China Cottage
- Elsa's Mexican
- Superior Acura of Dayton
- Voss Chevrolet
- Bob Ross Buick/GMC
- Performance Chrysler
- Evans Infiniti
- CROSS POINTE
  SHOPPING CENTER
  The Old Bag of Nails Pub,
  Super Scoops Ice Cream, The
  Honey Baked Ham Co., Marshalls, Play it Again Sports,
  Doubledays Grill & Tavern,
  KIdz Watch, Home 2 Home,
  The Tile Shop, AT & T, Wright
  Patt Credit Union, Boosalis
  Baking and Cafe, Woodcraft
  of Dayton, My Favorite Muffin.
  Larosa's Pizzeria







## Trade Area Overview



# Retail Demographics



## 20 W Whipp Road Dayton, OH 45459

### **Kevin Thobe**

Jones Lang LaSalle +1 513 252 2189 kevin.thobe@am.jll.com

#### DISCLAIMER