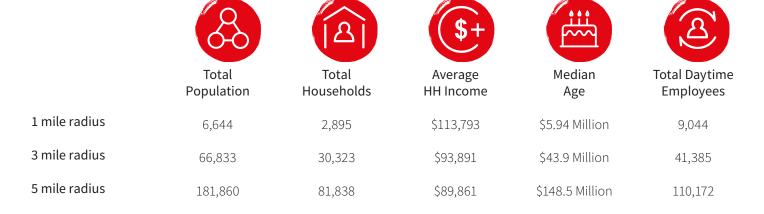

AAA Monro Auto Service
- 2 Shell
- 3 Chase Bank
- 4 Jersey Mikes
- 5 WASHINGTON SQUARE-Banfield Pet Hospital, The UPS Store, Pizza Hut, Up and Running, Dorothy Lane Market
- 6 Tropical Smoothie Cafe
- North China
- 8 Jimmy Johns
- Mike's Carwash
- McDonald's
- China Cottage
- Elsa's Mexican
- Superior Acura of Dayton
- Voss Chevrolet
- Bob Ross Buick/GMC
- Performance Chrysler
- Evans Infiniti
- CROSS POINTE
  SHOPPING CENTER
  The Old Bag of Nails Pub,
  Super Scoops Ice Cream, The
  Honey Baked Ham Co., Marshalls, Play it Again Sports,
  Doubledays Grill & Tavern,
  KIdz Watch, Home 2 Home,
  The Tile Shop, AT & T, Wright
  Patt Credit Union, Boosalis
  Baking and Cafe, Woodcraft
  of Dayton, My Favorite Muffin.
  Larosa's Pizzeria







## Trade Area Overview



# Retail Demographics



## 20 W Whipp Road Dayton, OH 45459

### **Kevin Thobe**

Jones Lang LaSalle +1 513 252 2189 kevin.thobe@am.jll.com

#### DISCLAIMER