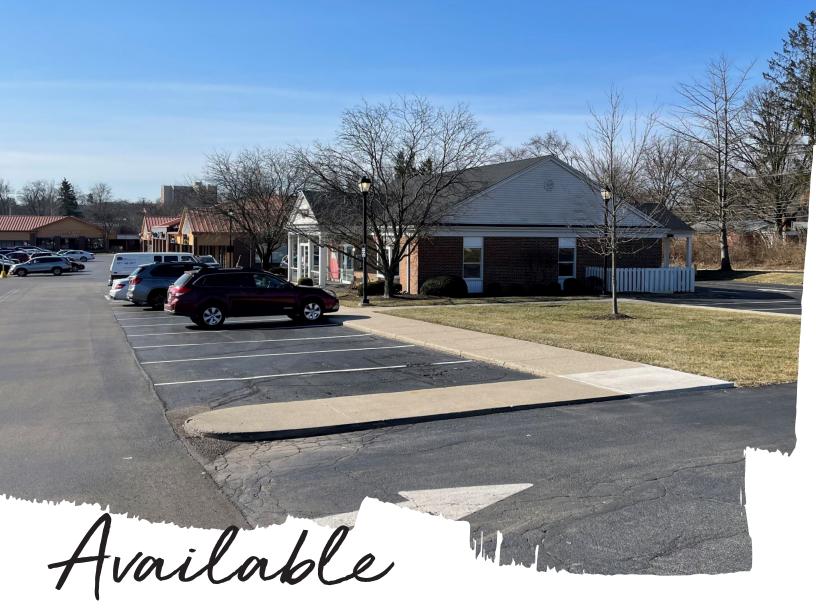

## 20 W Whipp Road Dayton, OH 45459

- 2,856 SF freestanding retail building
- 0.72 acres
- Drive thru available
- Building signage available
- 9/1,000 parking ratio; 26 spaces
- Excellent ingress / egress