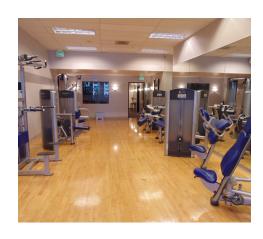

## **FEATURES**

- Premier Class A office tower
- Excellent high-visibility Central City location
- Underground parking garage
- Unparalleled access to downtown amenities including retail, dining, entertainment, and parks
- Convenient to freeways, bus lines, and MAX Light Rail (which stops right in front of the building)
- Mt Hood and river views
- Building amenities include furnished conference room and training facility, fitness center, salon, cafe, bank, and 4th floor garden terrace
- Exterior signage opportunity
- 24/7 security
- On-site property management
- Brand new destination elevators
- Energy Star rated