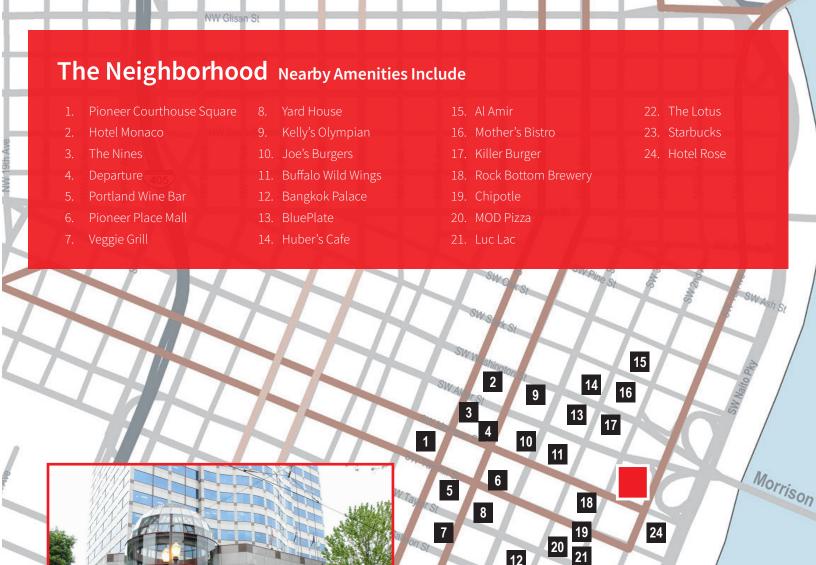

tes                                                                              |
|-------|------------|----------|------------------------------------------------------------------------------------|
| 10    | 3,164      | Withheld | Five offices and conference room on Southeast corner. Premium views. Available now |
| 9     | 7,756      | Withhelp | Law office space                                                                   |
| 9     | 2,375      | Withheld | Law office on Southeast corner. Premium views of Mt. Hood & Willamette River       |
| 9     | 2,656      | Withheld | Five privates with North views.                                                    |
| 3     | 6,662      | Withheld | Primarily open space on the Southwest corner.                                      |





12

22

23

Bank of America Financial Center 121 SW Morrison St • Portland, OR

## For Leasing Information:

## **Sean Turley**

Licensed in OR +1 503 937 2102

sean.turley@am.jll.com

Jones Lang LaSalle Brokerage, Inc. 1120 NW Couch Street, Suite 500 | Portland, OR 97209