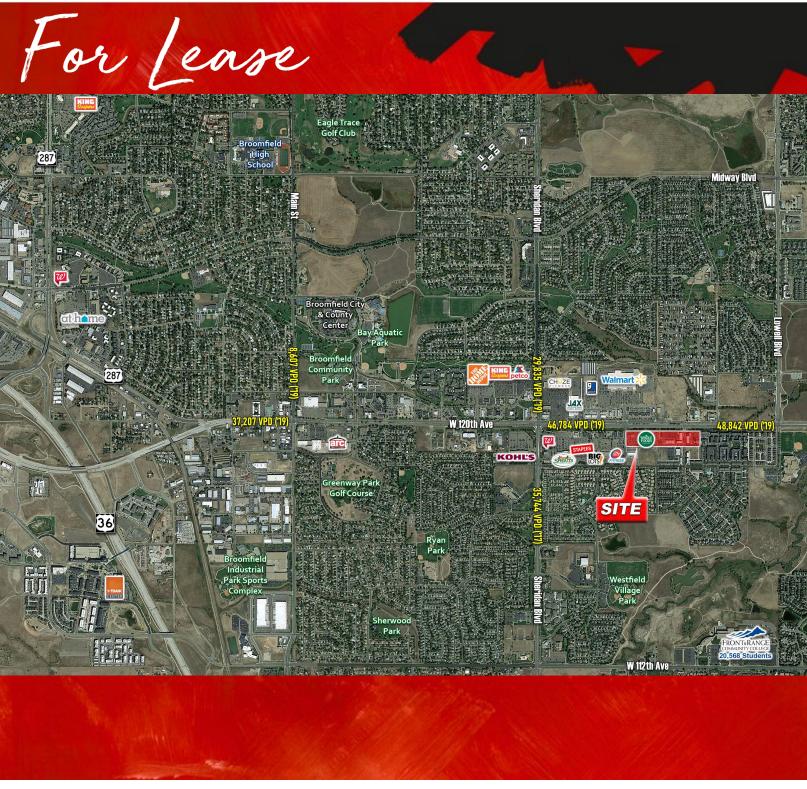

# For Lease

### **Property Overview**

- 3,892 SF available in Whole Foods anchored center (potentially demisable)
- 125 AC mixed-used neighborhood development featuring 750 residential units
- Over 100,000 SF retail and office space
- Strong demographics and great visibility
- Easy ingress/egress
- Great co-tenancy! Join Cava, Ted's Montana Grill, Corepower Yoga, T-Mobile and many more!