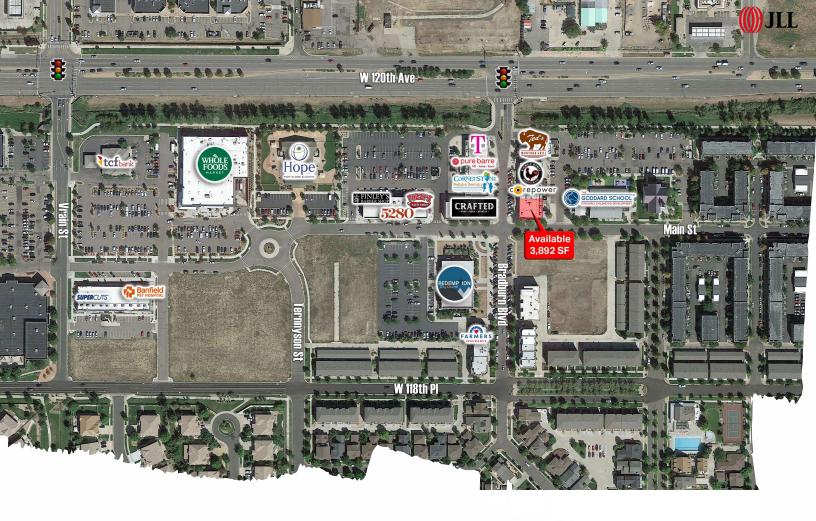

### **Property Overview**

- 3,892 SF available in Whole Foods anchored center (potentially demisable)
- 125 AC mixed-used neighborhood development featuring 750 residential units
- Over 100,000 SF retail and office space
- Strong demographics and great visibility
- Easy ingress/egress
- Great co-tenancy! Join Cava, Ted's Montana Grill, Corepower Yoga, T-Mobile and many more!

# Bradburn Village 4451 Main Street Westminster, CO