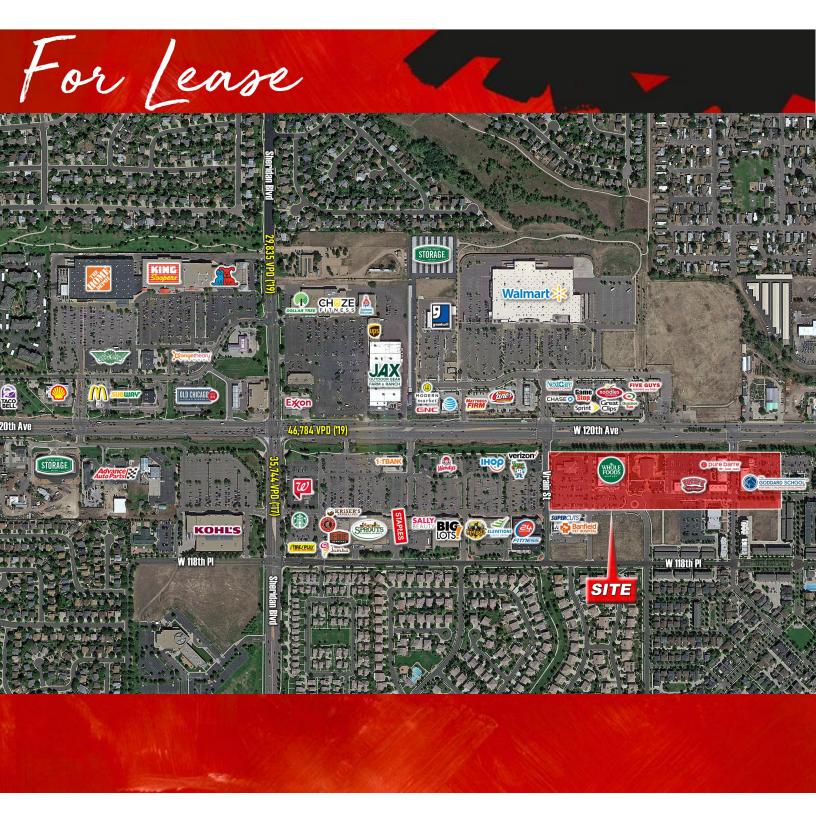

# For Lease

### **Property Overview**

- 3,892 SF available in Whole Foods anchored center (potentially demisable)
- 125 AC mixed-used neighborhood development featuring 750 residential units
- Over 100,000 SF retail and office space
- Strong demographics and great visibility
- Easy ingress/egress
- Great co-tenancy! Join Cava, Ted's Montana Grill, Corepower Yoga, T-Mobile and many more!