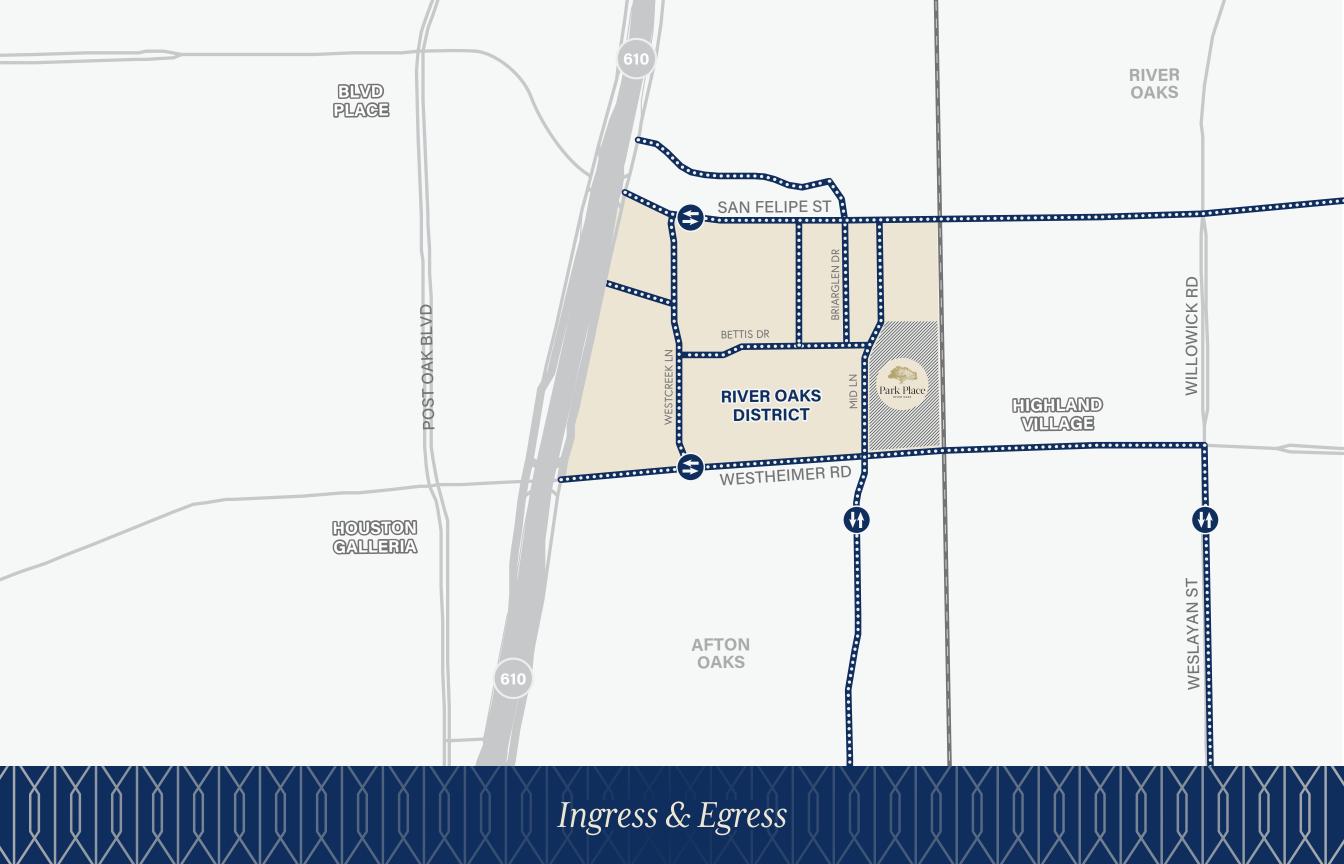

# *Unparalleled Location*

100 Park Place sits amidst Houston's most concentrated amenity cluster and adjacent to the city's most sought after residential neighborhoods. No location embodies the live-work-play 24/7 environment providing excellent walkability for area residents and corporate employees.

## Unparalleled Walkability

100 Park Place is located in a unique, walkable micro-market within Houston's inner loop. The vast majority of major employment centers in the City are not highly walkable. The upscale shops and restaurants lining Westheimer are all within a brief and easy walk demonstrating the unique, urban, 24/7 environment found at 100 Park Place.

#### Highland Village

Highland Village is a high-end, outdoor shopping center featuring Houston's only Apple flagship store and is recognized by the 400 yards of palm trees that line both sides of Westheimer. Shopper favorites include Lucchese, Lululemon, Athropologie, and Peter Millar.

#### River Oaks District

Houston's most successful and distinguished mixed-use retail development consisting of "high-street" retail, upscale restaurants, and 279 Class-A residential units. River Oaks District has been called the "Rodeo Drive of Houston."