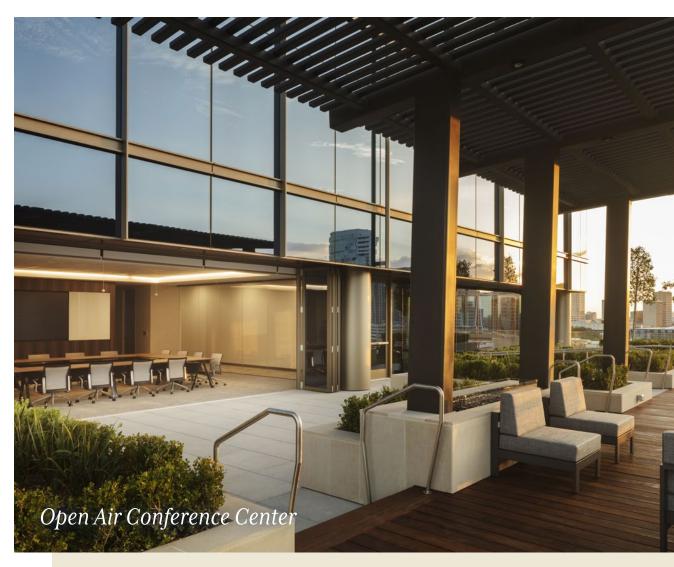

Park Place Terrace, located on the 9th floor, offers beautiful views of the campus and a creative retreat from your office. Perfect for employee happy hours and entertaining clients.

#### Amenity Level

Level 9 - 28,878 SF Office | Terrace - 4,700 SF