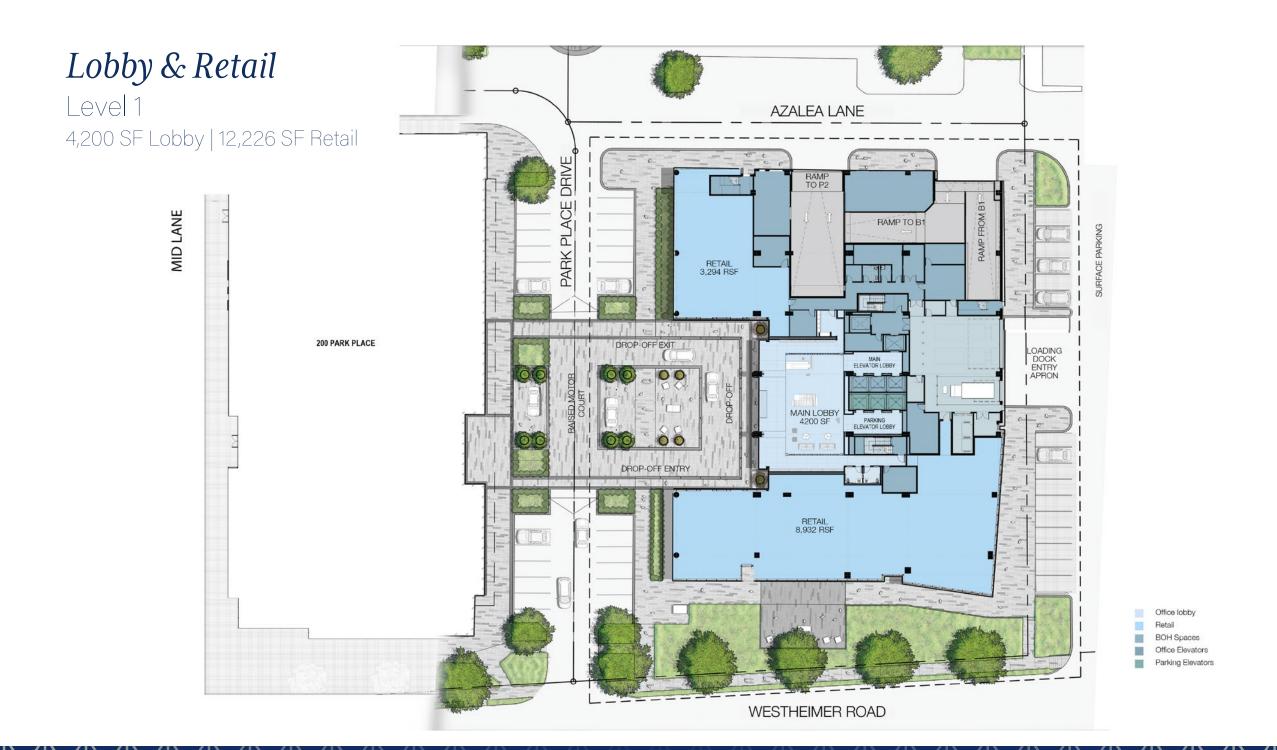

Park Place Terrace, located on the 9th floor, offers beautiful views of the campus and a creative retreat from your office. Perfect for employee happy hours and entertaining clients.

# Crafted for You with abundant natural light, 14 foot state-of-the-art vision glass, 100 Park Place is aimed at collaboration and wellness from terrace to ground level.













#### Amenity Level

Level 9 - 28,878 SF Office | Terrace - 4,700 SF







#### Private Terrace

Level 10 - 30,372 SF Office







### Typical Floorplate

Level 11-16 - 27,662 SF Office





### Penthouse Office

Level 17 - 27,342 SF Office







#### Highland Village

Highland Village is a high-end, outdoor shopping center featuring Houston's only Apple flagship store and is recognized by the 400 yards of palm trees that line both sides of Westheimer. Shopper favorites include Lucchese, Lululemon, Athropologie, and Peter Millar.



# *Unparalleled Location*

100 Park Place sits amidst Houston's most concentrated amenity cluster and adjacent to the city's most sought after residential neighborhoods. No location embodies the live-work-play 24/7 environment providing excellent wa