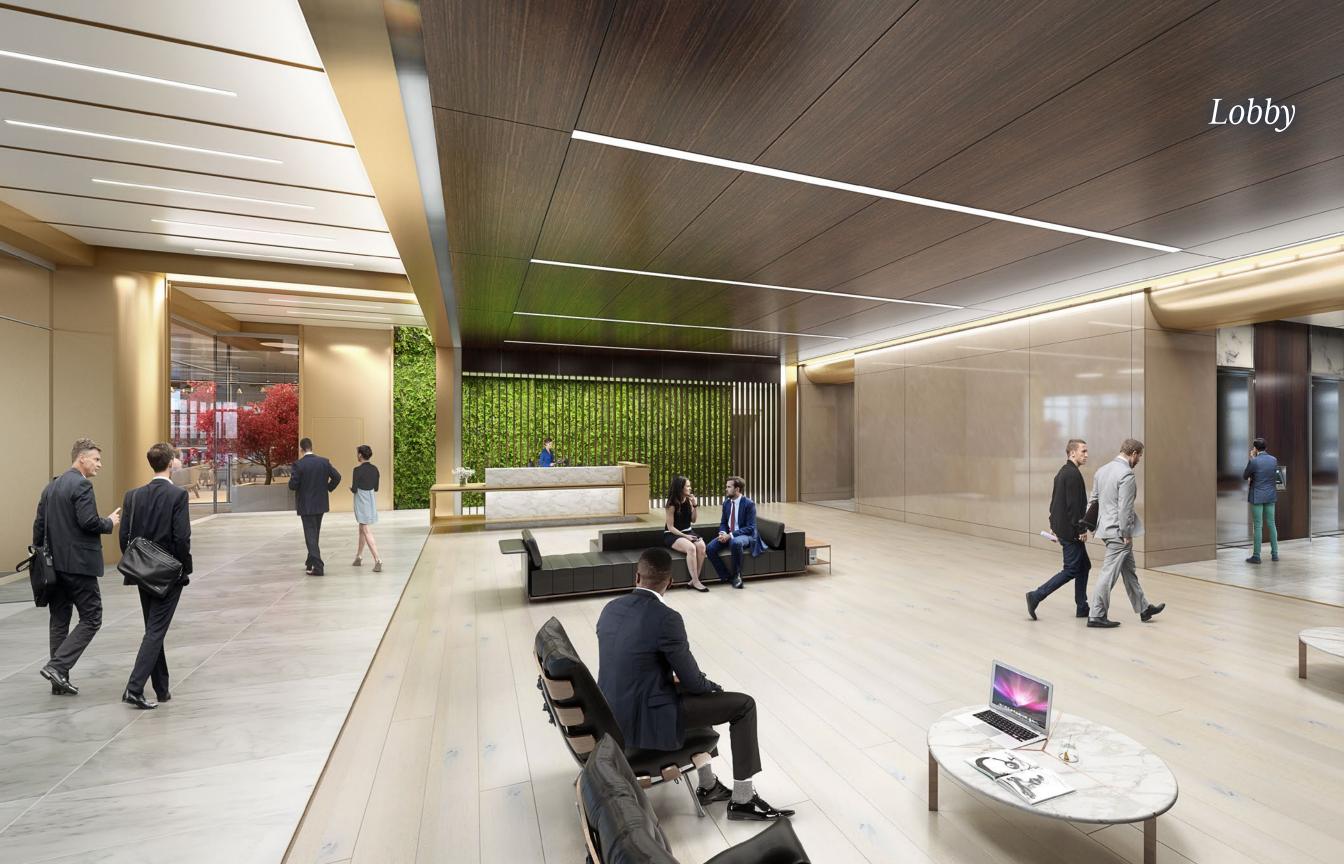

# Crafted for You with abundant natural light, 14 foot state-of-the-art vision glass, 100 Park Place is aimed at collaboration and wellness from terrace to ground level.