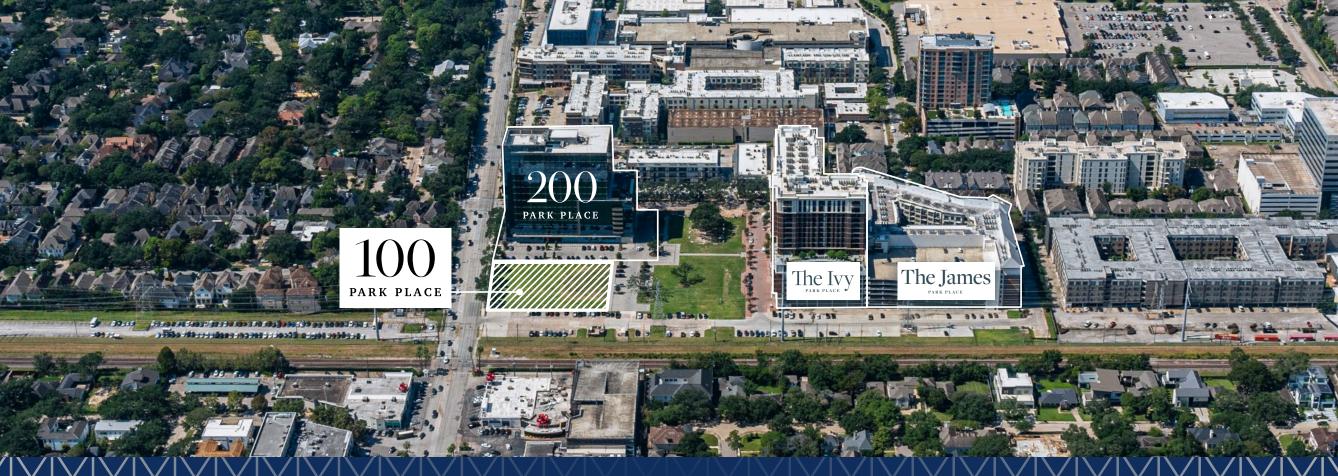

|
| Williams-Sonoma                 |                      |                                    |
|                                 | 9-Minute Walk        |                                    |
| Luxury Apartments               | Dining               | Other                              |
| Bowen River Oaks                | Liberty Kitchen      | Arabella (High Rise Condo)         |
| Crimson                         | RA Sushi Bar         | The Wilshire (High Rise Condo)     |
| Skyhouse River Oaks             |                      | Hotel Derek (4 Star Hotel)         |
| Harlow River Oaks               |                      | The St. Regis Houston (5 Star Hote |
| Novel River Oaks                |                      | Central Market (Grocery)           |













Stonelake Capital Partners is a real estate private equity firm with offices in Houston, Dallas and Austin.

Stonelake acquires and develops industrial, multifamily and office properties and owns over \$3.5 billion of commercial real estate in Sunbelt Markets including Austin, Dallas, Houston, Atlanta,

Nashville, Phoenix, Orlando, Tampa & El Paso.

Stonelake owns, is developing or has developed 20.0 million square feet of industrial warehouses, 6,100 multifamily units, and 3.0 million square feet of office buildings.









Leasing Contacts:

Chrissy Wilson
chrissy.wilson@am.jll.com
+713 888 4062

Matt Pruitt
matt.pruitt@am.jll.com
+713 888 4089

Leased By:

Owned + Thoughtfully Developed by: