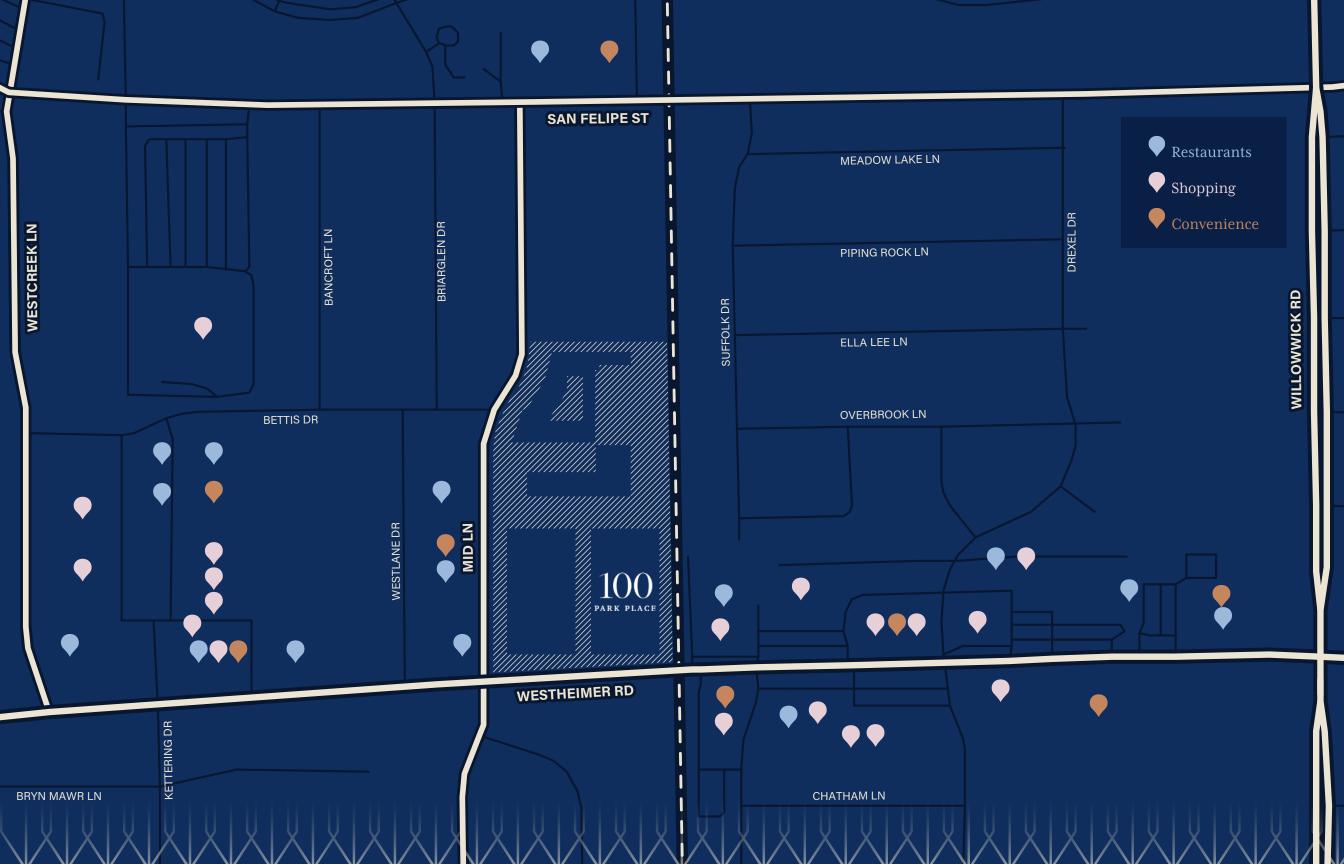

# *Unparalleled Location*

100 Park Place sits amidst Houston's most concentrated amenity cluster and adjacent to the city's most sought after residential neighborhoods. No location embodies the live-work-play 24/7 environment providing excellent walkability for area residents and corporate employees.

## Unparalleled Walkability

100 Park Place is located in a unique, walkable micro-market within Houston's inner loop. The vast majority of major employment centers in the City are not highly walkable. The upscale shops and restaurants lining Westheimer are all within a brief and easy walk demonstrating the unique, urban, 24/7 environment found at 100 Park Place.

| 3-Minute Walk                   |                      |                                    |
|---------------------------------|----------------------|------------------------------------|
| DINING                          | LUXURY APARTMENTS    | OTHER                              |
| Bosscat Kitchen & Libations     | 2121 Mid Lane        | Orange Theory (Fitness)            |
| Concura                         | The Ivy Park Place   | The Gents Place (Salon)            |
| Earthcraft Juicery              | The James Park Place | Uptown Galleria Nails & Spa (Salor |
| Eloise Nichol's Grill & Liquors |                      |                                    |
| Le Peep                         |                      |                                    |
| Season's 52                     |                      |                                    |
|                                 | 6-Minute Walk        |                                    |
| Shopping                        | Dining               | Luxury Apartments                  |
| Anthropologie                   | Amorino              | Grey House Apartments              |
| Apple Store                     | Bisou                | Millennium High Street             |
| Banana Republic                 | Escalante's          |                                    |
| Bonobos                         | Gauchos Do Sul       | Other                              |
| Cartier                         | Hopdoddy Burger Bar  | Equinox River Oaks (Fitness)       |
| Crate & Barrel                  | Le Colonial          | HIP Fitness (Fitness)              |
| Davidoff of Geneva              | Loch Bar             | IPIC Theatres (Entertainment)      |
| DIOR                            | MAD                  |                                    |
| Dolce & Gabbana                 | Ouzo Bay             |                                    |
| Harry Winston                   | Pottery Barn         |                                    |
| Hermes                          | Steak 48             |                                    |
| J. Crew                         | Sweet Paris          |                                    |
| Lucchese Boot Company           | Toulouse River Oaks  |                                    |
| Lululemon                       |                      |                                    |
| Madewell                        |                      |                                    |
| Peter Millar                    |                      |                                    |
| Restoration Hardware            |                      |                                    |
| St. Bernard Sports              |                      |                                    |
| YETI                            |                      |                                    |
| Stella McCartney                |                      |                                    |
| Vineyard Vines                  |                      |                                    |
| Warby Parker                    |                      |                                    |
| Williams-Sonoma                 |                      |                                    |
|                                 | 9-Minute Walk        |                                    |
| Luxury Apartments               | Dining               | Other                              |
| Bowen River Oaks                | Liberty Kitchen      | Arabella (High Rise Condo)         |
| Crimson                         | RA Sushi Bar         | The Wilshire (High Rise Condo)     |
| Skyhouse River Oaks             |                      | Hotel Derek (4 Star Hotel)         |
| Harlow River Oaks               |                      | The St. Regis Houston (5 Star Hote |
| Novel River Oaks                |                      | Central Market (Grocery)           |