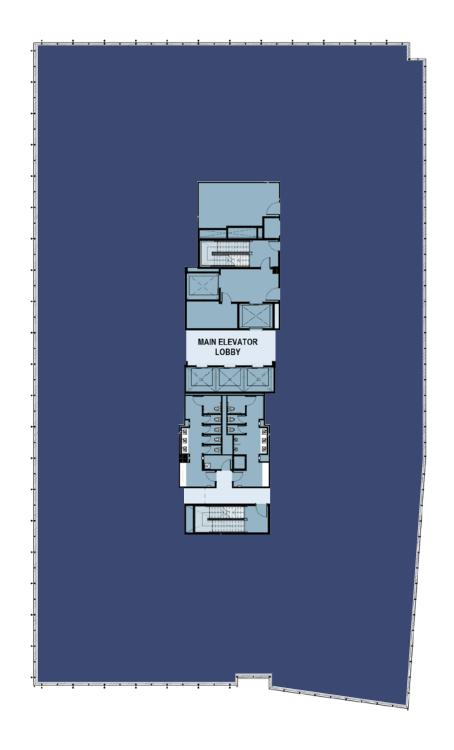

Park Place Terrace, located on the 9th floor, offers beautiful views of the campus and a creative retreat from your office. Perfect for employee happy hours and entertaining clients.

# Crafted for You with abundant natural light, 14 foot state-of-the-art vision glass, 100 Park Place is aimed at collaboration and wellness from terrace to ground level.













#### Amenity Level

Level 9 - 28,878 SF Office | Terrace - 4,700 SF







#### Private Terrace

Level 10 - 30,372 SF Office







### Typical Floorplate

Level 11-16 - 27,662 SF Office





### Penthouse Office

Level 17 - 27,342 SF Office







#### Highland Village

Highland Village is a high-end, outdoor shopping center featuring Houston's only Apple flagship store and is recognized by the 400 yards of palm trees that line both sides of Westheimer. Shopper favorites include Lucchese, Lululemon, Athropologie, and Peter Millar.



# *Unparalleled Location*

100 Park Place sits amidst Houston's most concentrated amenity cluster and adjacent to the city's most sought after residential neighborhoods. No location embodies the live-work-play 24/7 environment providing excellent walkability for area residents and corporate employees.



#### River Oaks District

Houston's most successful and distinguished mixed-use ret