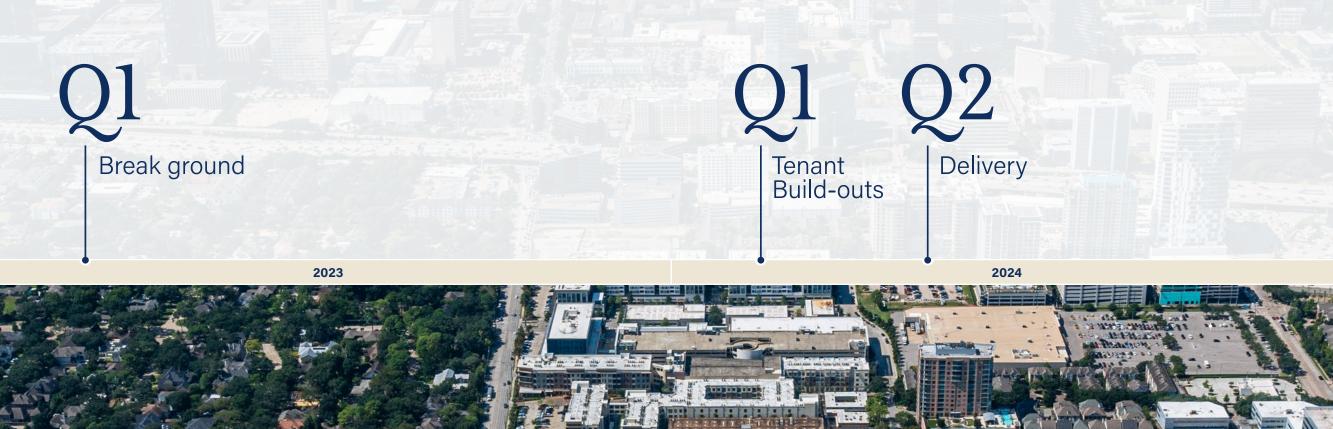

|
| Williams-Sonoma                 |                      |                                    |
|                                 | 9-Minute Walk        |                                    |
| Luxury Apartments               | Dining               | Other                              |
| Bowen River Oaks                | Liberty Kitchen      | Arabella (High Rise Condo)         |
| Crimson                         | RA Sushi Bar         | The Wilshire (High Rise Condo)     |
| Skyhouse River Oaks             |                      | Hotel Derek (4 Star Hotel)         |
| Harlow River Oaks               |                      | The St. Regis Houston (5 Star Hote |
| Novel River Oaks                |                      | Central Market (Grocery)           |













Stonelake Capital Partners is a real estate private equity firm with offices in Houston, Dallas and Austin.

Stonelake acquires and develops industrial, multifamily and office properties and owns over \$3.5 billion of commercial real estate in Sunbelt Markets including Austin, Dallas, Houston, Atlanta,

Nashville, Phoenix, Orlando, Tampa & El Paso.

Stonelake owns, is developing or has developed 20.0 million square feet of industrial warehouses, 6,100 multifamily units, and 3.0 million square feet of office buildings.









Leasing Contacts:

Chrissy Wilson
chrissy.wilson@am.jll.com
+713 888 4062

Matt Pruitt
matt.pruitt@am.jll.com
+713 888 4089

Leased By:

Owned + Thoughtfully Developed by: