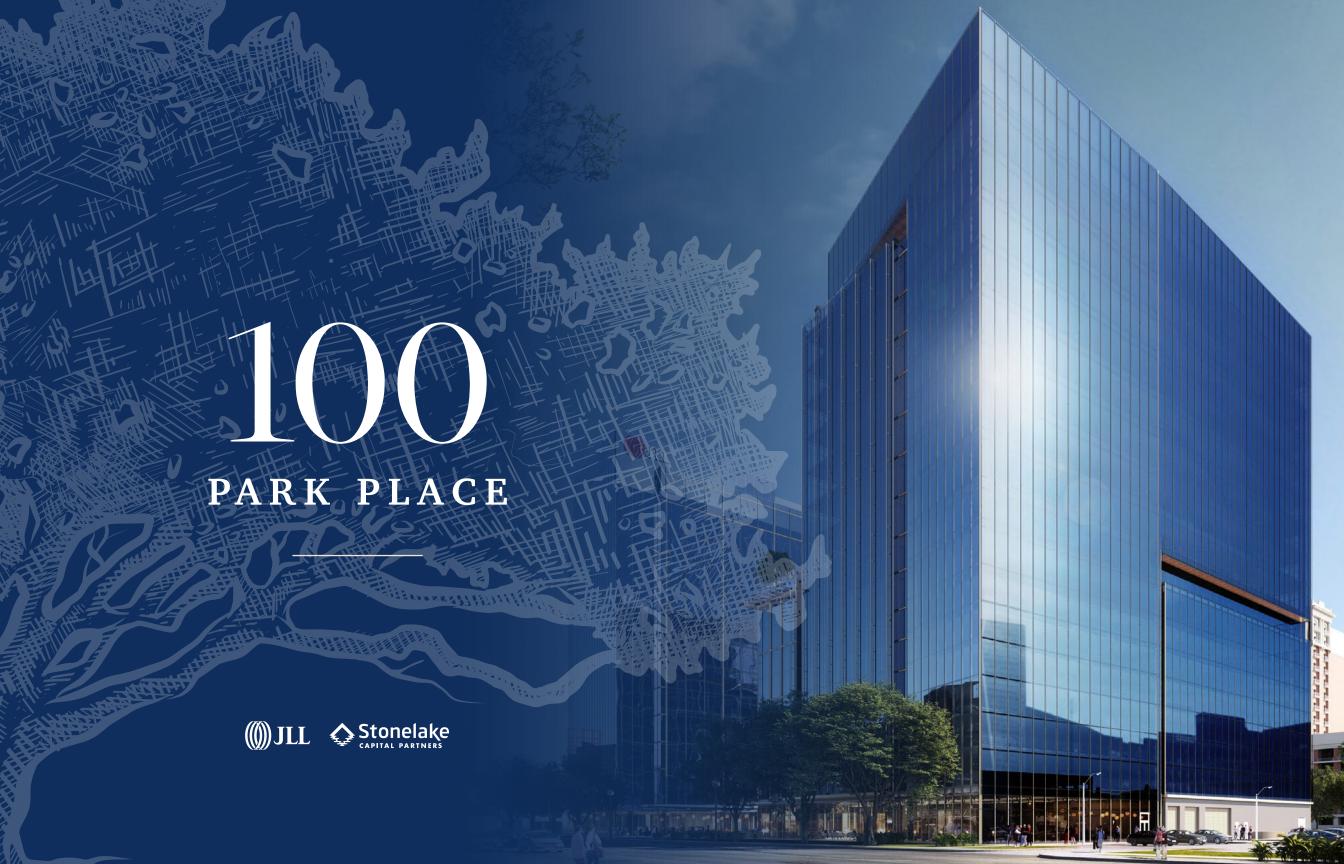

Park Place Terrace, located on the 9th floor, offers beautiful views of the campus and a creative retreat from your office. Perfect for employee happy hours and entertaining clients.

# Crafted for You with abundant natural light, 14 foot state-of-the-art vision glass, 100 Park Place is aimed at collaboration and wellness from terrace to ground level.













#### Amenity Level

Level 9 - 28,878 SF Office | Terrace - 4,700 SF







#### Private Terrace

Level 10 - 30,372 SF Office







### Typical Floorplate

Level 11-16 - 27,662 SF Office





### Penthouse Office

Level 17 - 27,342 SF Office







#### Highland Village

Highland Village is a high-end, outdoor shopping center featuring Houston's only Apple flagship store and is recognized by the 400 yards of palm trees that