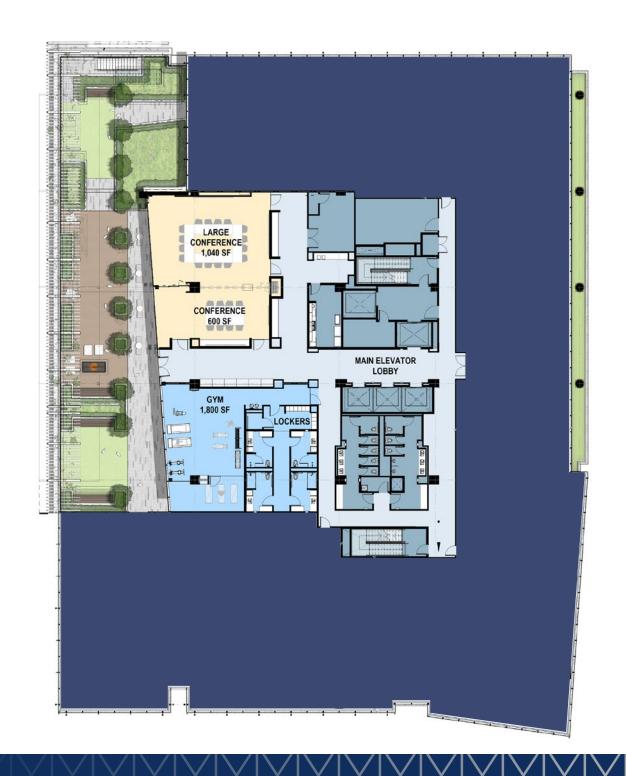

Park Place Terrace, located on the 9th floor, offers beautiful views of the campus and a creative retreat from your office. Perfect for employee happy hours and entertaining clients.

# Crafted for You with abundant natural light, 14 foot state-of-the-art vision glass, 100 Park Place is aimed at collaboration and wellness from terrace to ground level.













#### Amenity Level

Level 9 - 28,878 SF Office | Terrace - 4,700 SF







#### Private Terrace

Level 10 - 30,372 SF Office







### Typical Floorplate

Level 11-16 - 27,662 SF Office





### Penthouse Office

Level 17 - 27,342 SF Office







#### Highland Village

Highland Village is a high-end, outdoor shopping center featuring Houston's only Apple flagship store and is recognized by the 400 yards of palm trees that line both sides of Westheimer. Shopper favorites include Lucchese, Lululemon, Athropologie, and Peter Millar.



# *Unparalleled Location*

100 Park Place sits amidst Houston's most concentrated amenity cluster and adjacent to the city's most sought after residential neighborhoods. No location embodies the live-work-play 24/7 environment providing excellent walkabilit