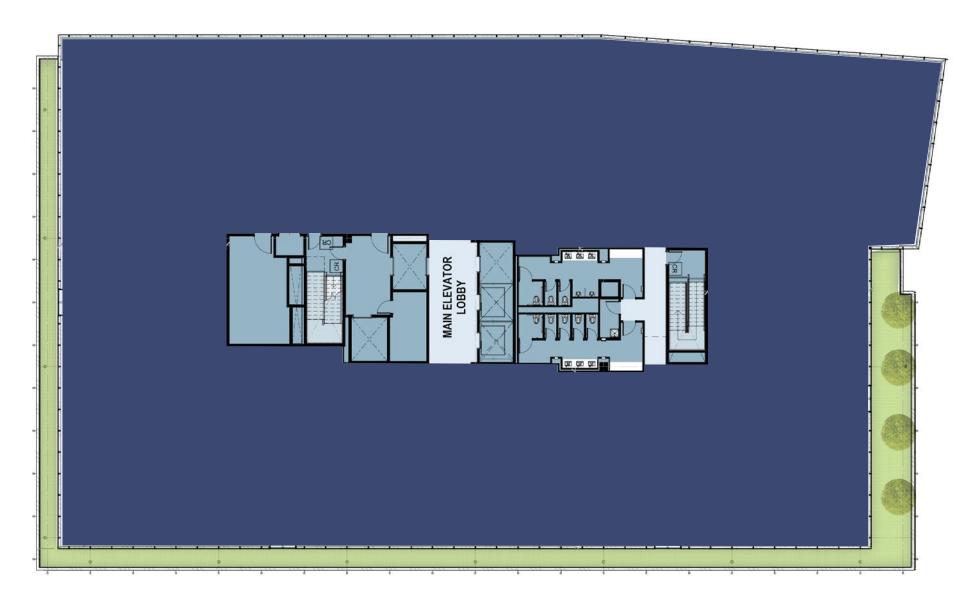

Park Place Terrace, located on the 9th floor, offers beautiful views of the campus and a creative retreat from your office. Perfect for employee happy hours and entertaining clients.

# Crafted for You with abundant natural light, 14 foot state-of-the-art vision glass, 100 Park Place is aimed at collaboration and wellness from terrace to ground level.













#### Amenity Level

Level 9 - 28,878 SF Office | Terrace - 4,700 SF







#### Private Terrace

Level 10 - 30,372 SF Office







### Typical Floorplate

Level 11-16 - 27,662 SF Office





### Penthouse Office

Level 17 - 27,342 SF Office







#### Highland Village

Highland Village is a high-end, outdoor shopping center featuring Houston's only Apple flagship store and is recognized by the 400 yards of palm trees that line both sides of Westheimer. Shopper favorites include Lucchese, Lululemon, Athropologie, and Peter Millar.



# *Unparalleled Location*

100 Park Place sits amidst Houston's most concentrated amenity cluster and adjacent to the city's most sought after residential neighborhoods. No location embodies the live-work-play 24/7 environment providing excellent walkability for area residents and corporate employees.



#### River Oaks District

Houston's most successful and distinguished mixed-use retail development consisting of "high-street" retail, upscale restaurants, and 279 Class-A residential units. River