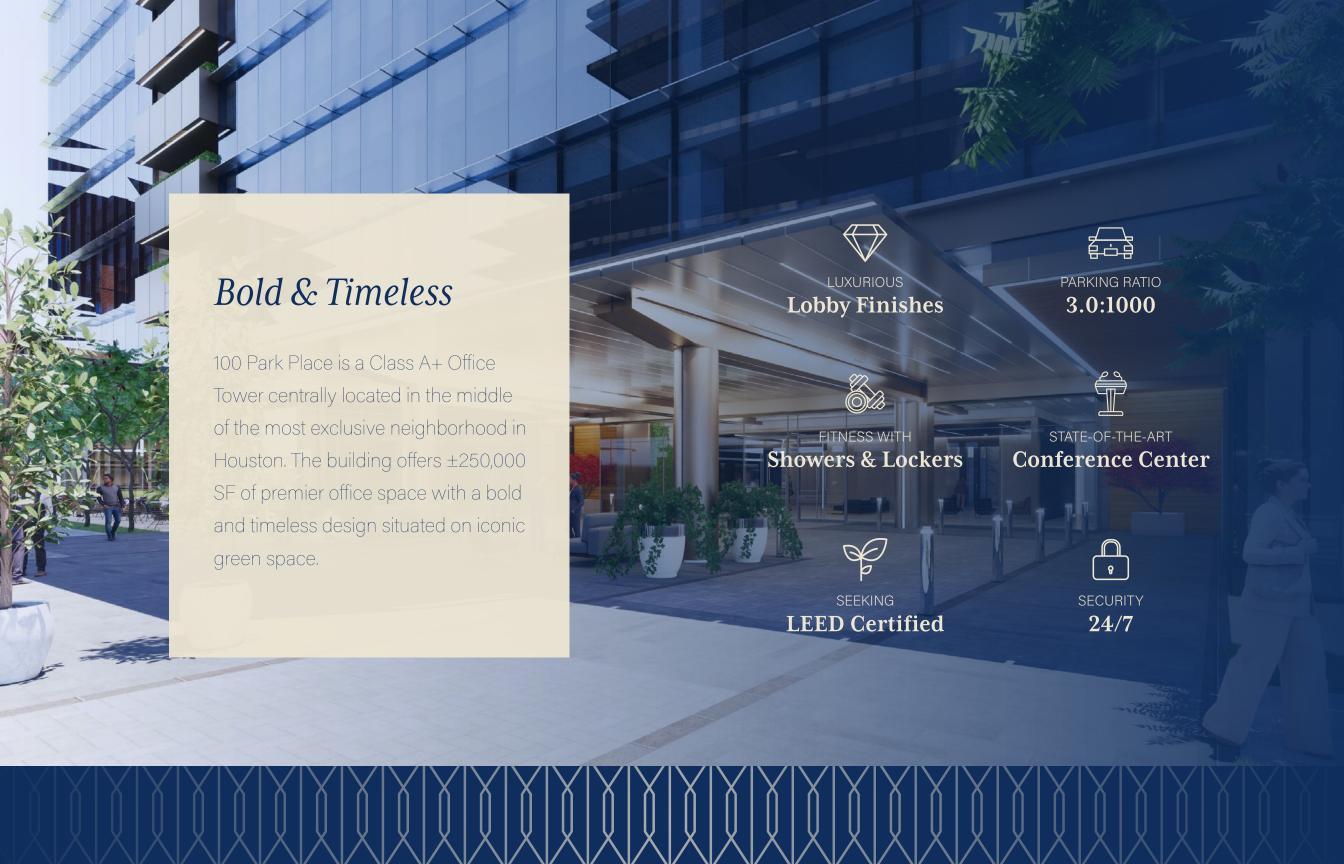

Park Place Terrace, located on the 9th floor, offers beautiful views of the campus and a creative retreat from your office. Perfect for employee happy hours and entertaining clients.

# Crafted for You with abundant natural light, 14 foot state-of-the-art vision glass, 100 Park Place is aimed at collaboration and wellness from terrace to ground level.













#### Amenity Level

Level 9 - 28,878 SF Office | Terrace - 4,700 SF







#### Private Terrace

Level 10 - 30,372 SF Office







### Typical Floorplate

Level 11-16 - 27,662 SF Office





### Penthouse Office

Level 17 - 27,342 SF Office







#### Highland Village

Highland Village is a high-end, outdoor shopping center featuring Houston's only Apple flagship store and is recognized by the 400 yards of palm trees that l