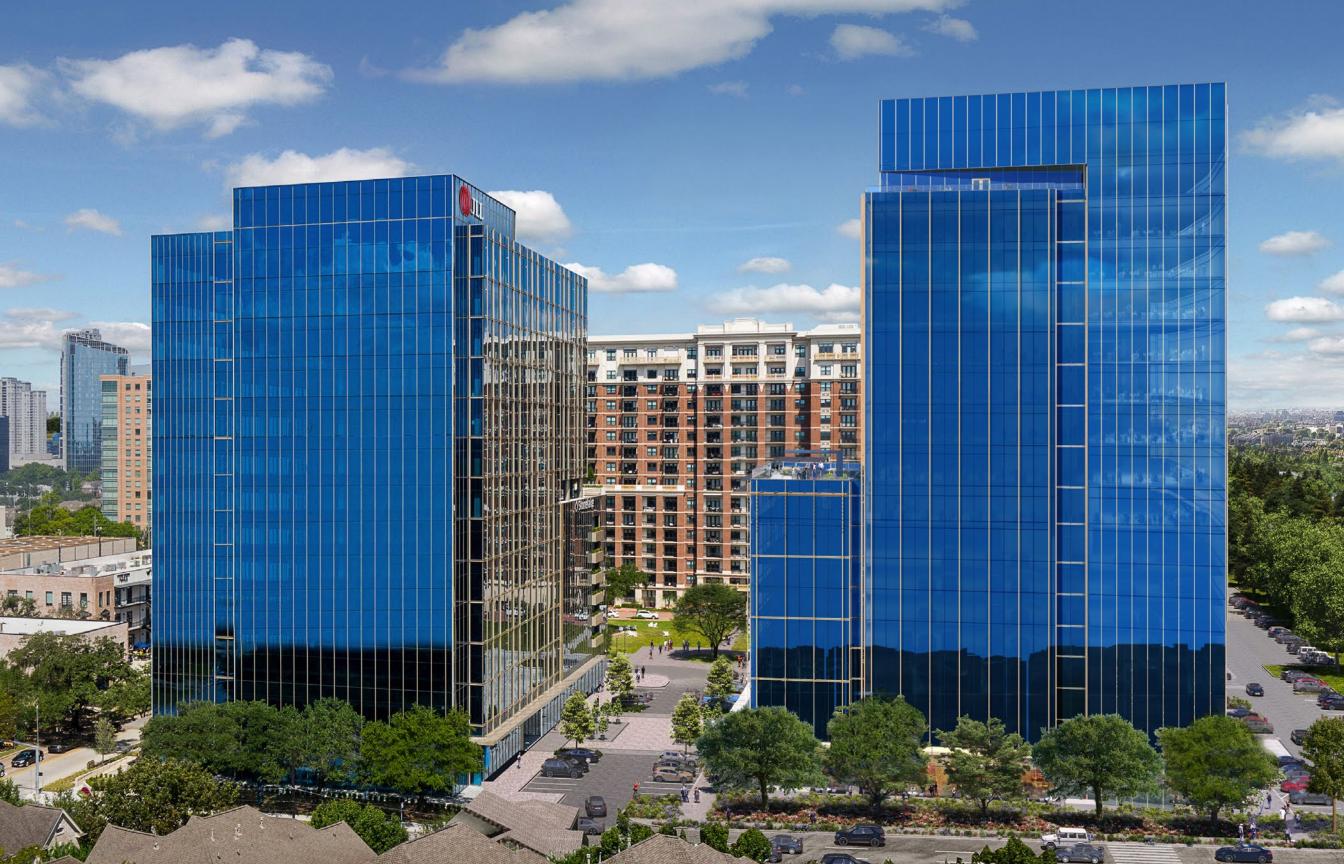

# Crafted for You with abundant natural light, 14 foot state-of-the-art vision glass, 100 Park Place is aimed at collaboration and wellness from terrace to ground level.