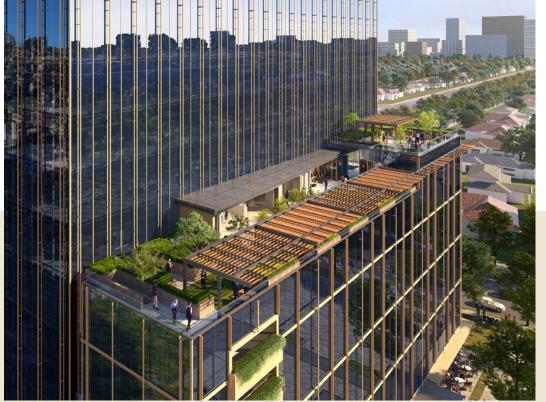

Park Place Terrace, located on the 9th floor, offers beautiful views of the campus and a creative retreat from your office. Perfect for employee happy hours and entertaining clients.

# Crafted for You with abundant natural light, 14 foot state-of-the-art vision glass, 100 Park Place is aimed at collaboration and wellness from terrace to ground level.