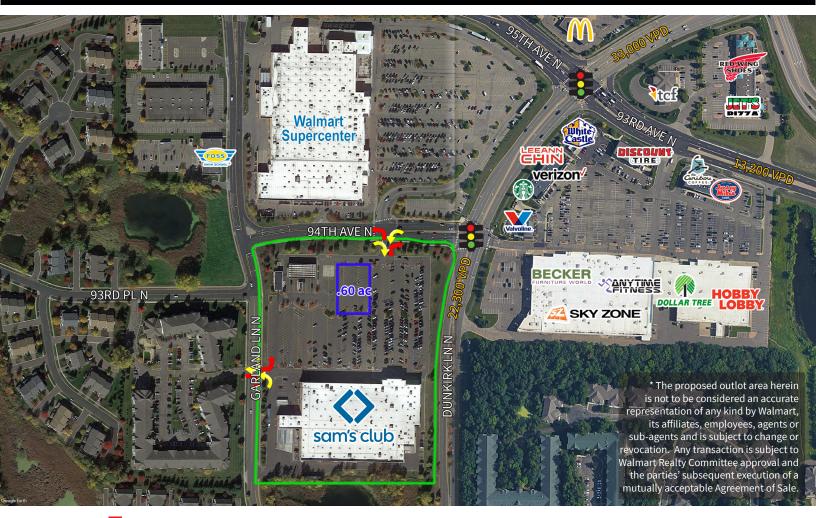

## MAPLE GROVE SAM'S CLUB OUTLOT

Property Highlights

- Rare Sam's Club outlot opportunity available for purchase or lease
- Land Size: +/- .60 acres
- Zoning: PUD-Guided Commercial
- Shadow anchored by Walmart, Hobby Lobby, and Menards
- Multiple entrances to the parcel
- Continued residential growth in the surrounding area
- Easy access to I-494 & Maple Grove Pkwy