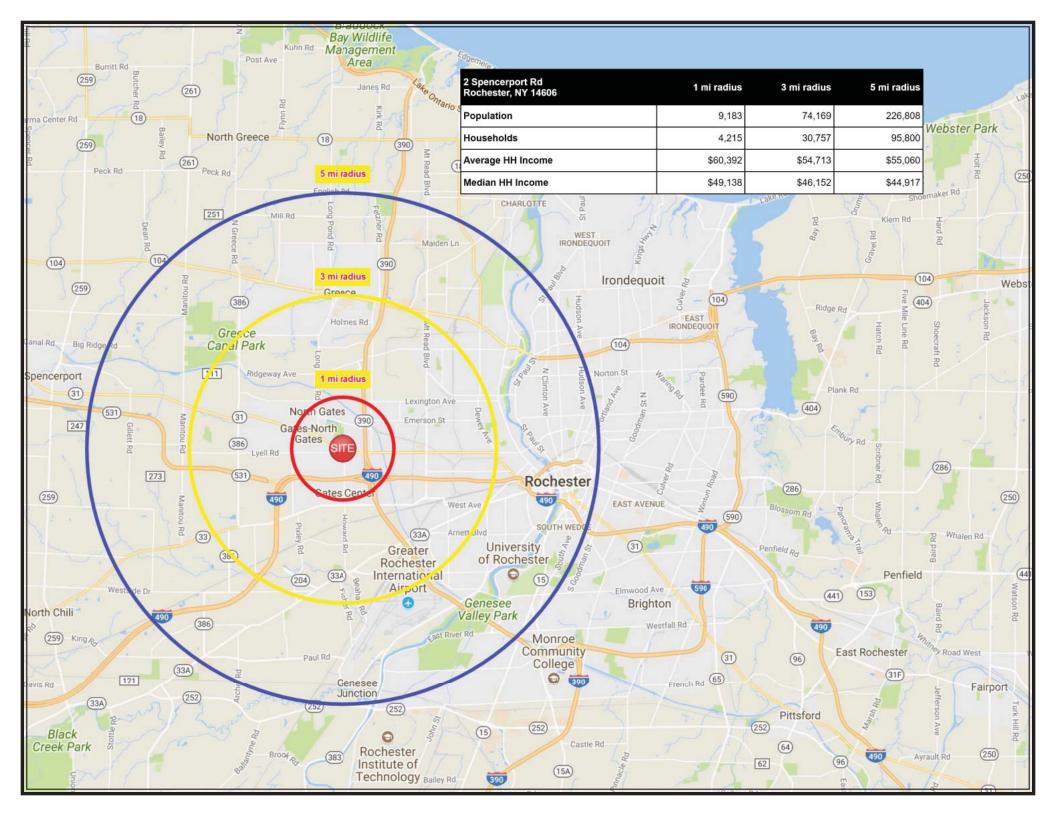

## Rochester, New York 2 SPENCERPORT ROAD RETAIL/MEDICAL/OFFICE



• Freestanding building 12,177 square feet centrally located at heavily traveled intersection with nearby Wegmans, Dollar Tree, Walgreens and Aldi Supermarket.

- Average daily traffic in excess of 37,000 cars per day.
- Easily accessible from Interstate 390 and a strong residential population.
- Within 1 mile of Kodak Park and Distribution, Rochester International Airport and Delphi Automotive Systems (General Motors).

James W Lavelle
Real Estate Associate Broker
Widewaters Group Inc.
Office: (315) 445-8613
Mobile: (315)263-6326
jlavelle@widewaters.com

Tracy S Lauer Real Estate Associate Broker Widewaters Group Inc. Office: (315) 445-8631

Office: (315) 445-8631 Mobile: (315) 382-1373 tlauer@widewaters.com