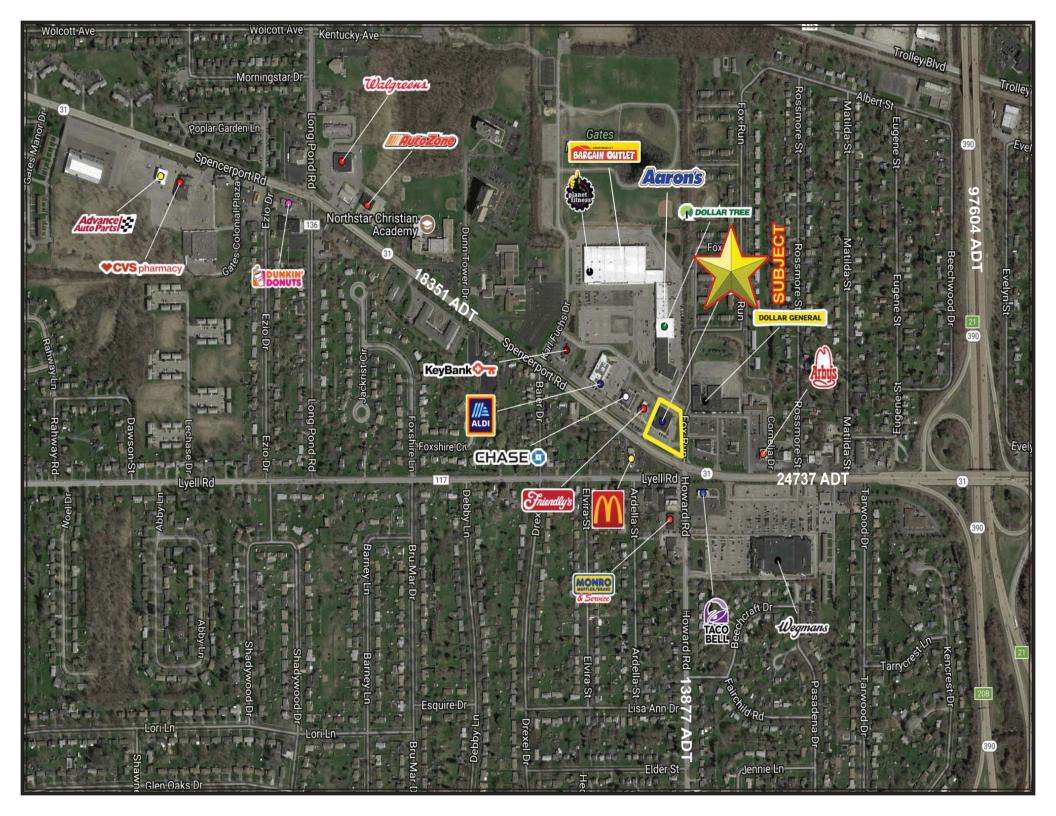

## Rochester, New York 2 SPENCERPORT ROAD RETAIL/MEDICAL/OFFICE

• Freestanding building 12,177 square feet centrally located at heavily traveled intersection with nearby Wegmans, Dollar Tree, Walgreens and Aldi Supermarket.

- Average daily traffic in excess of 37,000 cars per day.
- Easily accessible from Interstate 390 and a strong residential population.
- Within 1 mile of Kodak Park and Distribution, Rochester International Airport and Delphi Automotive Systems (General Motors).