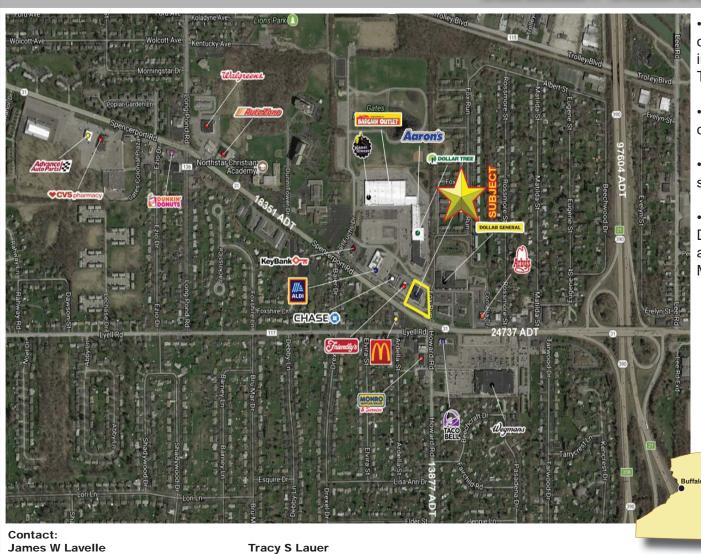

## Rochester, New York 2 SPENCERPORT ROAD RETAIL/MEDICAL/OFFICE

• Freestanding building 12,177 square feet centrally located at heavily traveled intersection with nearby Wegmans, Dollar Tree, Walgreens and Aldi Supermarket.

- Average daily traffic in excess of 37,000 cars per day.
- Easily accessible from Interstate 390 and a strong residential population.
- Within 1 mile of Kodak Park and Distribution, Rochester International Airport and Delphi Automotive Systems (General Motors).