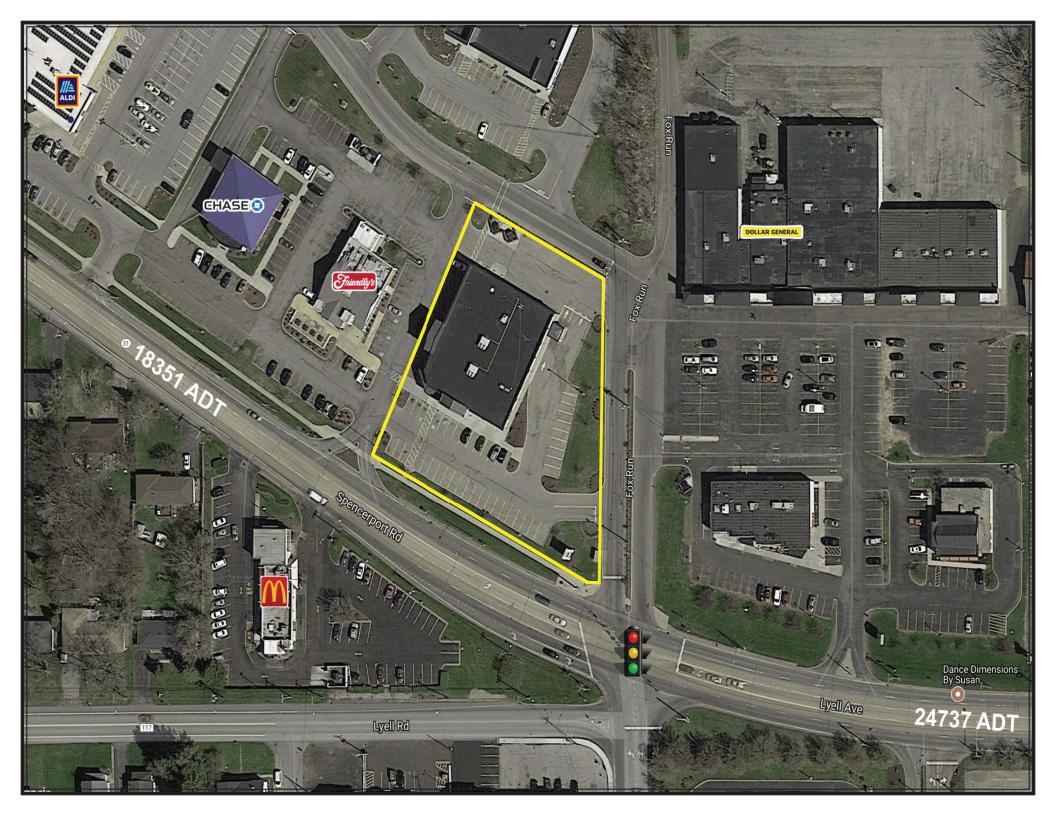

## Rochester, New York 2 SPENCERPORT ROAD RETAIL/MEDICAL/OFFICE

• Freestanding building 12,177 square feet centrally located at heavily traveled intersection with nearby Wegmans, Dollar Tree, Walgreens and Aldi Supermarket.

- Average daily traffic in excess of 37,000 cars per day.
- Easily accessible from Interstate 390 and a strong residential population.
- Within 1 mile of Kodak Park and Distribution, Rochester International Airport and Delphi Automotive Systems (General Motors).