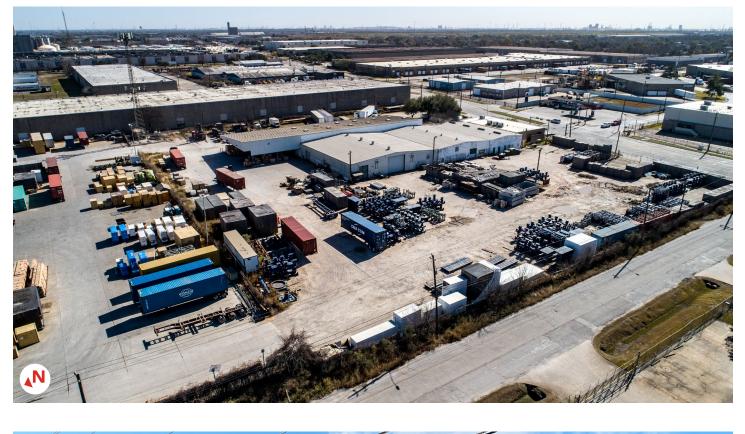

## ±39,000 SF office/warehouse on 5.03 acres

## **Building features:**

- Building size: ±39,000 SF
- Office: ±4,500 SF
- Three (3) dock high doors with dock levelers
- Five (5) grade level doors
- Clear height: 15' 19'

## Yard features:

- Land area: ±5.03 acres
- Fully paved with small stabilized area
- Security fenced with yard lighting
- Two (2) controlled access gates
- Call broker for pricing