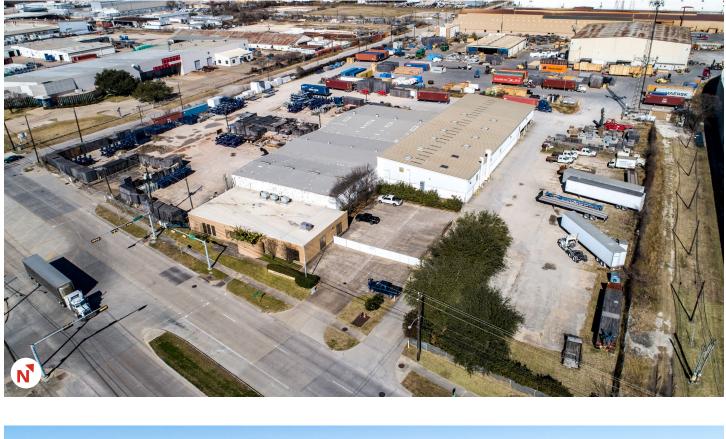

## ±39,000 SF office/warehouse on 5.03 acres

## **Building features:**

- Building size: ±39,000 SF
- Office: ±4,500 SF
- Three (3) dock high doors with dock levelers
- Five (5) grade level doors
- Clear height: 15' 19'

## Yard features:

- Land area: ±5.03 acres
- Fully paved with small stabilized area
- Security fenced with yard lighting
- Two (2) controlled access gates
- Call broker for pricing