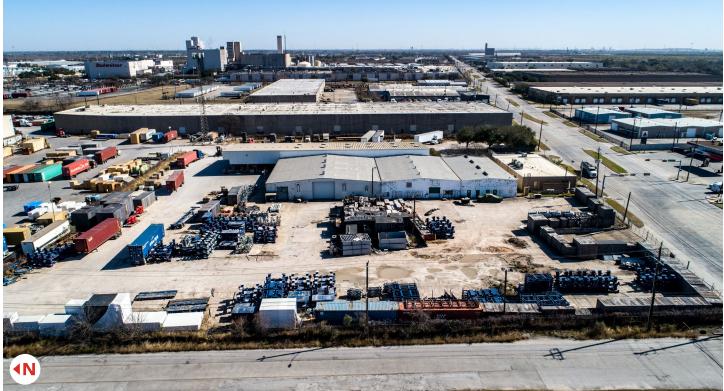

## ±39,000 SF office/warehouse on 5.03 acres

## **Building features:**

- Building size: ±39,000 SF
- Office: ±4,500 SF
- Three (3) dock high doors with dock levelers
- Five (5) grade level doors
- Clear height: 15' 19'

## Yard features:

- Land area: ±5.03 acres
- Fully paved with small stabilized area
- Security fenced with yard lighting
- Two (2) controlled access gates
- Call broker for pricing