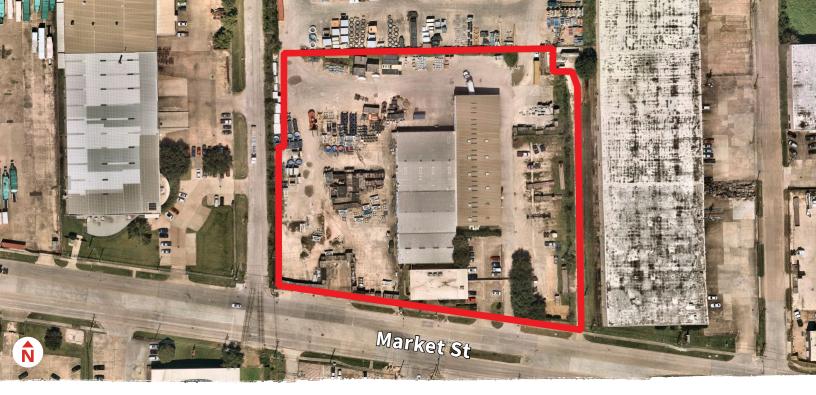

## ±39,000 SF office/warehouse on 5.03 acres

## **Building features:**

- Building size: ±39,000 SF
- Office: ±4,500 SF
- Three (3) dock high doors with dock levelers
- Five (5) grade level doors
- Clear height: 15' 19'

## Yard features:

- Land area: ±5.03 acres
- Fully paved with small stabilized area
- Security fenced with yard lighting
- Two (2) controlled access gates
- Call broker for pricing