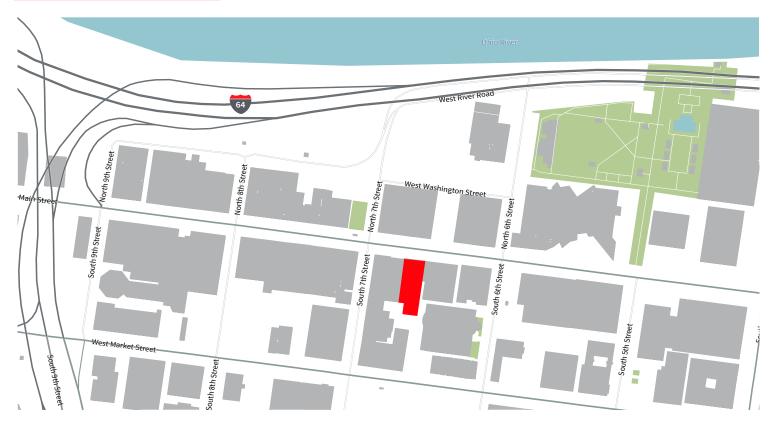

For Sublease

## Up to 29,214 r.s.f. available on three floors

- Below market potential Plug 'n Play scenario with furniture in place
- Two floors (2nd & 3rd) are connected via an internal stairwell for a total of 19,482 r.s.f.
- Fourth floor is approximately 9,732 r.s.f.
- Space can be subleased in whole or in part
- Sublease runs through December 31, 2021

### 620 West Main Street Louisville, KY 40202

### Jeff Dreher, SIOR, MBA +1 502 394 2519 jeff.dreher@am.jll.com

### jll.com/louisville



## Photos



Lobby



Small conference room



Reception





Stairs

Shelving

# Floor plans

Second Floor



Third Floor



9,741 r.s.f.

Fourth Floor



9,732 r.s.f.

Floor plans are not to scale and are intended for representation purposes only.



Large confernce room

# Location



#### DISCLAIMER

©2020 Jones Lang LaSalle IP, Inc. All rights reserved. All information contained herein is from sources deemed reliable; however, no representation or warranty is made to the accuracy thereof.