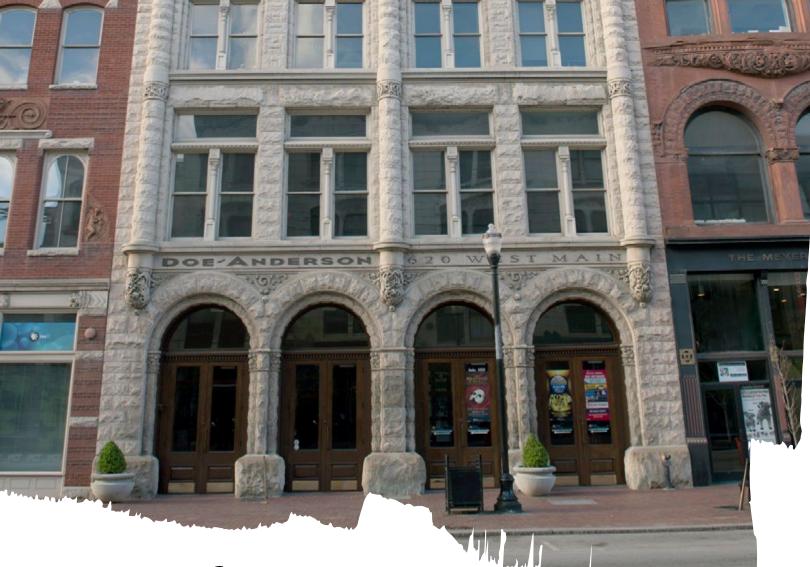

For Sublease

## Up to 29,214 r.s.f. available on three floors

- Below market potential Plug 'n Play scenario with furniture in place
- Two floors (2nd & 3rd) are connected via an internal stairwell for a total of 19,482 r.s.f.
- Fourth floor is approximately 9,732 r.s.f.
- Space can be subleased in whole or in part
- Sublease runs through December 31, 2021

### 620 West Main Street Louisville, KY 40202

### Jeff Dreher, SIOR, MBA +1 502 394 2519 jeff.dreher@am.jll.com

### jll.com/louisville



## Photos



Lobby



Small conference room



Reception





Stairs

Shelving

# Floor plans

Second Floor



Third Floor



9,741 r.s.f.

Fourth Floor



9,732 r.s.f.

Floor plans are not to scale and are intended for representation purposes only.



Large confernce room

# Location



#### DI