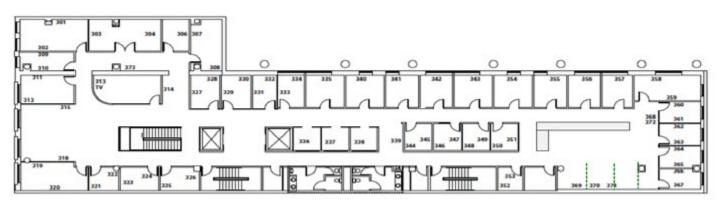

# Floor plans

Second Floor

Third Floor

9,741 r.s.f.

Fourth Floor

9,732 r.s.f.

Floor plans are not to scale and are intended for representation purposes only.

Large confernce room