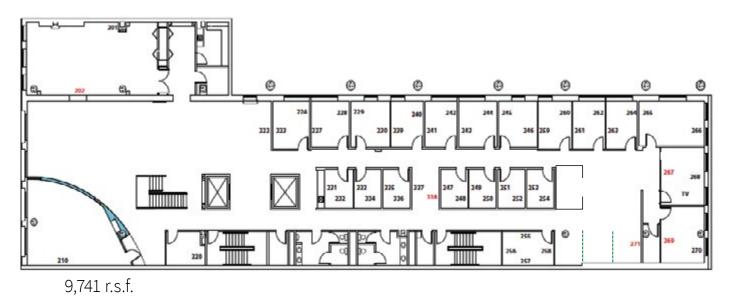

# Floor plans

Second Floor

Third Floor

9,741 r.s.f.

Fourth Floor

9,732 r.s.f.

Floor plans are not to scale and are intended for representation purposes only.

Large confernce room