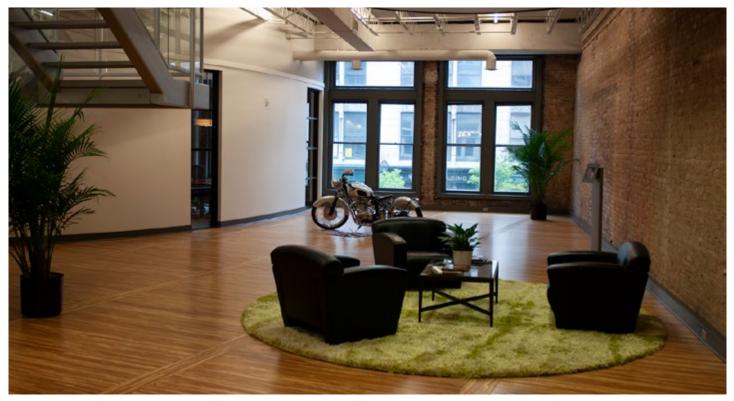

For Sublease

## Up to 29,214 r.s.f. available on three floors

- Below market potential Plug 'n Play scenario with furniture in place
- Two floors (2nd & 3rd) are connected via an internal stairwell for a total of 19,482 r.s.f.
- Fourth floor is approximately 9,732 r.s.f.
- Space can be subleased in whole or in part
- Sublease runs through December 31, 2021

### 620 West Main Street Louisville, KY 40202

### Jeff Dreher, SIOR, MBA +1 502 394 2519 jeff.dreher@am.jll.com

### jll.com/louisville



## Photos



Lobby



Small conference room



Reception





Stairs

Shelving

# Floor plans

Second Floor



Third Floor



9,741 r.s.f.

Fourth Floor



9,732 r.s.f.

Floor plans are not to scale and are intended for representation purposes only.



Large confernce room

# Location



#### DISCLAIMER

©2020 Jones Lang LaSalle IP, Inc. All rights reserved. All information contained herein is from sources deemed reliable; however, no representation or warranty is made to the accuracy thereof.