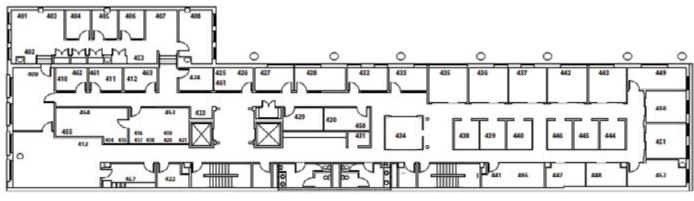

# Floor plans

Second Floor

Third Floor

9,741 r.s.f.

Fourth Floor

9,732 r.s.f.

Floor plans are not to scale and are intended for representation purposes only.

Large confernce room