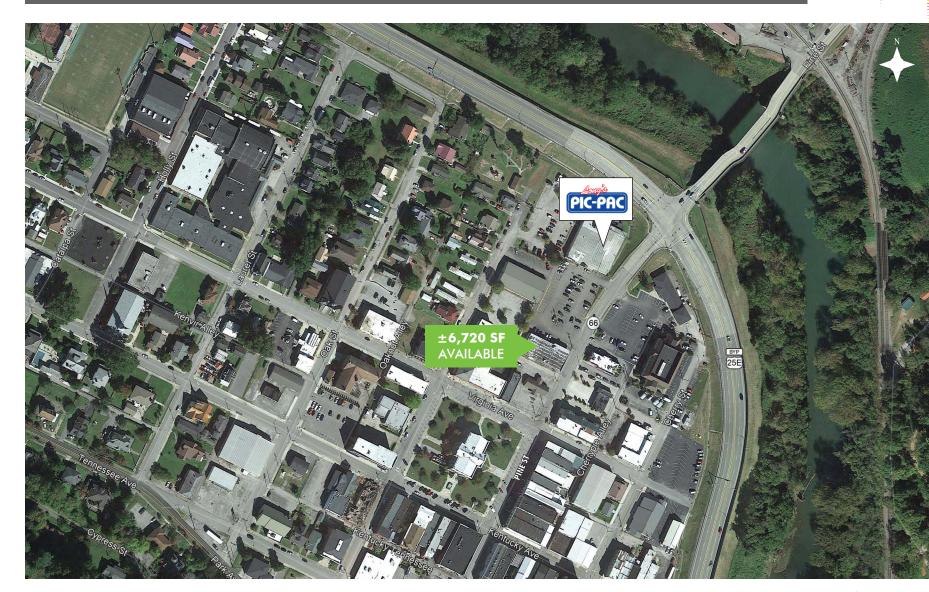

### FREESTANDING BUILDING

#### WITH DRIVE THRU

- + ±6,720 square foot building available
- + Ajdacent to Long's Pic Pac
- + Excellent visibility from N. Pine Street