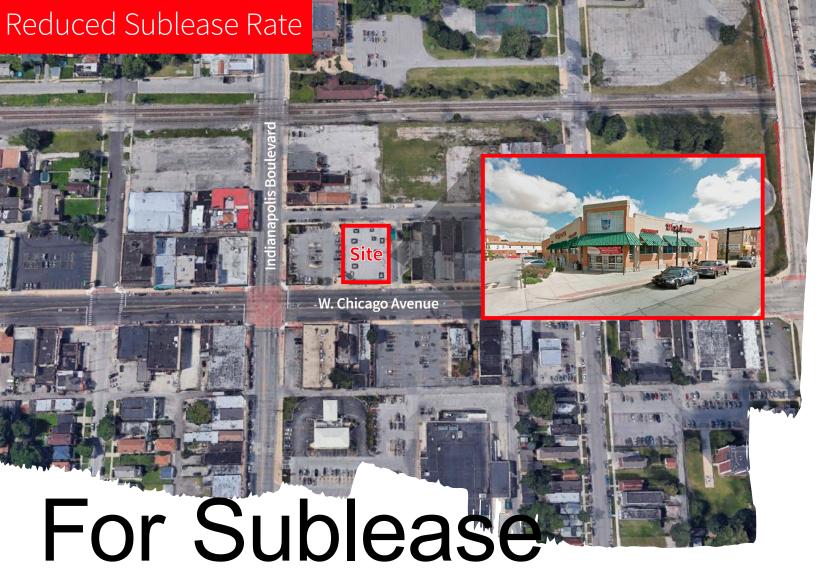

## 14,490 SF SPACE AVAILABLE

- Excellent visibility | Pylon signage
- \$13.00/psf | Lease expiration: 9/30/2031
- 11,128+ VPD (Indianapolis Blvd & Chicago Ave)
- Former Walgreens

SOURCE: ESRI 2021

720 W. Chicago Avenue E. Chicago, IN 46312

Tim Murray Vice President, Retail

O: +1 317 810 7363 C: +1 317 471 7081 tim.murray@jll.com

<sup>\*</sup>All offers are subject to approval by Walgreens Real Estate Committee