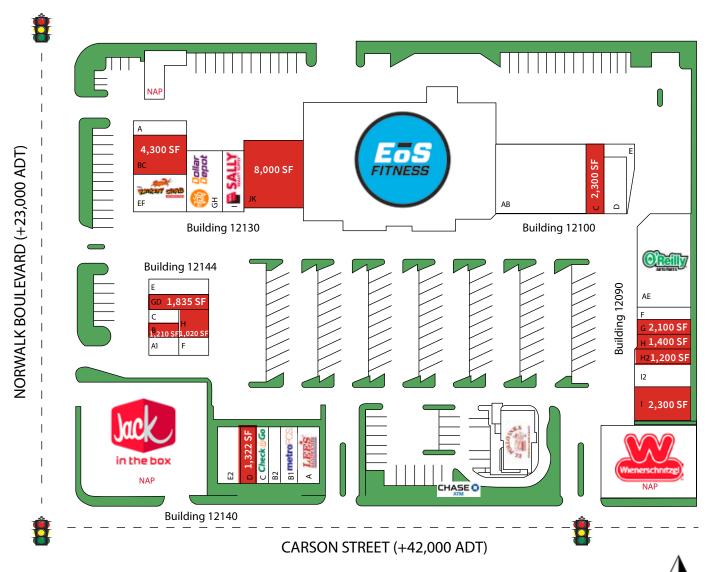

### Site Plan

DISCLAIMER | © 2020 Jones Lang LaSalle IP, Inc. All rights reserved. All information contained herein is from sources deemed reliable; however, no representation or

| Bldg. | Suite | Tenant                     | SF     |
|-------|-------|----------------------------|--------|
| 12090 | AE    | O'Reilly Auto Parts        | 9,778  |
|       | F     | Coco's Bionicos            | 1,300  |
|       | Н     | AVAILABLE                  | 1,400  |
|       | G     | AVAILABLE                  | 2,100  |
|       | H2    | AVAILABLE                  | 1,200  |
|       | 12    | Harbor Barber              | 2,300  |
|       | ı     | AVAILABLE                  | 2,300  |
| 12100 | AB    | East Seafood Buffet        | 11,200 |
|       | С     | AVAILABLE                  | 2,300  |
|       | D     | Cali Hair & Nails          | 1,322  |
|       | E     | ABC Traffic Programs       | 2,670  |
| 12110 |       | El Pollo Inka              | 2,700  |
| 12120 |       | EOS Fitness                | 43,130 |
| 12130 | Α     | Forest Restaurant          | 1,400  |
|       | BC    | AVAILABLE                  | 4,300  |
|       | EF    | The Kickin' Crab           | 3,550  |
|       | GH    | Dollar Depot               | 4,960  |
|       | 1     | Sally Beauty Supply        | 1,800  |
|       | JK    | AVAILABLE                  | 8,000  |
| 12140 | Α     | Lee's Sandwiches           | 2,100  |
|       | B1    | Metro PCS                  | 910    |
|       | B2    | Solo Para Ti               | 910    |
|       | С     | Check 'n Go                | 1,260  |
|       | D     | AVAILABLE                  | 1,322  |
|       | E2    | Pho May                    | 2,940  |
| 12144 | A1    | Classic Tobacco            | 1,100  |
|       | В     | AVAILABLE                  | 1,210  |
|       | С     | Bei Jing Foot Massage      | 1,260  |
|       | Ε     | Dr. Kim DDS                | 1,460  |
|       | F     | Sunita's Threading & Salon | 800    |
|       | GD    | AVAILABLE                  | 1,835  |
|       | Н     | AVAILABLE                  | 1,020  |