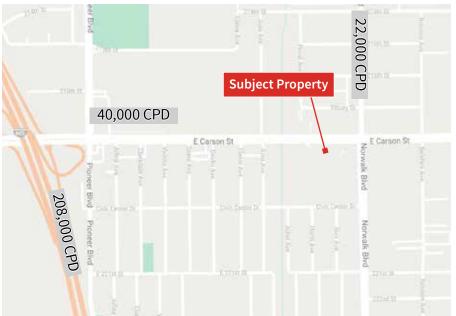

#### Hawaiian Gardens | 12090 - 12144 Carson Street

- Junior Anchor Space 8,000 SF and shop spaces available
- Welcoming EoS Fitness to Hawaiian Gardens Town Center
- Hawaiian Gardens Town Center is the dominant shopping center in the trade area, averaging 50,000 more customers than surrounding shopping centers
- Customers at Hawaiian Gardens Town Center stay on the property for an average of 80 minutes (Placer AI)
- Infill location with dense demographics population over 207,000 within a 3-mile radius
- Located at high traffic intersection (SWC Carson Street & Norwalk Boulevard) just east of 605 Freeway (208,000 CPD)
- Located within walking distance from Hawaiian Gardens Casino, which underwent a \$90 million expansion and is now California's second-largest card room