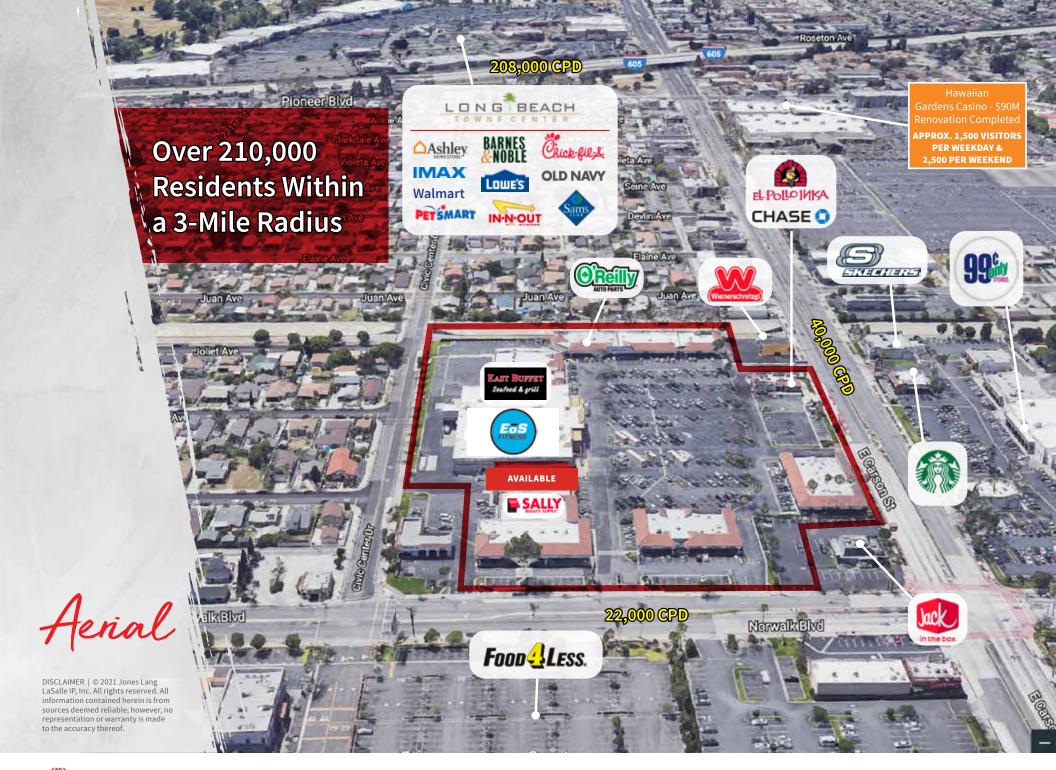

#### Hawaiian Gardens | 12090 - 12144 Carson Street

- Junior Anchor Space 8,000 SF and shop spaces available
- Welcoming EoS Fitness to Hawaiian Gardens Town Center
- Hawaiian Gardens Town Center is the dominant shopping center in the trade area, averaging 50,000 more customers than surrounding shopping centers
- Customers at Hawaiian Gardens Town Center stay on the property for an average of 80 minutes (Placer AI)
- Infill location with dense demographics population over 207,000 within a 3-mile radius
- Located at high traffic intersection (SWC Carson Street & Norwalk Boulevard) just east of 605 Freeway (208,000 CPD)
- Located within walking distance from Hawaiian Gardens Casino, which underwent a \$90 million expansion and is now California's second-largest card room

**AREA** 

RETAILERS

|               | DI |
|---------------|----|
|               | Di |
|               |    |
|               |    |
|               |    |
|               |    |
|               |    |
|               |    |
|               |    |
| Martine Ave.  |    |
|               |    |
|               |    |
|               |    |
|               |    |
|               |    |
|               |    |
|               |    |
|               |    |
|               |    |
| To the second |    |
|               |    |
|               |    |
|               |    |

1 mile 🔻 3 miles  $\checkmark$ 5 miles  $\checkmark$ **EMOGRAPHICS** 34,957 211,191 561,765 **Total Population Total Population Total Population** 3.54 3.1 3.5 Ave. Household Size Ave. Household Size Ave. Household Size \$84,264 \$114,748 \$104,641 Ave. HH Income Ave. HH Income Ave. HH Income \$538,641 \$637,336 \$606,539 Median Home Value Median Home Value Median Home Value