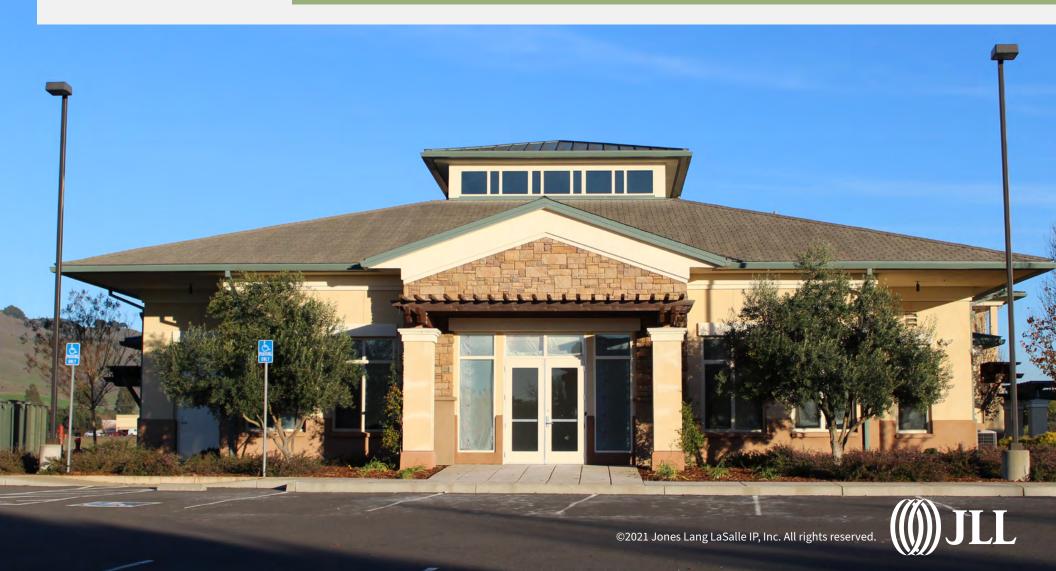

The project currently offers 1 standalone building totaling 5,030 SF of class "A" office space for lease or sale.

#### **Building Highlights:**

- Campus setting with extensive landscaping
- Exterior courtyard with meandering pathways, trellises, benches and a central fountain
- 3.7 per 1,000 employee parking ratio
- Operable windows with abundant light throughout building

- High ceilings
- Located next to newly developed Marriott Hotel
- Excellent Napa Valley views
- Open office plan, reception, conference room and break room
- Vacant and ready to occupy

#### PROJECT HIGHLIGHTS

Standalone building totaling 5,030 SF

Abundant parking

Campus Setting with exterior courtyard

Adjacent to Napa County Airport

Close proximity to Highways 29, 12. & I-80