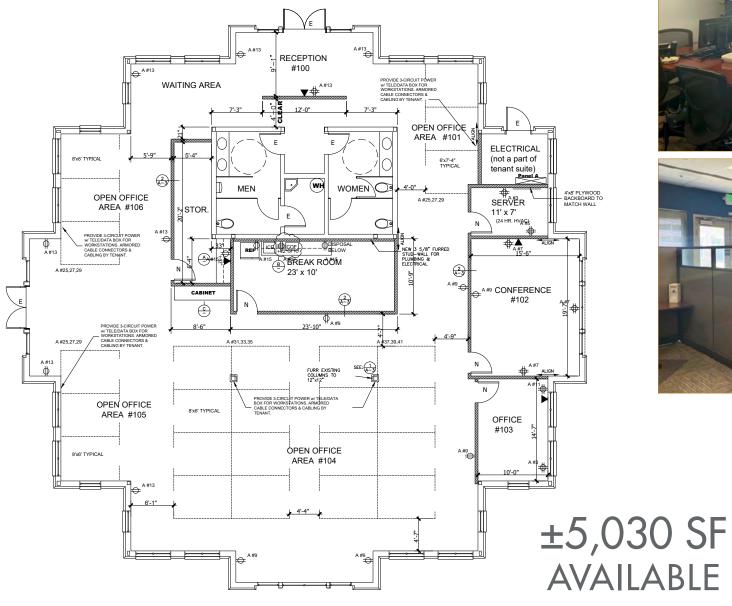

The project currently offers 1 standalone building totaling 5,030 SF of class "A" office space for lease or sale.

### 462 DEVLIN ROAD FLOOR PLAN