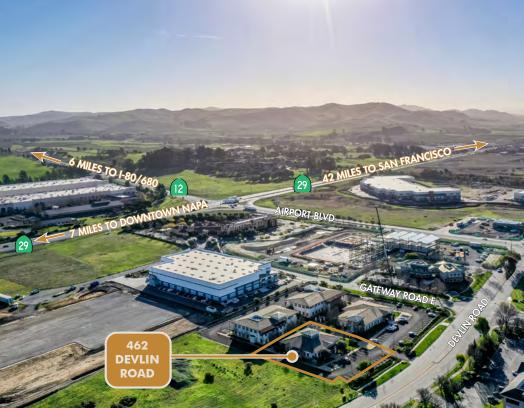

#### CARNERA CORPORATE CENTER

462 DEVLIN ROAD | NAPA,CA

Carnera Corporate Center is ideally located in the Napa Valley Gateway Business Park at the intersections of Highway 12 & 29, just 7 miles west of I-80 and adjacent to the Napa County Airport. The project's strategic location, at the Gateway to the Napa Valley, is just a short distance from world renowned wineries, championship golf courses and destination resorts, along with an array of retail amenities.

#### STRATEGIC LOCATION

#### **DRIVE DISTANCES**

| PORTS & AIRPORTS   | Miles | MAJOR CITIES  | Miles |
|--------------------|-------|---------------|-------|
| Napa Airport       | 0.2   | Napa          | 7     |
| Port of Benicia    | 21    | Novato        | 26    |
| Oakland Intermodal | 31    | Oakland       | 37    |
| Oakland Airport    | 46    | San Francisco | 42    |
| Port of Oakland    | 51    | Sacramento    | 55    |
| SFO Airport        | 54    | Stockton      | 65    |
| Port of Stockton   | 68    | San Jose      | 81    |