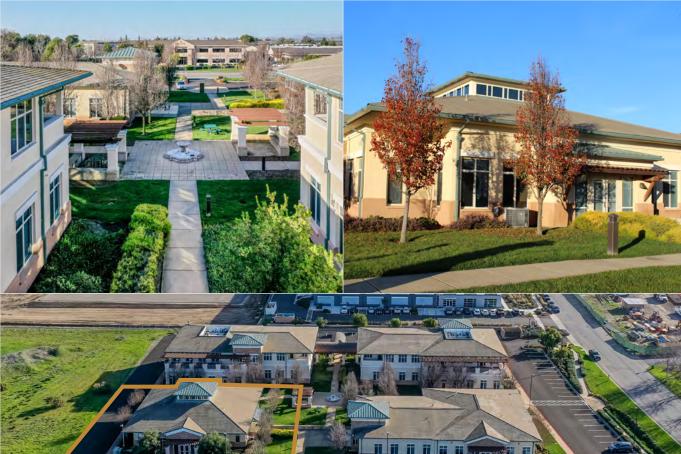

# CARNERA CORPORATE CENITED 162 DOVI

5,030 SF Building For Lease or Sale

CENTER 462 Devlin Road, Napa, CA

#### CARNERA CORPORATE CENTER

462 DEVLIN ROAD | NAPA,CA

Carnera Corporate Center is ideally located in the Napa Valley Gateway Business Park at the intersections of Highway 12 & 29, just 7 miles west of I-80 and adjacent to the Napa County Airport. The project's strategic location, at the Gateway to the Napa Valley, is just a short distance from world renowned wineries, championship golf courses and destination resorts, along with an array of retail amenities.

The project currently offers 1 standalone building totaling 5,030 SF of class "A" office space for lease or sale.

#### **Building Highlights:**

- Campus setting with extensive landscaping
- Exterior courtyard with meandering pathways, trellises, benches and a central fountain
- 3.7 per 1,000 employee parking ratio
- Operable windows with abundant light throughout building

- High ceilings
- Located next to newly developed Marriott Hotel
- Excellent Napa Valley views
- Open office plan, reception, conference room and break room
- Vacant and ready to occupy

#### PROJECT HIGHLIGHTS

Standalone building totaling 5,030 SF

Abundant parking

Campus Setting with exterior courtyard

Adjacent to Napa County Airport

Close proximity to Highways 29, 12. & I-80