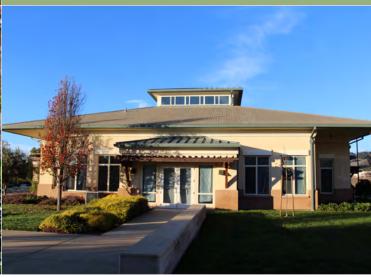

#### **Building Highlights:**

- Campus setting with extensive landscaping
- Exterior courtyard with meandering pathways, trellises, benches and a central fountain
- 3.7 per 1,000 employee parking ratio
- Operable windows with abundant light throughout building

- High ceilings
- Located next to newly developed Marriott Hotel
- Excellent Napa Valley views
- Open office plan, reception, conference room and break room
- Vacant and ready to occupy