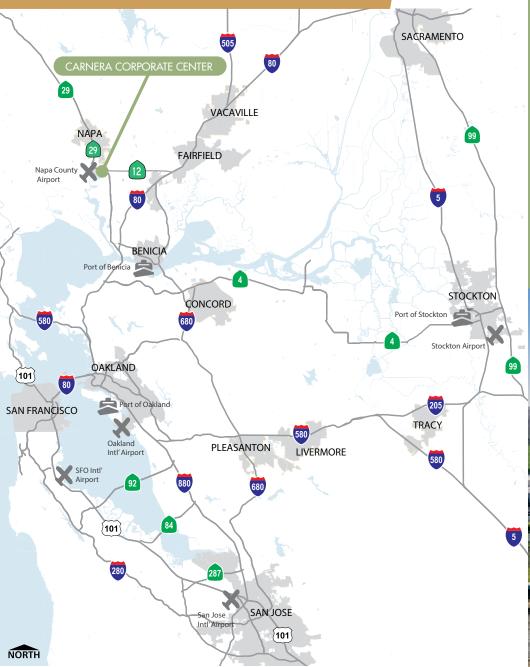

#### STRATEGIC LOCATION

#### **DRIVE DISTANCES**

| PORTS & AIRPORTS   | Miles | MAJOR CITIES  | Miles |
|--------------------|-------|---------------|-------|
| Napa Airport       | 0.2   | Napa          | 7     |
| Port of Benicia    | 21    | Novato        | 26    |
| Oakland Intermodal | 31    | Oakland       | 37    |
| Oakland Airport    | 46    | San Francisco | 42    |
| Port of Oakland    | 51    | Sacramento    | 55    |
| SFO Airport        | 54    | Stockton      | 65    |
| Port of Stockton   | 68    | San Jose      | 81    |