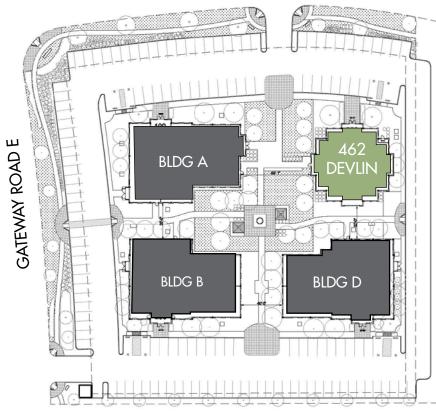

one building totaling 5,030 SF of class "A" office space for lease or sale.

#### **Building Highlights:**

- Campus setting with extensive landscaping
- Exterior courtyard with meandering pathways, trellises, benches and a central fountain
- 3.7 per 1,000 employee parking ratio
- Operable windows with abundant light throughout building

- High ceilings
- Located next to newly developed Marriott Hotel
- Excellent Napa Valley views
- Open office plan, reception, conference room and break room
- Vacant and ready to occupy

#### PROJECT HIGHLIGHTS



Standalone building totaling 5,030 SF



Abundant parking



Campus Setting with exterior courtyard



Adjacent to Napa County Airport



Close proximity to Highways 29, 12. & I-80





# CARNERA CORPORATE CENTER SITE PLAN

#### **DEVLIN ROAD**





#### STRATEGIC LOCATION



#### **CARNERA CORPORATE CENTER**

#### **DRIVE DISTANCES**

| PORTS & AIRPORTS   | Miles | MAJOR CITIES  | Miles |
|--------------------|-------|---------------|-------|
| Napa Airport       | 0.2   | Napa          | 7     |
| Port of Benicia    | 21    | Novato        | 26    |
| Oakland Intermodal | 31    | Oakland       | 37    |
| Oakland Airport    | 46    | San Francisco | 42    |
| Port of Oakland    | 51    | Sacramento    | 55    |
| SFO Airport        | 54    | Stockton      | 65    |
| Port of Stockton   | 68    | San Jose      | 81    |



### 462 DEVLIN ROAD FLOOR PLAN











## CARNERA CORPORATE CENTER

462 Devlin Road, Napa, CA



#### To schedule a tour or for more information, please contact:

#### **CHRIS NEEB**

chris.neeb@am.jll.com +