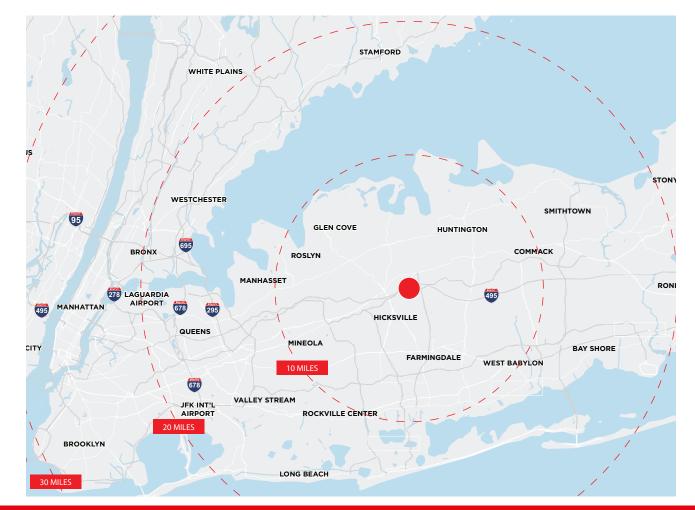

#### **KEY DISTANCES**

**0.4 Miles** to Jericho Turnpike **24.2 Miles** Miles to JFK Airport

26.2 Miles

**2.3 Miles** to I-495 (Exit 41N)

1N) to Long Island City

**22.3 Miles** to LaGuardia Airport

**26.7 Miles** to Manhattan