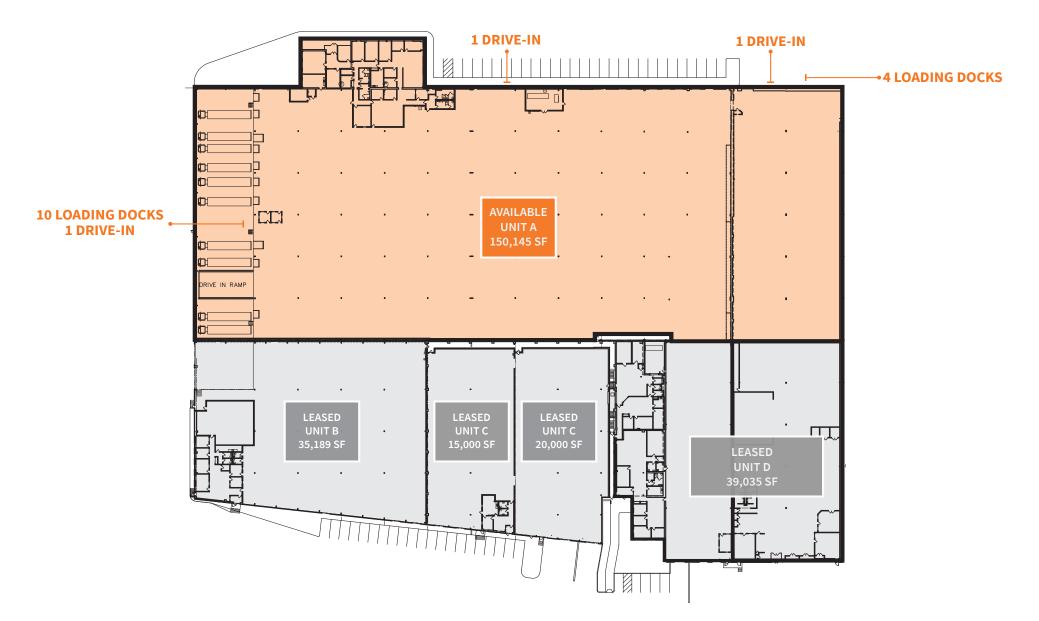

## 150,145 SF AVAILABLE FOR LEASE

300 Michael Drive, Syosset, NY

#### UNIT A

| AVAILABLE             | 150,145 SF             |
|-----------------------|------------------------|
| OFFICE                | 7,725 SF               |
| COLUMNS               | 40' × 40' & 40' × 50'  |
| <b>CEILING HEIGHT</b> | 24' clear              |
| LOADING               | 14 tailboard positions |
| DRIVE-INS             | 3 drive-in doors       |
|                       |                        |

### 150,145 SF AVAILABLE FOR LEASE

300 Michael Drive, Syosset, NY