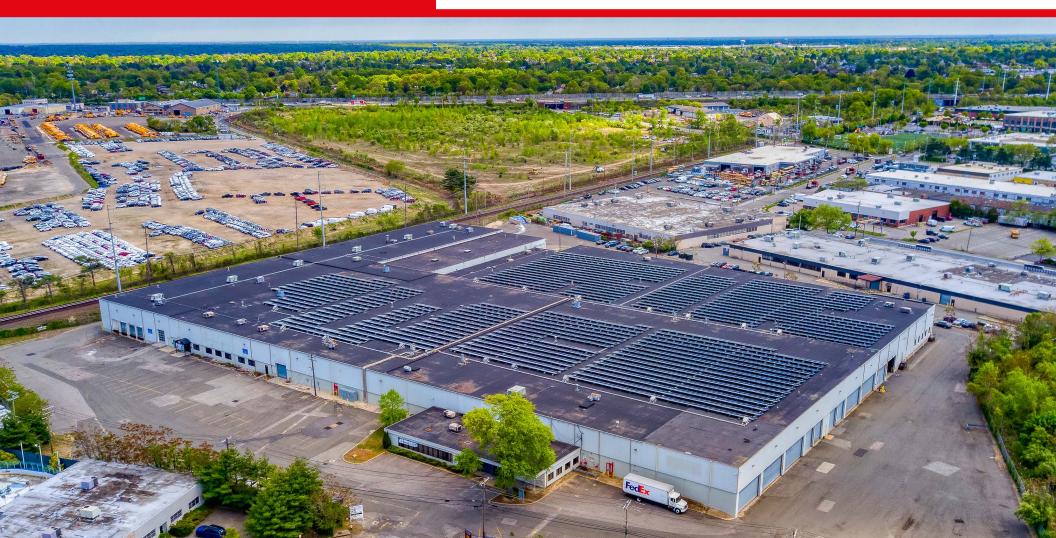

# SYOSSET DISTRIBUTION CENTER

300 MICHAEL DRIVE, SYOSSET, NEW YORK

# FOR LEASE AVAILABLE IMMEDIATELY 150,145 SF

#### **BUILDING OVERVIEW**

| TOTAL BUILDING SIZE | 262,118 SF                       |
|---------------------|----------------------------------|
| SPRINKLERS          | Fully sprinklered                |
| WAREHOUSE LIGHTING  | New high efficiency T-8 lighting |