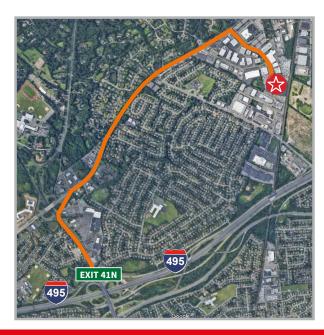

#### **KEY DISTANCES**

**0.4 Miles** to Jericho Turnpike **24.2 Miles** Miles to JFK Airport

26.2 Miles

**2.3 Miles** to I-495 (Exit 41N)

1N) to Long Island City

**22.3 Miles** to LaGuardia Airport

**26.7 Miles** to Manhattan