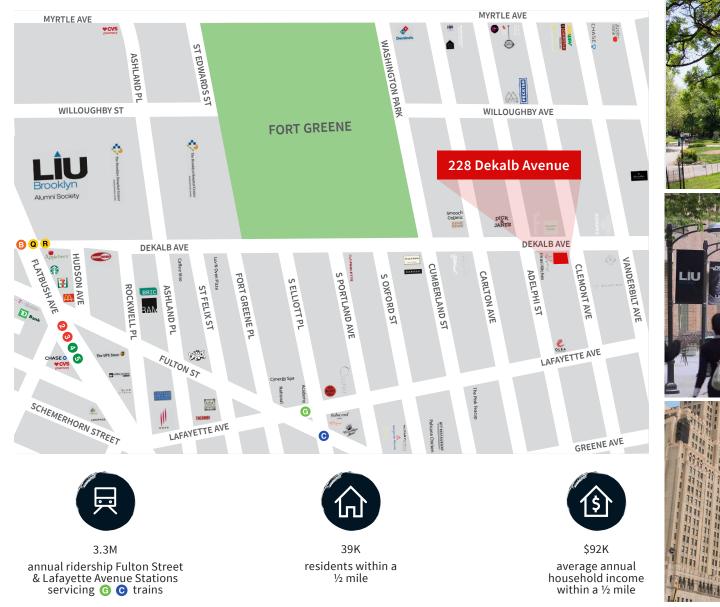

#### Comments

- High visibility corner
- Sidewalk seating available
- Located in proximity to LIU, Brooklyn Technical High School, and Fort Greene Park

#### Area Map