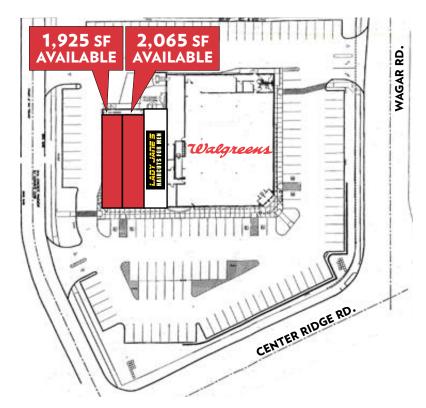

## **RETAIL SPACE AVAILABLE**

- Located at the intersection of Center Ridge Rd. & Wagar Rd. in Rocky River, OH; 5.3
  miles south of I-90 and 4.3 miles east of Cleveland State University (17,260 students).
- Up to 3,990 SF of retail space available.
- Co-tenanted with Walgreens, Neighboring tenants in the area include Lowe's, Kohl's, Target, Marshalls, Petco, Aldi, AMC Theatres, Home Depot, Giant Eagle, & Officemax.
- Direct visibility & convenience corner access to Center Ridge Rd & Wagar Rd.

## TRAFFIC COUNTS

Center Ridge Road - 16,000 ADT Wagar Road - 19,000 ADT

| DEMOGRAPHICS      | 3 Miles  | 5 Miles  | 10 Miles |
|-------------------|----------|----------|----------|
| Population        | 96,830   | 213,175  | 615,867  |
| Households        | 45,847   | 100,434  | 277,455  |
| Median HH Income  | \$67,520 | \$59,994 | \$59,210 |
| Active Businesses | 4,094    | 8,940    | 26,701   |