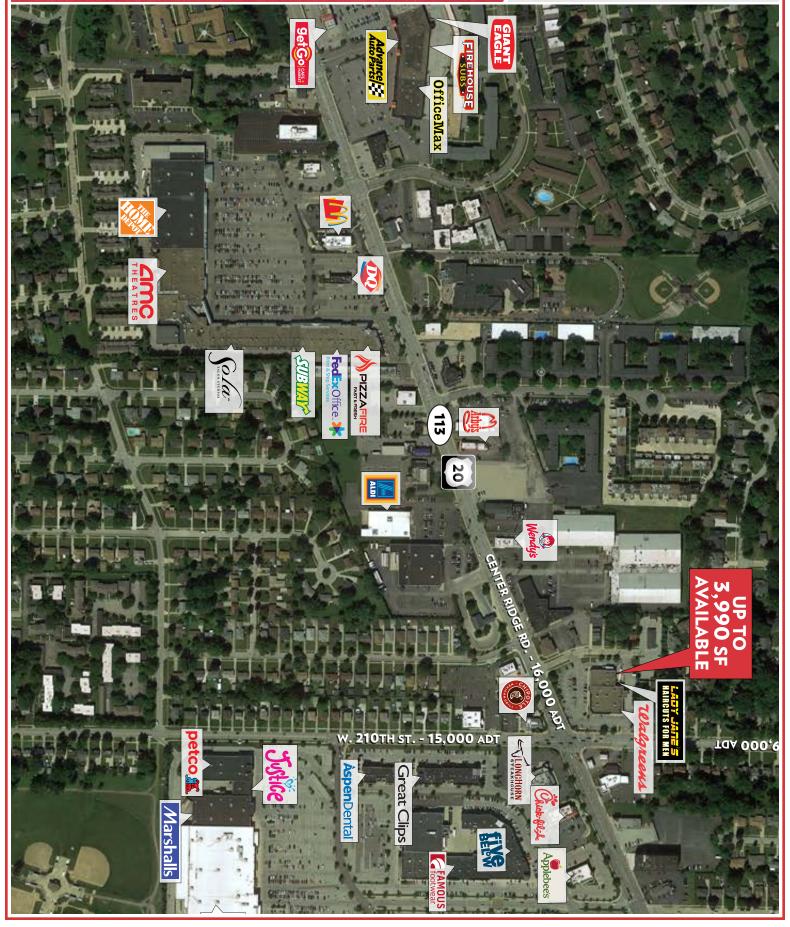

## **RETAIL SPACE AVAILABLE**

- Located at the intersection of Center Ridge Rd. & Wagar Rd. in Rocky River, OH; 5.3
  miles south of I-90 and 4.3 miles east of Cleveland State University (17,260 students).
- Up to 3,990 SF of retail space available.
- Co-tenanted with Walgreens, Neighboring tenants in the area include Lowe's, Kohl's, Target, Marshalls, Petco, Aldi, AMC Theatres, Home Depot, Giant Eagle, & Officemax.
- Direct visibility & convenience corner access to Center Ridge Rd & Wagar Rd.