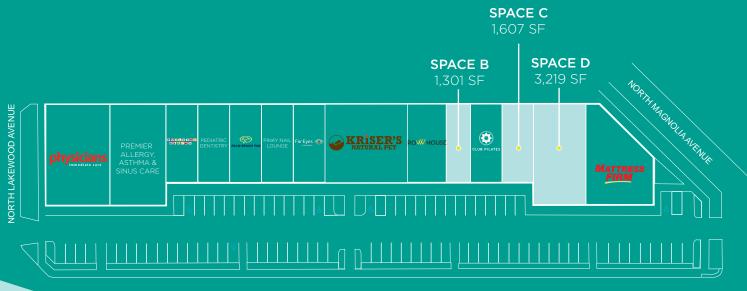

## SITE PLA

3,219 SF turn-key restaurant space available fronting Clybourn Avenue (12,100 cpd)

Other small shop opportunities range from 1,301-3,219 SF including a former hair salon

Less than one mile from the North/Clybourn Red Line Station, Armitage Brown & Purple Express Line Station, and Fullerton Red/Brown/Purple Line Station (2.2MM, 1.3MM, and 4MM riders annually)

Site features 94 parking spaces, two access points, and a fiveminute drive time to/from I-90/94