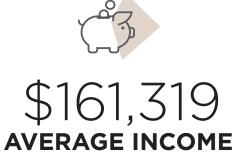

**NORTH CLYBOURN AVENUE** 











Source: ESRI 2017, 1-mile radius



## SITE PLA



3,219 SF turn-key restaurant space available fronting Clybourn Avenue (12,100 cpd)

Other small shop opportunities range from 1,301-3,219 SF including a former hair salon

Less than one mile from the North/Clybourn Red Line Station, Armitage Brown & Purple Express Line Station, and Fullerton Red/Brown/Purple Line Station (2.2MM, 1.3MM, and 4MM riders annually)

Site features 94 parking spaces, two access points, and a fiveminute drive time to/from I-90/94

## **CONTACT:**

**Steve Schwartz** +1 312 228 2157

**Courtney Darin** +1 312 228 3431 steve.schwartz@am.jll.com courtney.darin@am.jll.com