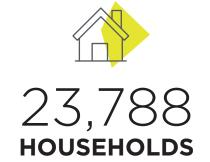

**NORTH CLYBOURN AVENUE** 











Source: ESRI 2017, 1-mile radius



## SITE PLA



3,219 SF turn-key restaurant space available fronting Clybourn Avenue (12,100 cpd)

Other small shop opportunities range from 1,301-3,219 SF including a former hair salon

Less than one mile from the North/Clybourn Red Line Station, Armitage Brown & Purple Express Line Station, and Fullerton Red/Brown/Purple Line Station (2.2MM, 1.3MM, and 4MM riders annually)

Site features 94 parking spaces, two access points, and a fiveminute drive time to/from I-90/94

## **CONTACT:**

**Steve Schwartz** +1 312 228 2157

**Courtney Darin** +1 312 228 3431 steve.schwartz@am.jll.com courtney.darin@am.jll.com