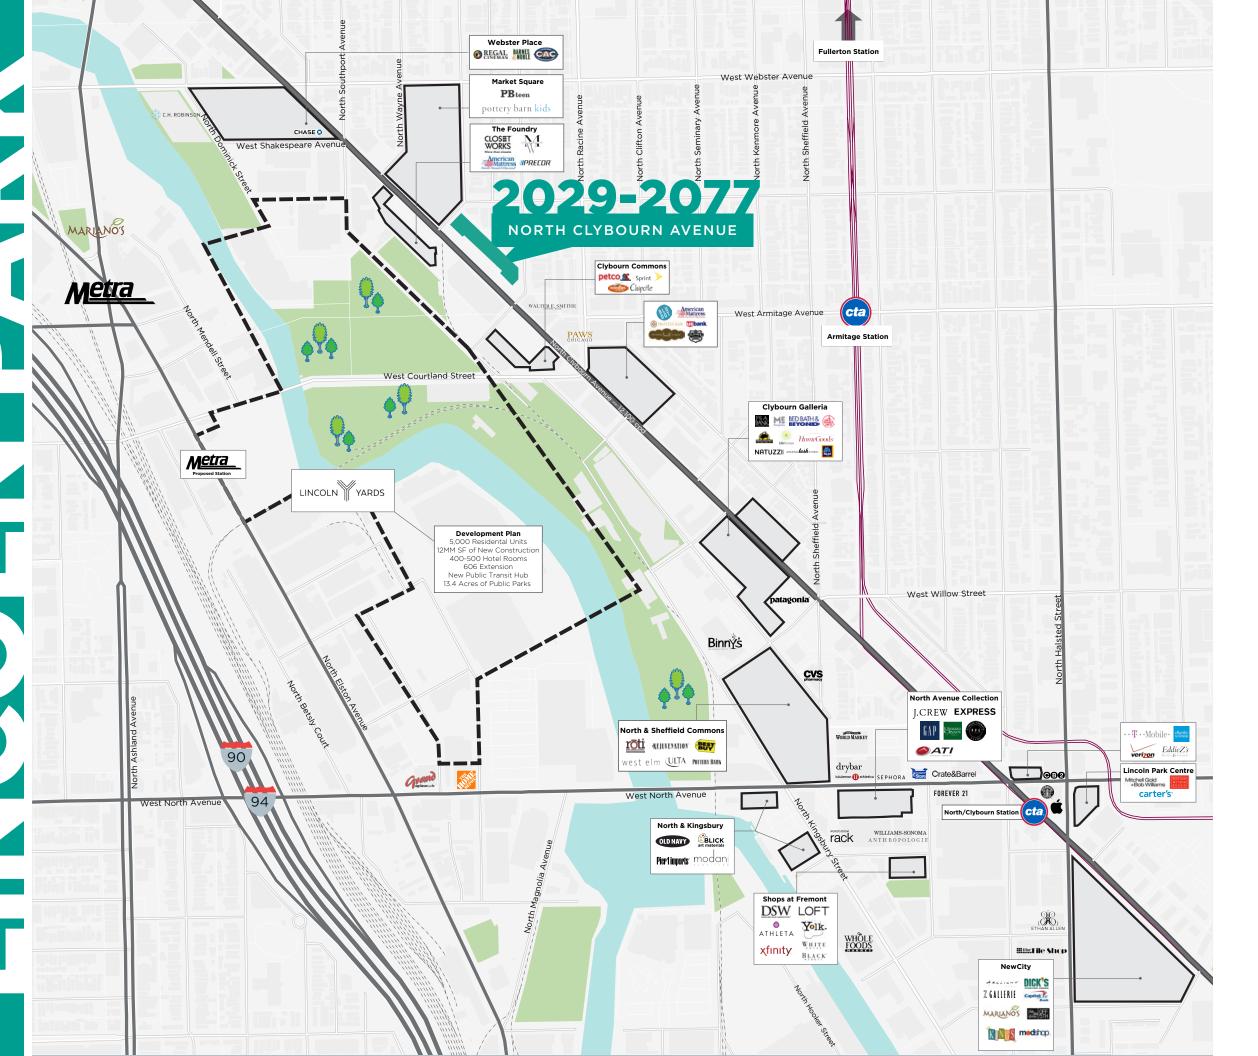

**NORTH CLYBOURN AVENUE** 

Source: ESRI 2017, 1-mile radius

## SITE PLA

3,219 SF turn-key restaurant space available fronting Clybourn Avenue (12,100 cpd)

Other small shop opportunities range from 1,301-3,219 SF including a former hair salon

Less than one mile from the North/Clybourn Red Line Station, Armitage Brown & Purple Express Line Station, and Fullerton Red/Brown/Purple Line Station (2.2MM, 1.3MM, and 4MM riders annually)

Site features 94 parking spaces, two access points, and a fiveminute drive time to/from I-90/94