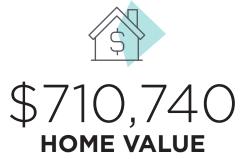

**NORTH CLYBOURN AVENUE** 











Source: ESRI 2017, 1-mile radius



## SITE PLA



3,219 SF turn-key restaurant space available fronting Clybourn Avenue (12,100 cpd)

Other small shop opportunities range from 1,301-3,219 SF including a former hair salon

Less than one mile from the North/Clybourn Red Line Station, Armitage Brown & Purple Express Line Station, and Fullerton Red/Brown/Purple Line Station (2.2MM, 1.3MM, and 4MM riders annually)

Site features 94 parking spaces, two access points, and a fiveminute drive time to/from I-90/94

## **CONTACT:**

**Steve Schwartz** +1 312 228 2157

**Courtney Darin** +1 312 228 3431 steve.schwartz@am.jll.com courtney.darin@am.jll.com