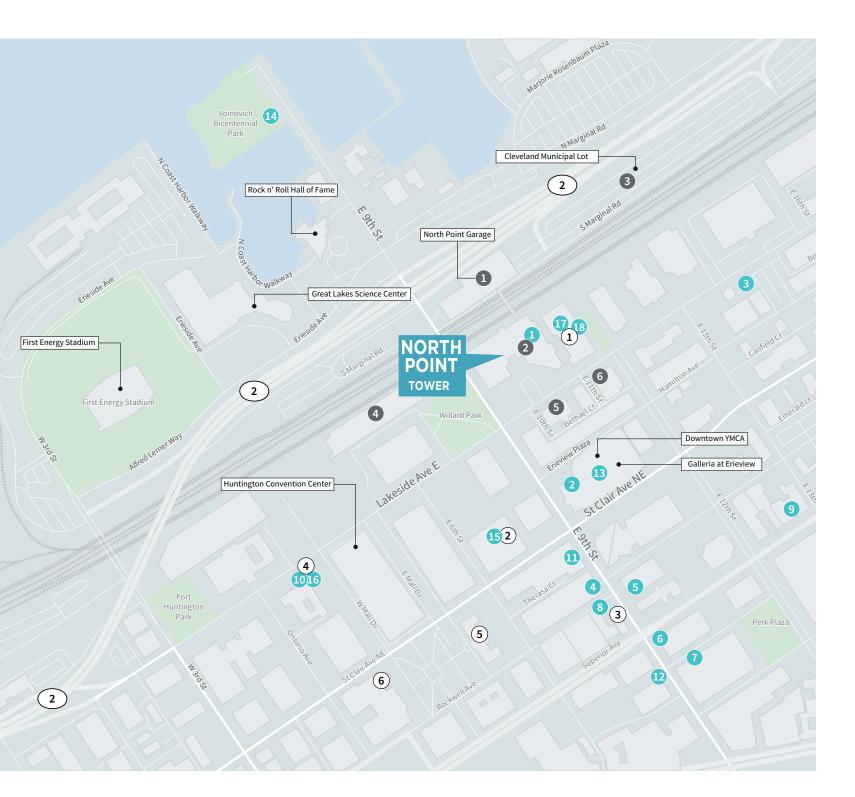

# **CONNECT TO CLEVELAND**

Sitting on the corner of Lakeside Avenue and East 9th, North Point Tower is conveniently located just steps away from many dining options, sporting and entertainment venues, hotels and more.

## Parking

- 1 North Point Garage
- Lower Level Garage
- Cleveland Municipal Lot
- Willard Parking Garage
- Galleria Parking Garage
- Katko Parking Garage

# Dining

- David's Grill
- 2 Winking Lizard
- Noble Beast Brewing Co.
- Dunkin' Donuts
- Subway
- Al's Deli 6
- Porcelli's Italian Bistro
- Pho Thang Café
- Masthead Brewing Co.
- 10 Bar 32
- Sausalito on Ninth
- Phoenix Coffee Co.
- Galleria at Erieview
- Nuevo Modern Mexican
- Urban Farmer
- The Burnham Restaurant
- Starbucks
- 18 Stadium Grill Restaurant

- DoubleTree by Hilton
- The Westin Cleveland Downtown
- Hampton Inn Cleveland Downtown
- The Hilton Cleveland Downtown
- The Drury Plaza Hotel
- The Cleveland Marriott Downtown