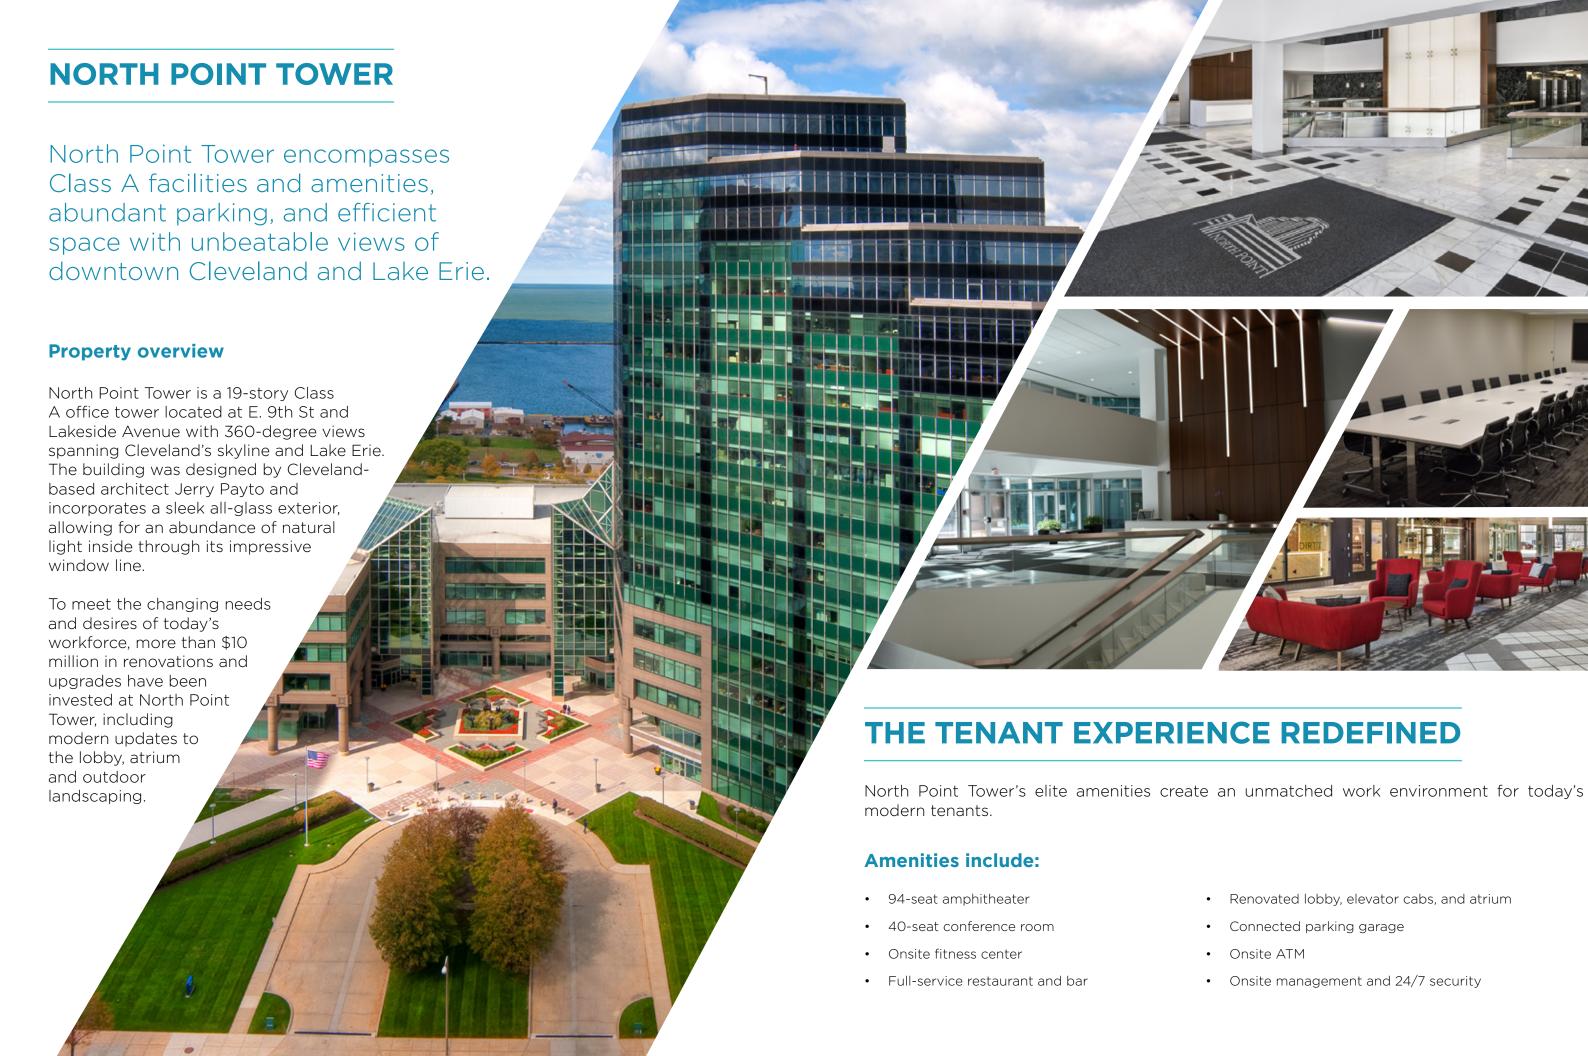

# **CONNECT TO CLEVELAND**

Sitting on the corner of Lakeside Avenue and East 9th, North Point Tower is conveniently located just steps away from many dining options, sporting and entertainment venues, hotels and more.

83 WALK SCORE 80 TRANSIT SCORE



## Parking

- 1 North Point Garage
- Lower Level Garage
- Cleveland Municipal Lot
- Willard Parking Garage
- Galleria Parking Garage
- Katko Parking Garage

# Dining

- David's Grill
- 2 Winking Lizard
- Noble Beast Brewing Co.
- Dunkin' Donuts
- Subway
- Al's Deli 6
- Porcelli's Italian Bistro
- Pho Thang Café
- Masthead Brewing Co.
- 10 Bar 32
- Sausalito on Ninth
- Phoenix Coffee Co.
- Galleria at Erieview
- Nuevo Modern Mexican
- Urban Farmer
- The Burnham Restaurant
- Starbucks
- 18 Stadium Grill Restaurant



- DoubleTree by Hilton