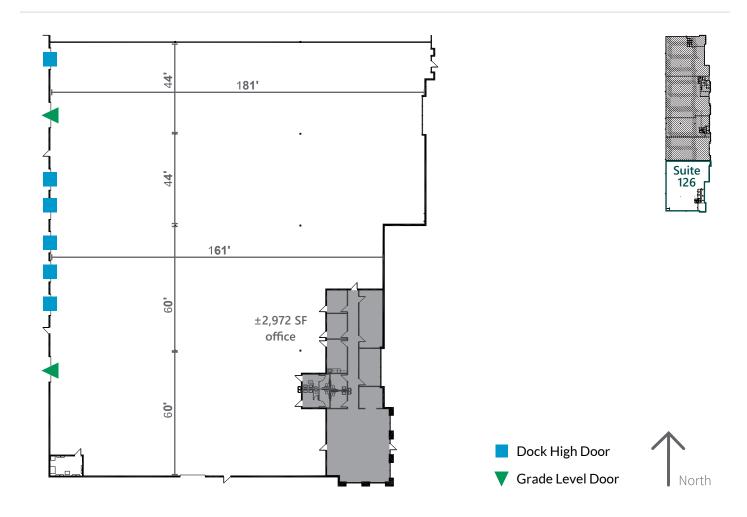

#### **FACILITY**

- ±127,183 SF building
- ±15,000 35,782 SF available
- ±2,972 SF offce
- 30' clear height
- 2,000 Amps 277/480 Volt power distributed throughout warehouse
- 6 dock high doors with bumpers
- 2 grade level doors
- 2000 Amps 277/480 Volt power