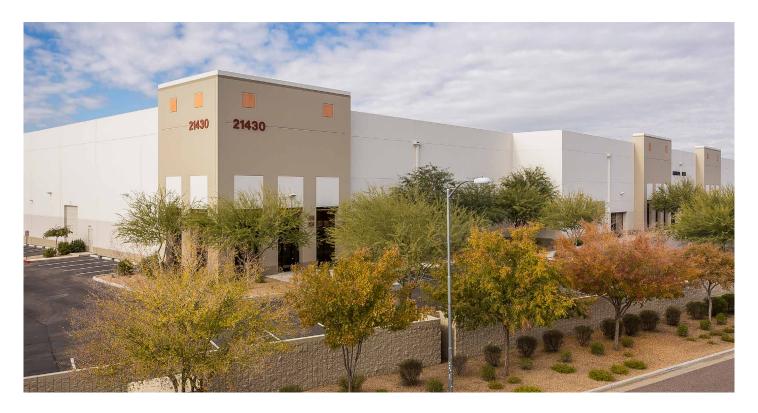

## Prologis Deer Valley Industrial Center

21430 North 15th Lane, Suite 126 Phoenix, AZ 85029

#### **FACILITY**

- ±127,183 SF building
- ±15,000 35,782 SF available
- ±2,972 SF offce
- 30' clear height
- 2,000 Amps 277/480 Volt power distributed throughout warehouse
- 6 dock high doors with bumpers
- 2 grade level doors
- 2000 Amps 277/480 Volt power