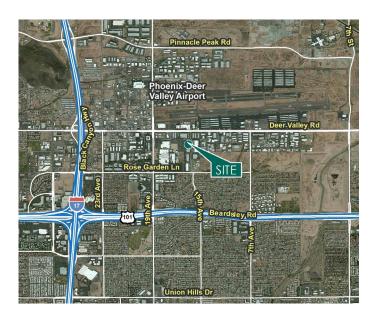

### **LOCATION**

- Approximately 1.1 miles to the I-17 via Deer Valley Road
- Approximately 1.5 miles to the 101 via 19th Avenue
- Zoning: A-1, City of Phoenix