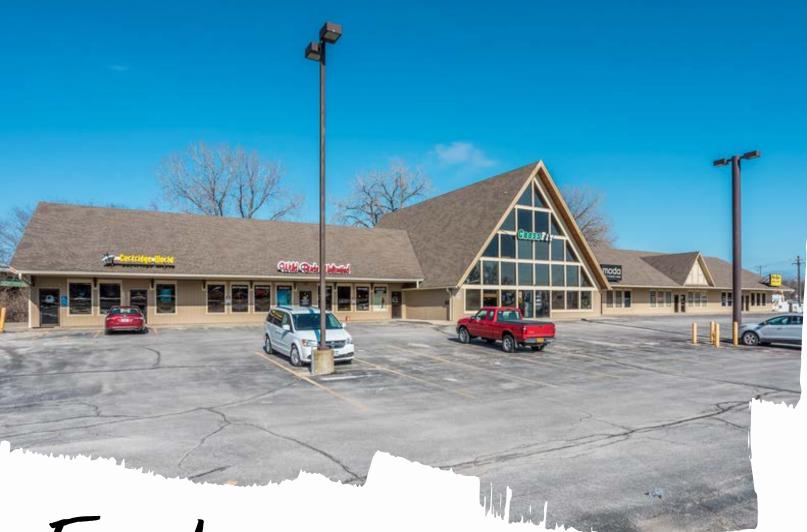

For Lease

# Walnut Center – For Lease

A unique investment opportunity to purchase a fully occupied neighborhood center located along the crossroads of Des Moines major thoroughfare – Interstate 235

- Rate: \$9.00 \$11.00 NNN
- Availability:
  - Suite I: 1,730 SF
  - Suite K: 2,450 SF
  - Max contiguous: 1,730 SF
- Located directly off I-235 on/off-ramp
- Traffic Count 19,300 VPD (73<sup>rd</sup> Street)
- Excellent proximity to hotels, restaurants, & retail amenities
- Neighborhood Shopping Center Tenants, Include: Moda Salon, Wild Birds Unlimited, & Suite Dreams

## 801-803 73<sup>rd</sup> Street, Windsor Heights, IA 50324