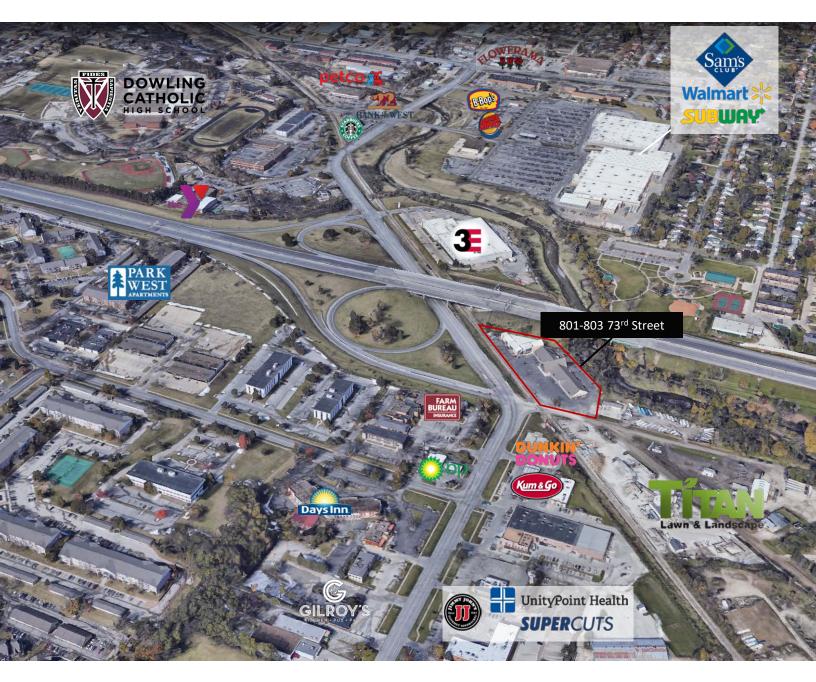

## 801-803 73<sup>rd</sup> Street, Windsor Heights, IA 50324

### Location

| Demographics      |          |          |          | Traffic Counts                                   |
|-------------------|----------|----------|----------|--------------------------------------------------|
|                   | 1 Mile   | 3 Miles  | 5 Miles  | <b>73</b> <sup>rd</sup> <b>Street</b> 19,300 VPD |
| Population        | 10,090   | 90,395   | 187,606  | Office Park Road 6,820 VPD                       |
| Households        | 4,676    | 39,841   | 79,470   | Interstate 235 124,700 VPD                       |
| Average HH Income | \$84,372 | \$87,162 | \$90,196 |                                                  |