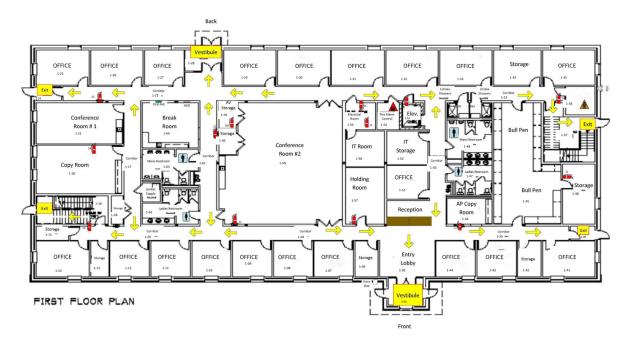

For Sale

2-story, 30,000 SF office building in Bushy Run Corporate Park **Westmoreland County** 

- 30,000 SF building on 6.8 acre site
- 125 parking spaces (4.17/1,000 RSF)
- Construction completed in 2014
- Perimeter windowed office layout
- Multiple conference/training rooms
- 1600 amp, 208/120 electrical service

1100 Randall Court Export, PA 15632

#### Jeff Adams

Senior Vice President +1 412 208 1400 jeff.adams@am.jll.com

# Why build?

- move-in condition
- 2 large conference / training rooms one per floor
- 2 break rooms / kitchenettes











## First floor plan | 15,000 SF



main building entry

# Second floor plan | 15,000 SF



### 1100 Randall Court Export, PA 15632





#### **Nearby Amenities**

- Westmoreland Country Club
- Manor Valley Golf Course
- Cloverleaf Golf Course
- The Lamplighter
- GetGO & Sheetz
- Rick's Sports Bar & Grill
- Wal-mart
- The Boulevard

- AMC Classic
- Tractor Supply Co.
- Applebee's
- PNC Bank
- Holiday Inn Express
- McDonald's
- Jimmy Johns
- Eat N' Park

- AutoZone
- Juniper Grill
- Panera
- Atria's
- US Postal Service
- Wendys
- Taco Bell

#### Access

- Quick access to Route 22
- 5 minutes to Route 66 & Toll 66
- 11 minutes to Murrysville (5.9 miles)
- 31 minutes to downtown Pittsburgh (23.6 miles)
- 20 minute drive to Greensburg (10.8 miles)
- 23 minute drive to Monroeville / PA Turnpike I-76
  / Parkway East I-376 (11.9