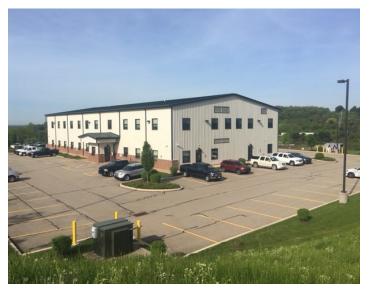

For Sale

2-story, 30,000 SF office building in Bushy Run Corporate Park **Westmoreland County** 

- 30,000 SF building on 6.8 acre site
- 125 parking spaces (4.17/1,000 RSF)
- Construction completed in 2014
- Perimeter windowed office layout
- Multiple conference/training rooms
- 1600 amp, 208/120 electrical service

### 1100 Randall Court Export, PA 15632