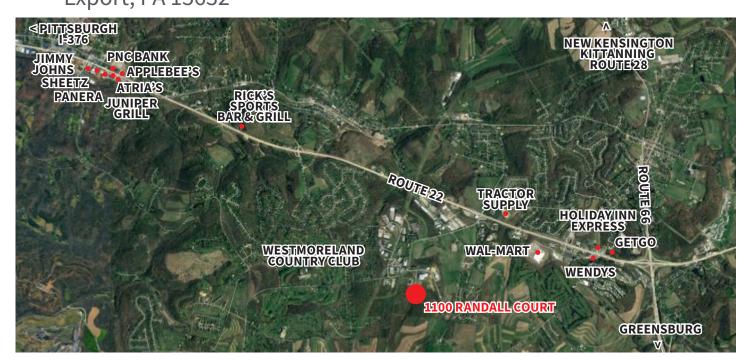

#### **Nearby Amenities**

- Westmoreland Country Club
- Manor Valley Golf Course
- Cloverleaf Golf Course
- The Lamplighter
- GetGO & Sheetz
- Rick's Sports Bar & Grill
- Wal-mart
- The Boulevard

- AMC Classic
- Tractor Supply Co.
- Applebee's
- PNC Bank
- Holiday Inn Express
- McDonald's
- Jimmy Johns
- Eat N' Park

- AutoZone
- Juniper Grill
- Panera
- Atria's
- US Postal Service
- Wendys
- Taco Bell

#### Access

- Quick access to Route 22
- 5 minutes to Route 66 & Toll 66
- 11 minutes to Murrysville (5.9 miles)
- 31 minutes to downtown Pittsburgh (23.6 miles)
- 20 minute drive to Greensburg (10.8 miles)
- 23 minute drive to Monroeville / PA Turnpike I-76
  / Parkway East I-376 (11.9 miles)