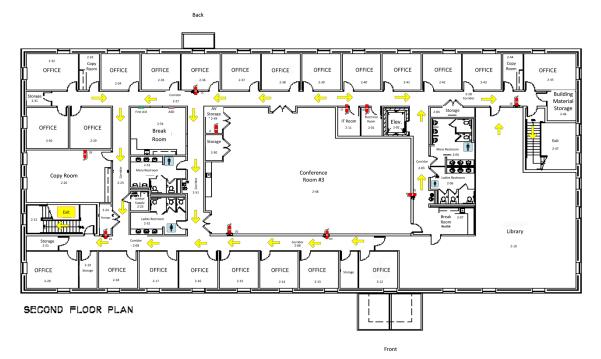

For Sale

2-story, 30,000 SF office building in Bushy Run Corporate Park **Westmoreland County** 

- 30,000 SF building on 6.8 acre site
- 125 parking spaces (4.17/1,000 RSF)
- Construction completed in 2014
- Perimeter windowed office layout
- Multiple conference/training rooms
- 1600 amp, 208/120 electrical service

1100 Randall Court Export, PA 15632

#### Jeff Adams

Senior Vice President +1 412 208 1400 jeff.adams@am.jll.com

# Why build?

- move-in condition
- 2 large conference / training rooms one per floor
- 2 break rooms / kitchenettes











## First floor plan | 15,000 SF



main building entry

# Second floor plan | 15,000 SF



### 1100 Randall Court Export, PA 15632





#### **Nearby Amenities**

- Westmoreland Country Club
- Manor Valley Golf Course
- Cloverleaf Golf Course
- The Lamplighter
- GetGO & Sheetz
- Rick's Sports Bar & Grill
- Wal-mart
- The Boulevard

- AMC Classic
- Tractor Supply Co.
- Applebee's
- PNC Bank
- Holiday Inn Express
- McDonald's
- Jimmy Johns
- Eat N' Park

- AutoZone
- Juniper Grill
- Panera
- Atria's
- US Postal Service
- Wendys
- Taco Bell

#### Access

- Quick access to Route 22
- 5 minutes to Route 66 & Toll 66
- 11 minutes to Murrysville (5.9 miles)
- 31 minutes to downtown Pittsburgh (23.6 miles)
- 20 minute drive to Greensburg (10.8 miles)
- 23 minute drive to Monroeville / PA Turnpike I-76
  / Parkway East I-376 (11.9 miles)

Jeff Adams

Senior Vice President +1 412 208 14