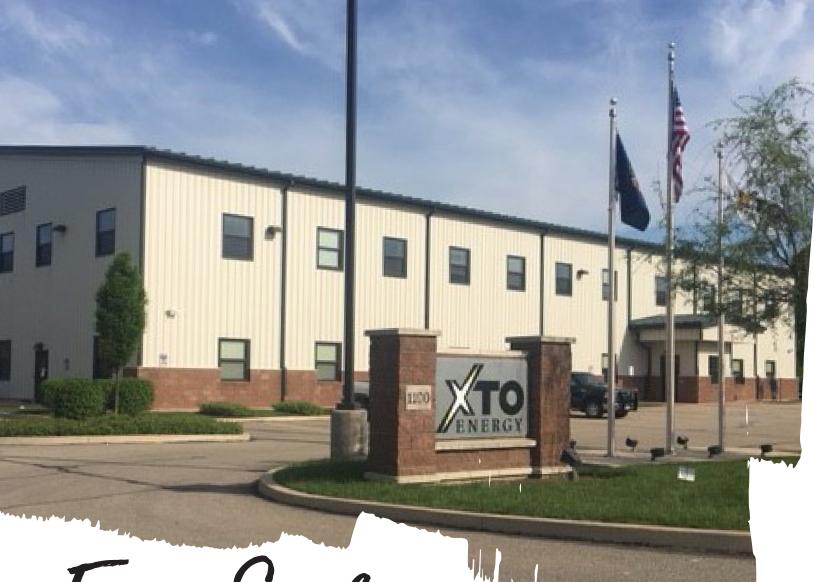

For Sale

2-story, 30,000 SF office building in Bushy Run Corporate Park **Westmoreland County** 

- 30,000 SF building on 6.8 acre site
- 125 parking spaces (4.17/1,000 RSF)
- Construction completed in 2014
- Perimeter windowed office layout
- Multiple conference/training rooms
- 1600 amp, 208/120 electrical service

1100 Randall Court Export, PA 15632