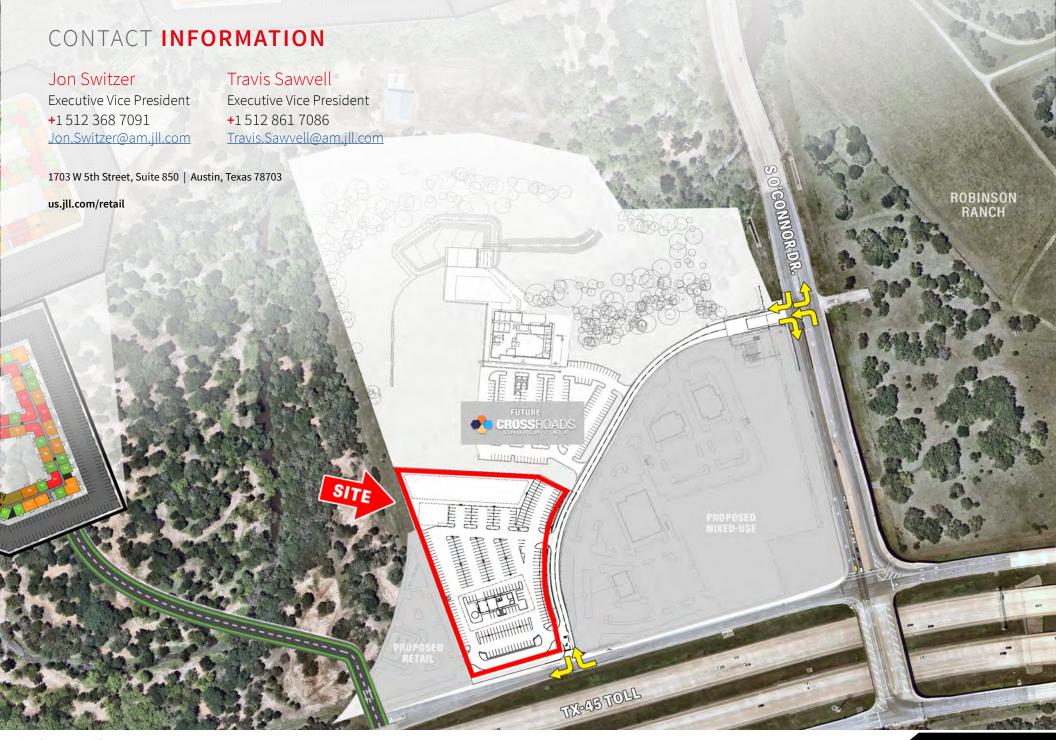

## 140 CROSSROADS DRIVE

## TRADE AREA





## 140 CROSSROADS DRIVE

## MAJOR EMPLOYERS







Copyright © Jones Lang LaSalle IP, Inc. 2019

This publication is the sole property of Jones Lang LaSalle and must not be copied, reproduced or transmitted in any form or by any means, either in whole or in part, without the prior written consent of Jones Lang LaSalle. The information contained in this publication has been obtained from sources generally regarded to be reliable. However, no representation is made, or warranty given, in respect of the accuracy of this information. We would like to be informed of any inaccuracies so that we may correct them. Jones Lang LaSalle does not accept any liability in negligence or otherwise for any loss or damage suffered by any party resulting from reliance on this publication. Jones Lang LaSalle Americas, Inc. License # 19262.