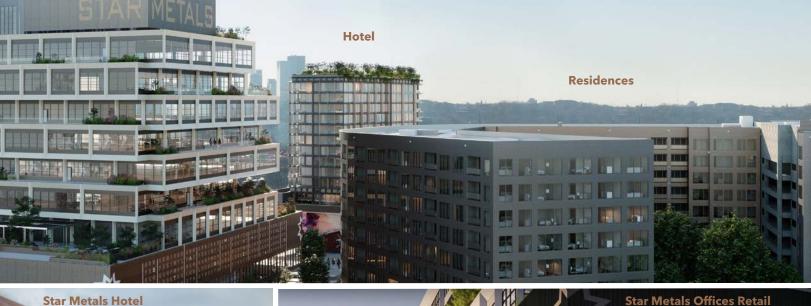

## **ICONIC ARCHITECTURE**

Featuring timeless design created for beauty as well as function, Star Metals Atlanta, consisting of a Class A+ office building, luxury residences, and a hotel, showcases upscale features, social and collaborative spaces, state-of-the-art finishes, panoramic views, and a cohesive design sensibility that inspires and transforms.

• 15 story, 267,000 SQ FT Class A+ office

VETA

- Varying floor plate sizes ranging from 18,000 to 36,000 SQ FT
- 16'-18' foot ceilings with floor-to-ceiling windows
- Myriad of floor plan options, styles, layouts and build-outs
- Magnificent 360° panoramic views of Buckhead, Midtown and Downtown
- "WELL Building" certified features
- "LEED Certification" sustainable design

- "WiredScore Platinum Certified" connectivity technology
- Green roofs and terraces on each floor
- Collaborative common indoor and outdoor spaces
- Touch-free transponder parking garage access
- Dramatic double-height lobby with ground floor retail, food and beverage, and entertainment options