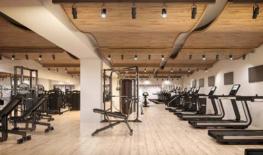

- Private outdoor & landscaped tenant terraces on each floor
- 10,000 SQ FT tenant amenity terrace
- 30-person conference center, board room & lounge
- 9,000 SQ FT rooftop restaurant & bar terrace with panoramic views
- Fully-equipped fitness center, locker rooms & shower facilities
- Secured bike storage
- Star Metals exclusive Marta shuttle
- Electric car charging stations