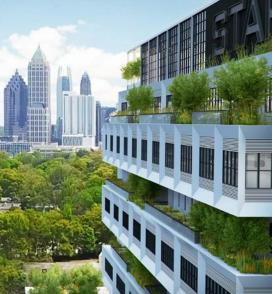

• 15 story, 267,000 SQ FT Class A+ office

VETA

- Varying floor plate sizes ranging from 18,000 to 36,000 SQ FT
- 16'-18' foot ceilings with floor-to-ceiling windows
- Myriad of floor plan options, styles, layouts and build-outs
- Magnificent 360° panoramic views of Buckhead, Midtown and Downtown
- "WELL Building" certified features
- "LEED Certification" sustainable design

- "WiredScore Platinum Certified" connectivity technology
- Green roofs and terraces on each floor
- Collaborative common indoor and outdoor spaces
- Touch-free transponder parking garage access
- Dramatic double-height lobby with ground floor retail, food and beverage, and entertainment options