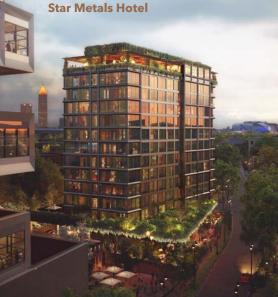

- 24/7 high-tech security (front desk, surveillance cameras and card-key access only)
- 409 luxury units at Star Metals Residences
- 176 room Marriott Autograph Collection<sup>®</sup> boutique hotel next door
- Activated retail, food + beverage & entertainment amenities including Flight Club Social Darts and surrounding restaurants
- Generator back-up power
- Rooftop drone delivery + landing site