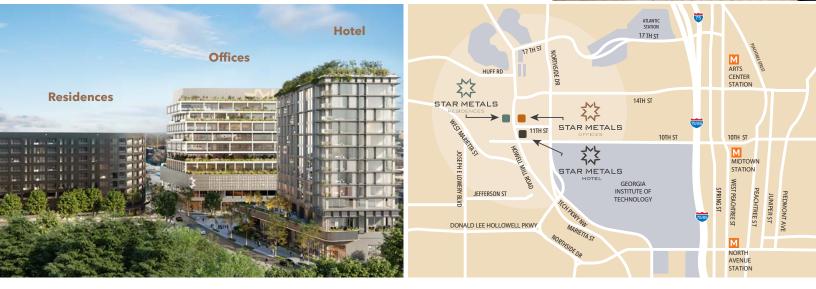

## **ICONIC ARCHITECTURE**

Featuring timeless design created for beauty as well as function, Star Metals Atlanta, consisting of a Class A+ office building, luxury residences, and a hotel, showcases upscale features, social and collaborative spaces, state-of-the-art finishes, panoramic views, and a cohesive design sensibility that inspires and transforms.

• 15 story, 267,000 SQ FT Class A+ office

VETA

- Varying floor plate sizes ranging from 18,000 to 36,000 SQ FT
- 16'-18' foot ceilings with floor-to-ceiling windows
- Myriad of floor plan options, styles, layouts and build-outs
- Magnificent 360° panoramic views of Buckhead, Midtown and Downtown
- "WELL Building" certified features
- "LEED Certification" sustainable design