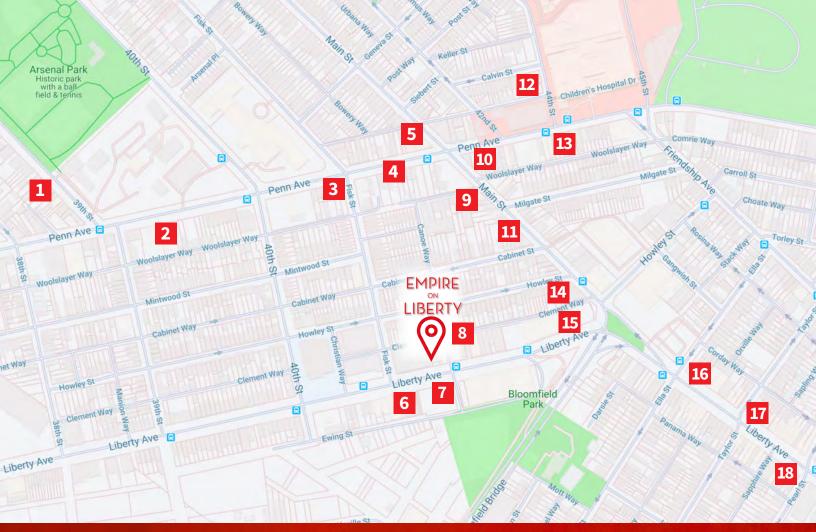

### **NEARBY AMENITIES**

- 1 Arsenal Cider House & Wine Cellar
- 2 Ineffable Cà Phê
- 3 Fazio's Pizza
- 4 Tram's Kitchen
- **5** Constellation Coffee
- 6 Exercise Warehouse
- 7 Dirk's Car Wash
- 8 Smokin' Brews
- 9 Tina's
- **10** Brillobox
- 11 Twister's Ice Cream
- 12 Graziano's Pizzeria
- 13 Taste of India
- 14 Gallery One | Collective Works
- **15** Liberty Beer
- **16** Thai Gourmet
- 17 Tessaro's American Bar & Hardwood Grill
- 18 Caliente Pizza & Drafthouse

| UPMC Children's Hospital   | 0.3 miles |
|----------------------------|-----------|
| University of Pittsburgh   | 1.9 miles |
| Carnegie Mellon University | 2 miles   |
| Lawrenceville              | 0.5 miles |
| Strip District             | 1.6 miles |
| Downtown Pittsburgh        | 2.9 miles |