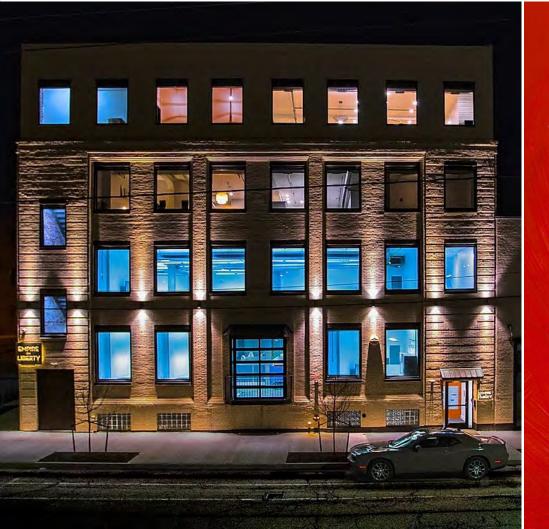

# EMPIRe on IBERTY

#### **Property Highlights**

- On-site parking
- Private double-door entrance
- Open layout
- Rooftop deck amenity
- Lots of natural light
- Industrial chic interior
- Polished concrete floor
- Private lounge/game area
- Roll-up garage door for fresh air indoor/outdoor experience
- Flexible terms