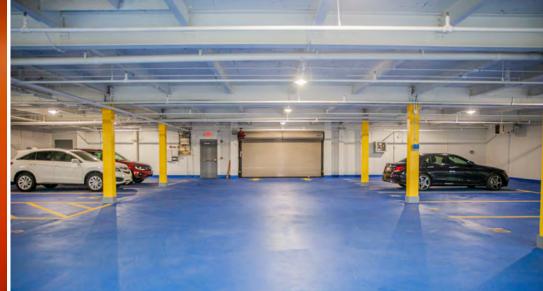

#### **Property Highlights**

- On-site parking
- Private double-door entrance
- Open layout
- Rooftop deck amenity
- Lots of natural light
- Industrial chic interior
- Polished concrete floor
- Private lounge/game area
- Roll-up garage door for fresh air indoor/outdoor experience
- Flexible terms