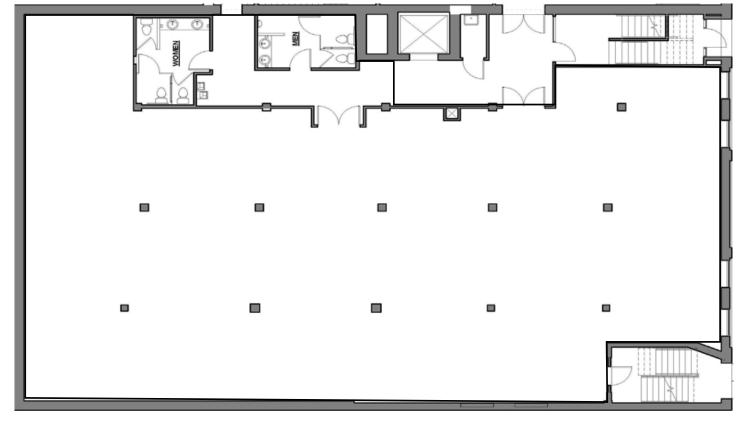

First Floor - 5,439 RSF

## 5,439 RSF

move-in ready, available immediately

## up to 15,000 SF

office space available (subdividable)