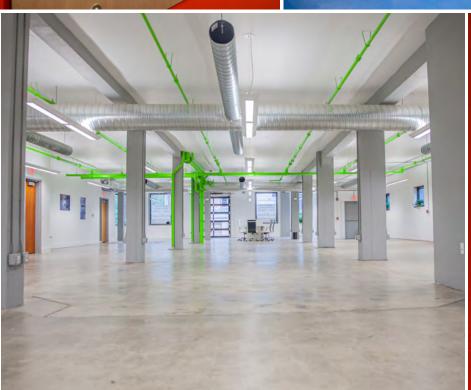

#### **Property Highlights**

- On-site parking
- Private double-door entrance
- Open layout
- Rooftop deck amenity
- Lots of natural light
- Industrial chic interior
- Polished concrete floor
- Private lounge/game area
- Roll-up garage door for fresh air indoor/outdoor experience
- Flexible terms