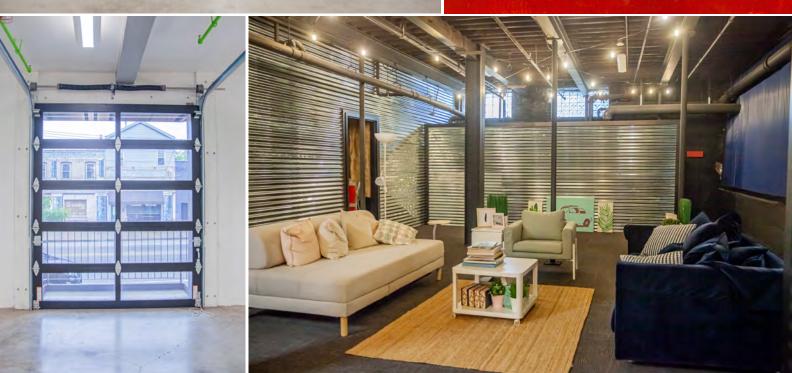

#### **Property Highlights**

- On-site parking
- Private double-door entrance
- Open layout
- Rooftop deck amenity
- Lots of natural light
- Industrial chic interior
- Polished concrete floor
- Private lounge/game area
- Roll-up garage door for fresh air indoor/outdoor experience
- Flexible terms