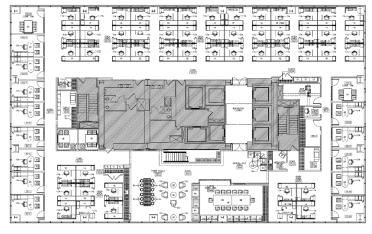

# Two Commerce Square

2001 Market Street | Philadelphia, PA 19103

### 7,170 - 36,436 SF available for sublease

- > Trophy office space with dramatic views of the Philadelphia skyline
- > Term through December 31, 2023
- > Office furniture available
- > On-site parking

## **Property Highlights**

- > 7,170 36,436 SF on the 35<sup>th</sup>, 36<sup>th</sup>, and 37<sup>th</sup> floors
- > Price: negotiable
- > One block from 30<sup>th</sup> Street Station



#### 35<sup>th</sup> Floor: 14,633 SF



#### 36<sup>th</sup> Floor: 14,633 SF

#### 37<sup>th</sup> Floor: 7,170 SF



Anthony LiVecchi Vice President

+1 215 399 1817 anthony.livecchi@am.jll.com Ashley Parrillo Associate Vice President

+1 215 399 1820 ashley.parrillo@am.jll.com **Peter Barnes** Associate Vice President

+1 215 399 1824 peter.barnes@am.jll.com



Jones Lang LaSalle Brokerage, Inc. 1650 Arch Street, Suite 2500, Philadelphia, PA 19103

Although information has been obtained from sources deemed reliable, JLL does not make any guarantees, warranties or representations, express or implied, as to the completeness or accuracy as to the information contained herein. Any projections, opinions, assumptions or estimates used are for example only. There may be differences between