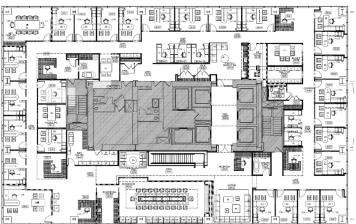

# Two Commerce Square

2001 Market Street | Philadelphia, PA 19103

### 7,170 - 36,436 SF available for sublease

- > Trophy office space with dramatic views of the Philadelphia skyline
- > Term through December 31, 2023
- > Office furniture available
- > On-site parking

## **Property Highlights**

- > 7,170 36,436 SF on the 35<sup>th</sup>, 36<sup>th</sup>, and 37<sup>th</sup> floors
- > Price: negotiable
- > One block from 30<sup>th</sup> Street Station



#### 35<sup>th</sup> Floor: 14,633 SF



#### 36<sup>th</sup> Floor: 14,633 SF

#### 37<sup>th</sup> Floor: 7,170 SF



Anthony LiVecchi Vice President

+1 215 399 1817 anthony.livecchi@am.jll.com Ashley Parrillo Associate Vice President

+1 215 399 1820 ashley.parrillo@am.jll.com **Peter Barnes** Associate Vice President

+1 215 399 1824 peter.barnes@am.jll.com



Jones Lang LaSalle Brokerage, Inc. 1650 Arch Street, Suite 2500, Philadelphia, PA 19103

Although information has been obtained from sources deemed reliable, JLL does not make any guarantees, warranties or representations, express or implied, as to the completeness or accuracy as to the information contained herein. Any projections, opinions, assumptions or estimates used are for example only. There may be differences between projected and actual results, and those d