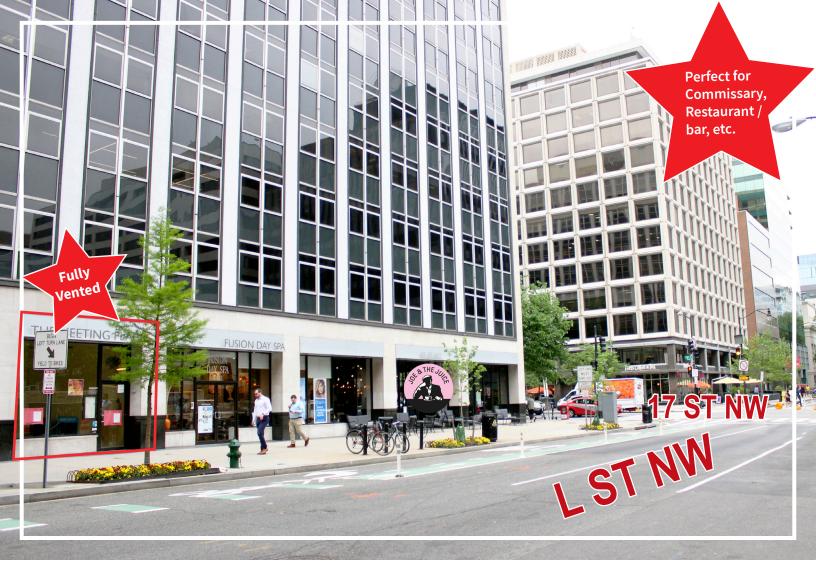

# For Lease

- 3,403 5,202 sf on lower level, fully vented
- 11'5" ceilings, slab to slab
- Proximity to Farragut North Metro Station (23,135 RPD)
- Within one block of Fannie Mae's new 3,500-employee HQ
- Major foot traffic on L St. and 17th St.
- Excellent national retail co-tenancy with Peet's Coffee, Potbelly, FedEx, and Pret a Manger.
- Situated below 139,339 SF of office space in building

# 1100 17th Street NW Washington DC

# The space

17th Street NW