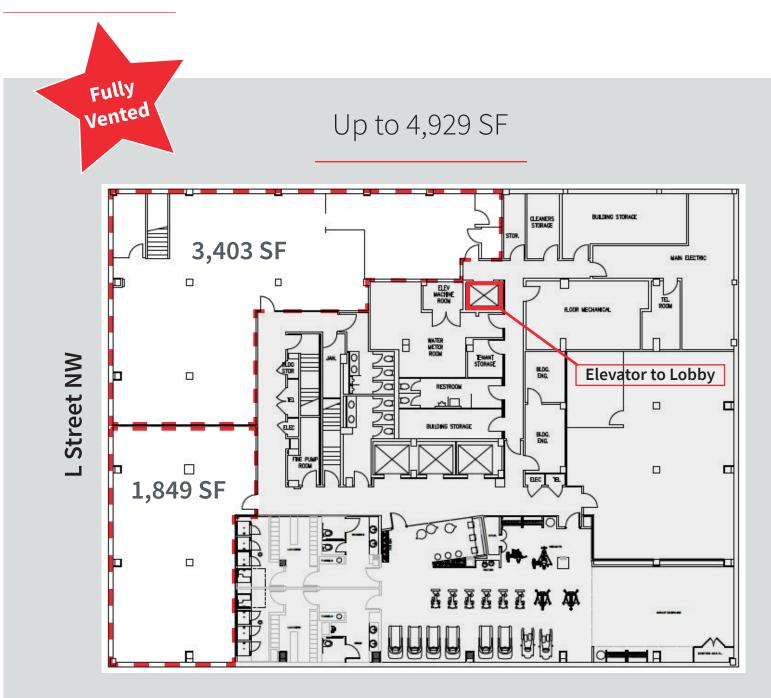

# For Lease

- 3,403 5,202 sf on lower level, fully vented
- 11'5" ceilings, slab to slab
- Proximity to Farragut North Metro Station (23,135 RPD)
- Within one block of Fannie Mae's new 3,500-employee HQ
- Major foot traffic on L St. and 17th St.
- Excellent national retail co-tenancy with Peet's Coffee, Potbelly, FedEx, and Pret a Manger.
- Situated below 139,339 SF of office space in building

# The space

17th Street NW