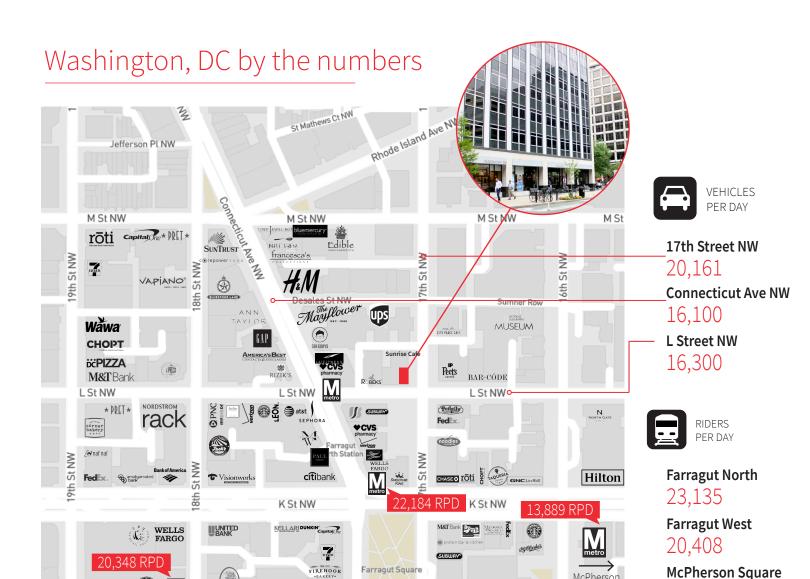

### **Surrounding Retail**

## **Demographics from subject site**

I St NW

|                   | .25 mi   | .5 mi     | 1 mi      |
|-------------------|----------|-----------|-----------|
| Population        | 809      | 12,241    | 71,318    |
| Average HH Income | \$57,560 | \$132,019 | \$147,117 |
| Households        | 593      | 8,448     | 40,164    |
| Employees         | 58,138   | 145,874   | 274,119   |
| Median Age        | 33.4     | 34.4      | 33.4      |