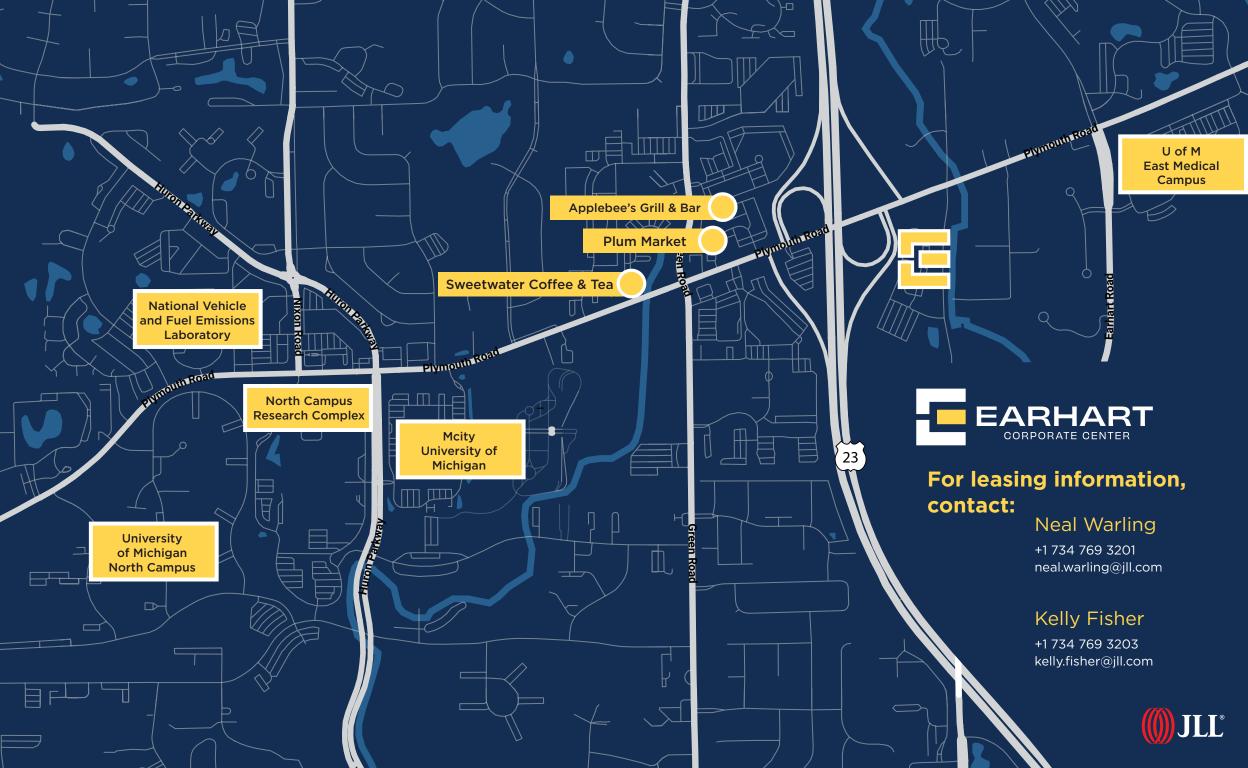

**Exceptional HQ** quality office building within minutes of the Univ. of Michigan

**Close proximity** to restaurants, hotels and retail services