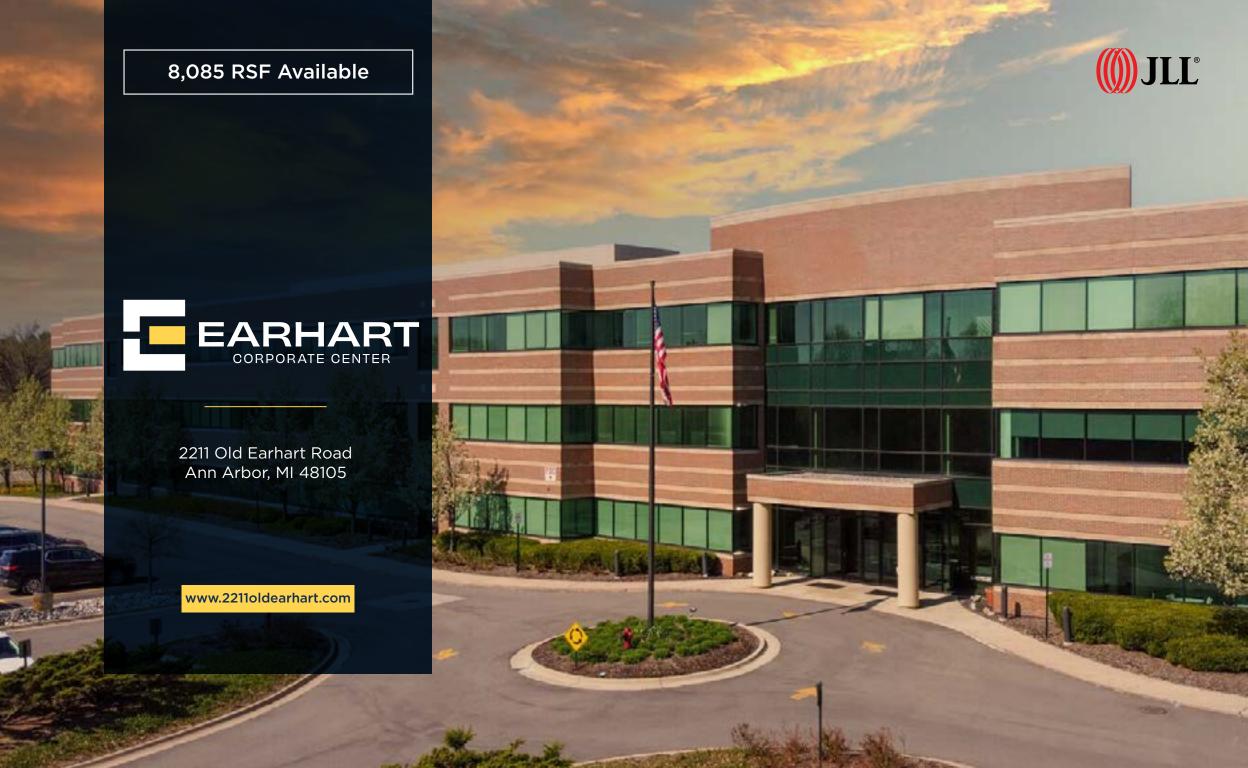

## **Property Highlights**

**Available Now** 8,085 RSF \$23.00 / SF NNN

Fitness center available

Common area renovations coming soon

Attractive contemporary design with stateof-the-art building systems

Exceptional visibility from US-23 (80,000 vehicles daily)

cafeteria

Best-in-class quality, 2006 construction

Impressive twostory lobby features premium finishes and materials

**Outstanding location** at the intersection of US-23 and Plymouth Road

Underground heated parking available

**Exceptional HQ** quality office building within minutes of the Univ. of Michigan

**Close proximity** to restaurants, hotels and retail services