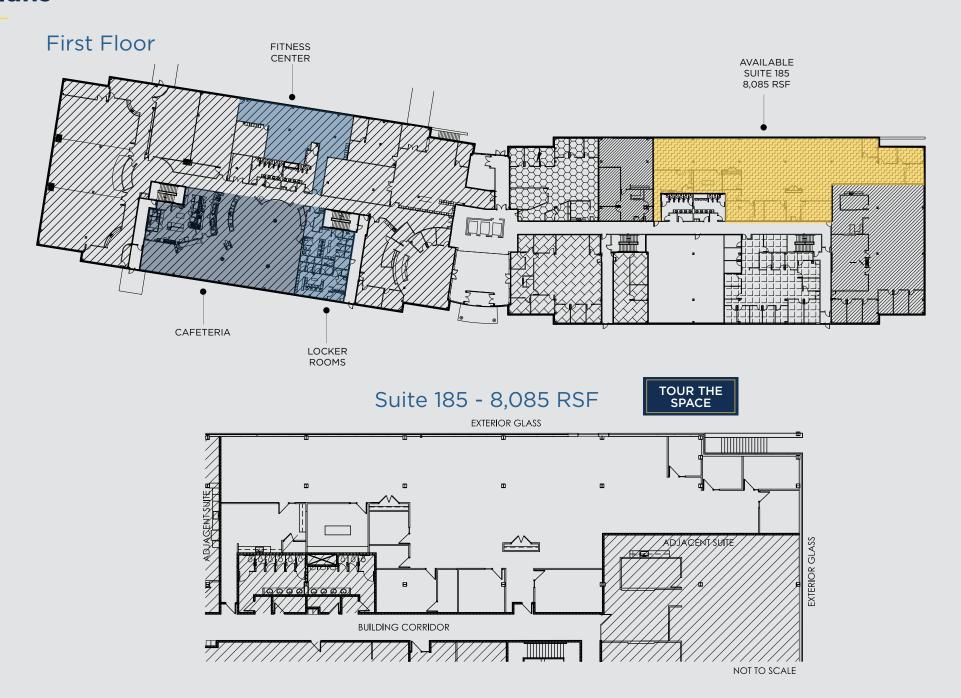

## **Property Highlights**

**Available Now** 8,085 RSF \$23.00 / SF NNN

Fitness center available

Common area renovations coming soon

Attractive contemporary design with stateof-the-art building systems

Exceptional visibility from US-23 (80,000 vehicles daily)

cafeteria

Best-in-class quality, 2006 construction

Impressive twostory lobby features premium finishes and materials

**Outstanding location** at the intersection of US-23 and Plymouth Road

Underground heated parking available

## **Floor Plans**