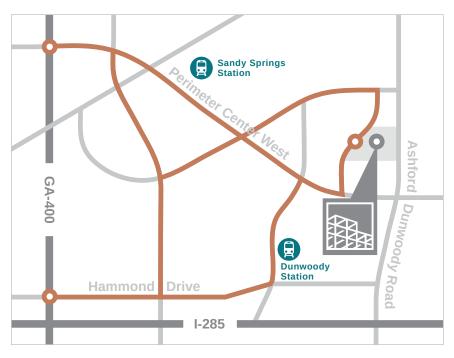

# ACCESS AND COMMUTE HACKS

Variable access routes to GA-400

Variable access routes to I-285

## EXCLUSIVE MARTA SHUTTLE SERVICE

- Departs from Dunwoody MARTA Station
- Arrives every 20-25 minutes
- Morning Route | 6:30 10:15 am
- Evening Route | 3:00 6:45 pm

For more information, please contact: