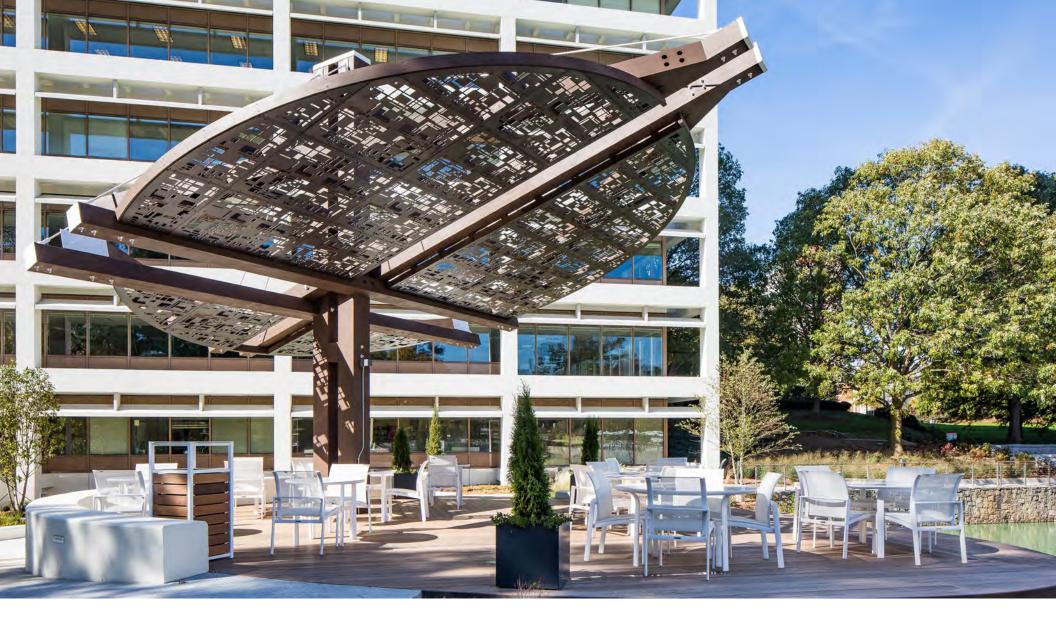

SPACE DESIGNED FOR WORK AND WELLNESS Contemporary lobbies create an elevated sense of arrival while on-site fitness center classes, rotating lunch options and a food truck program offer something to look forward to throughout your workday. From abundant communal space for collaborating to a boardroom and conference facility with modern technology, Terraces is more than a workspace - it's an interactive campus community.

With open green space and outdoor collaborative work areas, employees have the opportunity to bring work outside of the office and into the Tree Grove, Lakeside Gathering or Garden Lawn.

A choice location with access for convenient commutes to the grocery store, business services and more. Close proximity to MARTA, GA 400 and I-285. It's all here, and it's yours for the taking.