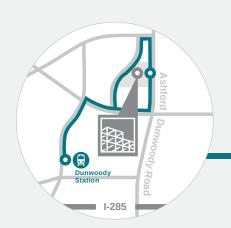

## EXCLUSIVE MARTA SHUTTLE SERVICE

- Departs from Dunwoody MARTA Station
- Arrives every 20-25 minutes
- Morning Route | 6:30 10:15 am
- Evening Route | 3:00 6:45 pm

For more information, please contact: