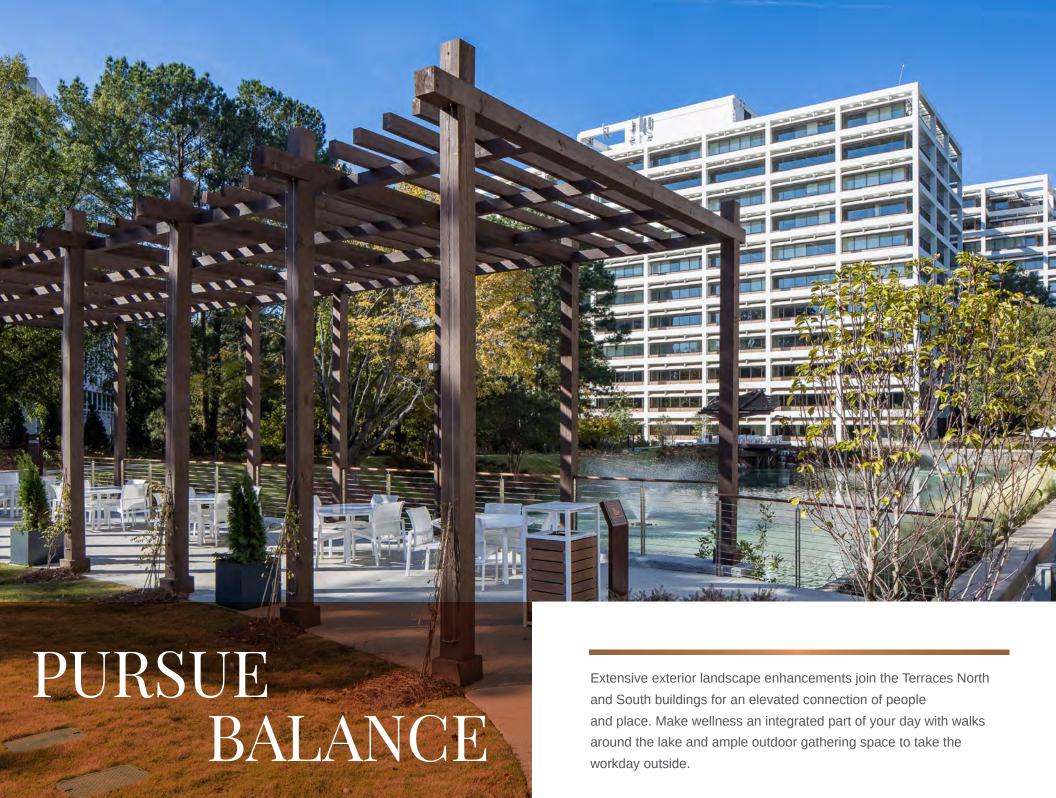

With open green space and outdoor collaborative work areas, employees have the opportunity to bring work outside of the office and into the Tree Grove, Lakeside Gathering or Garden Lawn.

A choice location with access for convenient commutes to the grocery store, business services and more. Close proximity to MARTA, GA 400 and I-285. It's all here, and it's yours for the taking.