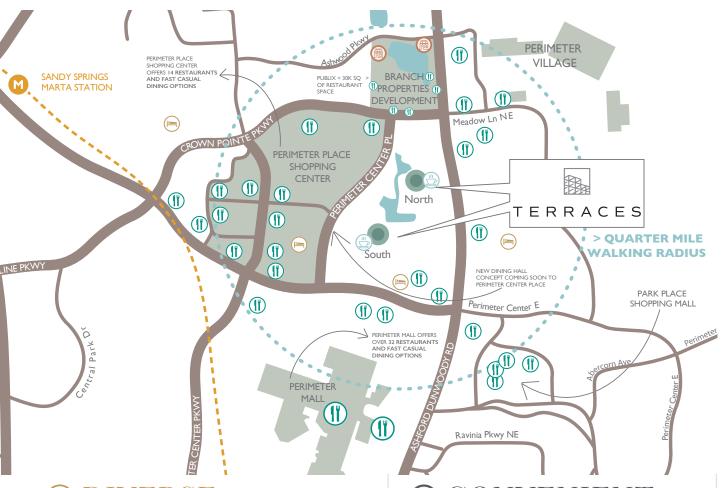

# OVER 20 WALKABLE DINING OPTIONS

within a half-mile radius

FIRE GRILLED

### CONVENIENT ACCESS to grocery and services