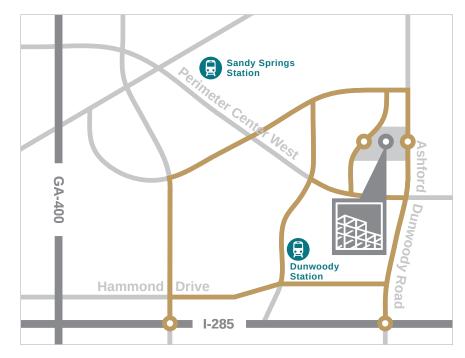

# ACCESS AND COMMUTE HACKS

Variable access routes to GA-400

Variable access routes to I-285

## EXCLUSIVE MARTA SHUTTLE SERVICE

- Departs from Dunwoody MARTA Station
- Arrives every 20-25 minutes
- Morning Route | 6:30 10:15 am
- Evening Route | 3:00 6:45 pm

For more information, please contact: