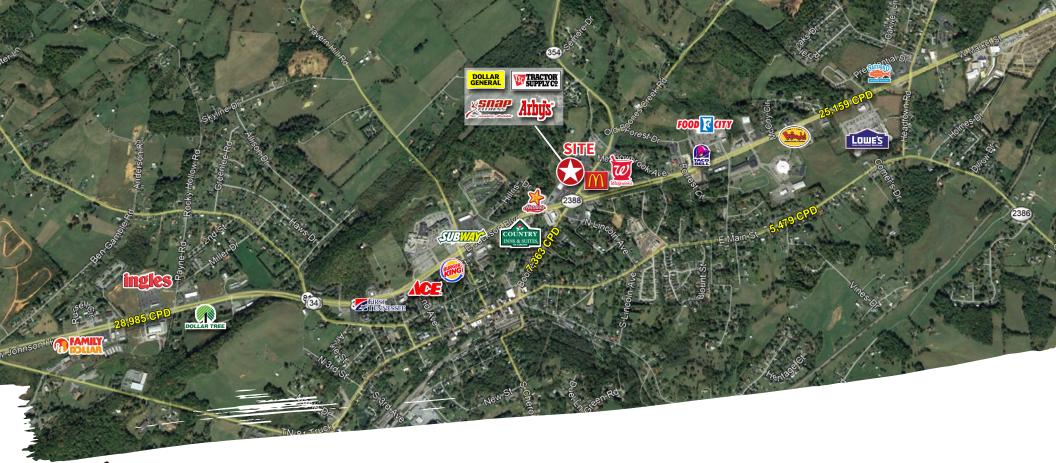

# 6,406 SF Former Rite-Aid Location available

- Located at the intersection of Boones Creek Road and E. Jackson Boulevard the major thoroughfare in Jonesborough, TN
- Excellent visibility and access
- 28,985 vehicles per day on W. Jackson Boulevard (West)
  25,159 vehicles per day on E. Jackson Boulevard (East)

## **Area retailers**

 Lowe's, Food City, Ingles, Family Dollar, Dollar General, Ace Hardware, Tractor Supply Co., Walgreens