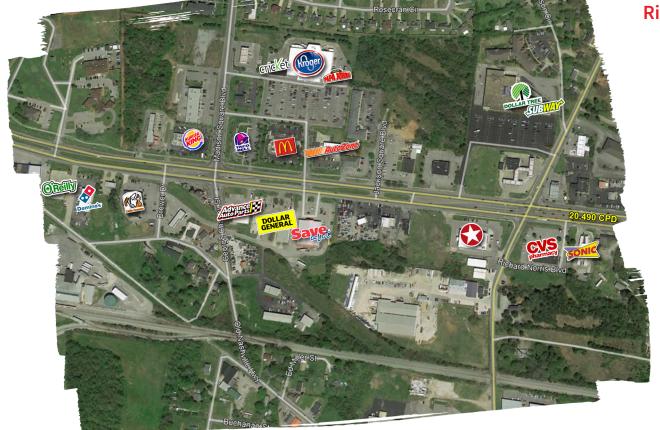

# Available

417 Boones Creek Road Jonesborough, TN

**Stan Myers** 

**Vice President - Brokerage** +1 901 261 2618

stan.myers@am.jll.com

# 6,406 SF Former Rite-Aid Location available

- Located at the intersection of Boones Creek Road and E. Jackson Boulevard the major thoroughfare in Jonesborough, TN
- Excellent visibility and access
- 28,985 vehicles per day on W. Jackson Boulevard (West)
  25,159 vehicles per day on E. Jackson Boulevard (East)

## **Area retailers**

 Lowe's, Food City, Ingles, Family Dollar, Dollar General, Ace Hardware, Tractor Supply Co., Walgreens



### **Zoomed Aerial**

### **Rite Aid Disposition**



1 Mile



3,/20

**Estimated Population** 



3,602

Estimated Daytime Population



\$48,835

Median Household Income



44.0

Average Age

3 Miles



13,108

**Estimated Population** 



10,359

**Estimated Daytime Population** 



\$52,651

Median Household Income



43.6 Average Age 5 Miles



34,563

**Estimated Population** 



27,535

**Estimated Daytime Population** 



\$49,872

Median Household Income



43./

Average Age

417 Boones Creek Road Jonesborough, TN

Stan Myers

Vice President - Brokerage +1 901 261 2618 stan.myers@am.jll.com

jllretail.com



### DISCLAIME