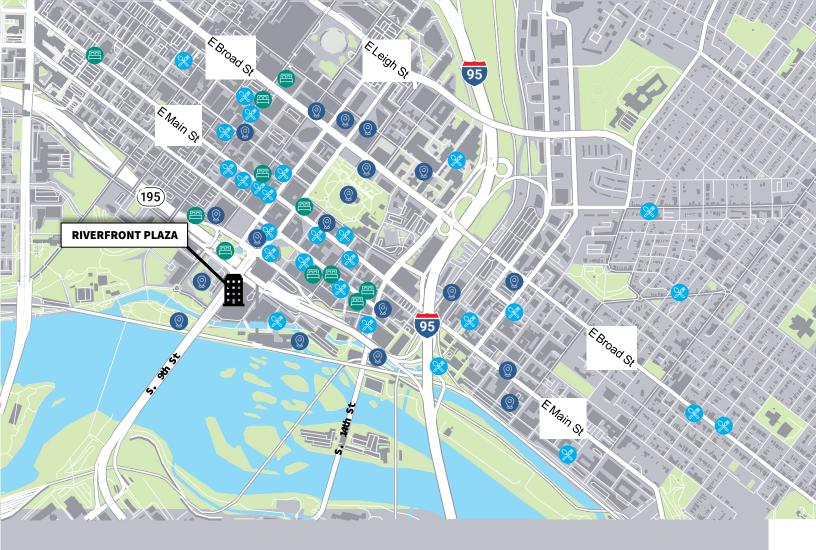

#### Dining

#### Belle

Bookbinder's Seafood & Steakhouse Bottoms Up Pizza **Capital Ale House** Casa Del Barco Chicano's Cocina Bar & Grill Chick-fil-A Chopt Creative Salad Co. Dunkin' Hotel Greene Ironclad Coffee Roasters Kabana Rooftop LuLu's Meriwether's at the Capitol Padow's Hams and Deli Penny Lane Pub Perly's Pomona Potbelly Sandwich Shop Quiznos **Riverbend Roastery** Secret Sandwich Society Sefton Coffee Company Southern Railway Taphouse Starbucks Subway

The Hill Cafe The Pit and The Peel The Tobacco Company Restaurant the urban Farmhouse market & café Trevi's Grille Union Market Wong Gonzalez

#### **Destinations**

Brown's Island Canal Walk City of Richmond (City Hall) **Dominion Energy** Federal Reserve Bank of Richmond Kanawha Plaza Library of Virginia Old City Hall **Pipeline Overlook Richmond Main Street Station** Shockoe Slip The National The Poe Museum **US** Court of Appeals VCU Health Virginia Holocaust Museum Virginia State Capitol

#### Hotel

Courtyard by Marriott Delta Hotels by Marriott Hampton Inn Hilton Homewood Suites by Hilton Omni Richmond Hotel Residence Inn by Marriott Richmond Marriott The Berkeley Hotel The Commonwealth The Jefferson Hotel

### LOCATION