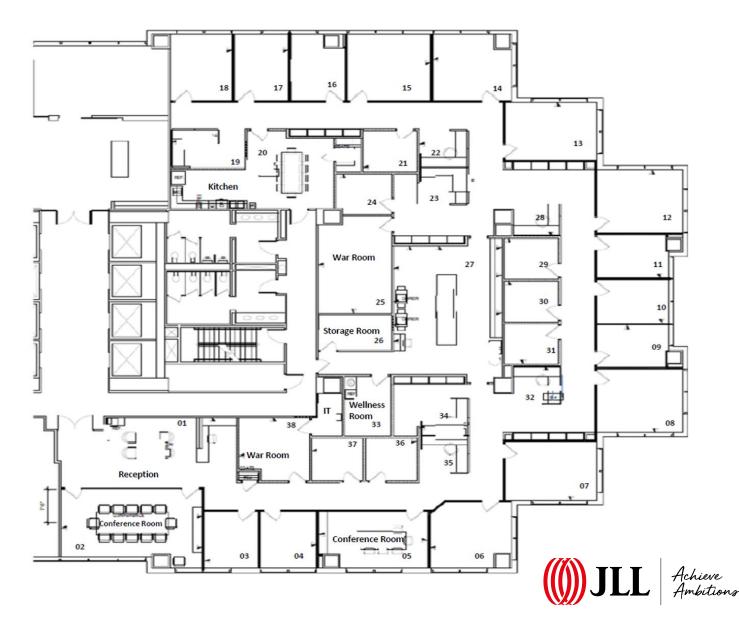

## **SUBLEASE** office SPACE 9<sup>th</sup> FLOOR – 11,005 SF

Achieve Ambitions Charles Polk, III, SIOR

+1 804 200 6419 charlie.polk@jll.com **Kaylin Farruggio** 

+1 804 802 6125 kaylin.phillips@jll.com

### CLASS "A" office space available

- Approximately 11,005 SF
  Large variety of restaurants, hotels and retail within walking distance
   Term through September 20, 2020
- Term through September 30, 2026
- Ample on-site parking