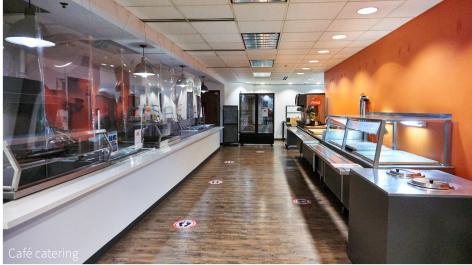

Café catered by rotating local chefs with various seating and community tables with access to an outdoor patio

Outdoor patio features seating, a grill and mature trees that seclude you from the hustle and bustle on Meridian Street