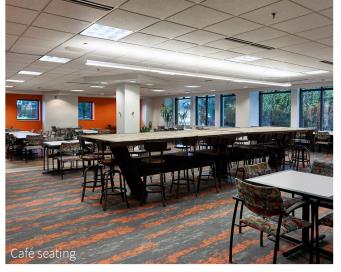

Café catered by rotating local chefs with various seating and community tables with access to an outdoor patio

Outdoor patio features seating, a grill and mature trees that seclude you from the hustle and bustle on Meridian Street