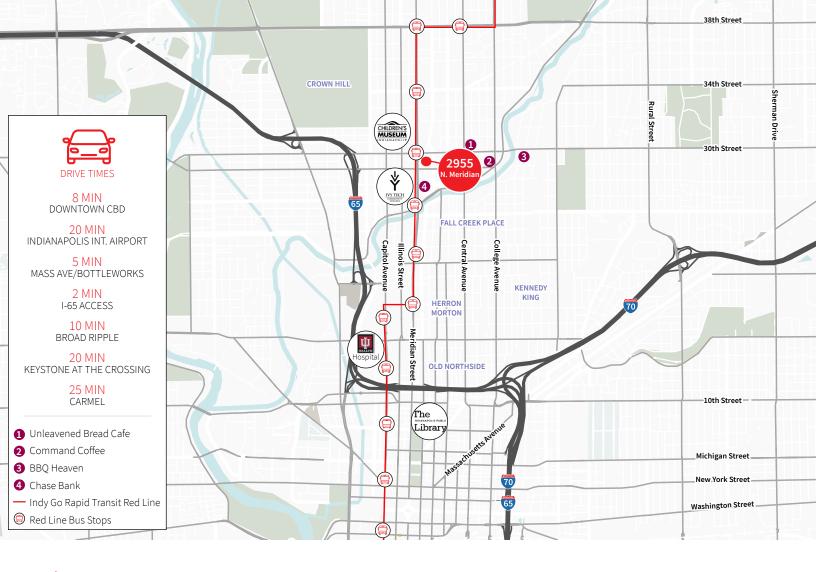

### Convenient Midtown Location

2955 North Meridian conveniently sits in midtown Indianapolis. The property boasts easy access to I-65, very efficient access to I-70 and I-465, a quick 7-minute drive into downtown Indianapolis and is within 10-minutes of the new Bottleworks District off of Mass Ave. The property is situated between Broad Ripple and the core of downtown Indianapolis allowing easy ingress and egress from the property and a quick drive or bike ride away from ample restaurants, retail, entertainment and more.