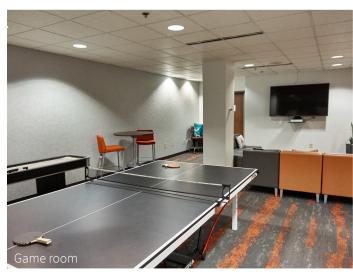

Game Room featuring TVs, ping pong and other entertainment

State-of-the-art fitness center with men's and women's locker rooms

Bike share program in the lobby

Board room with video and audio capabilities