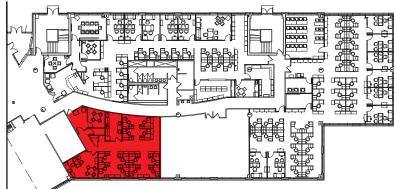

## **Floor Plan**

2,096 RSF Jublease

Available in Milwaukee County Research Park