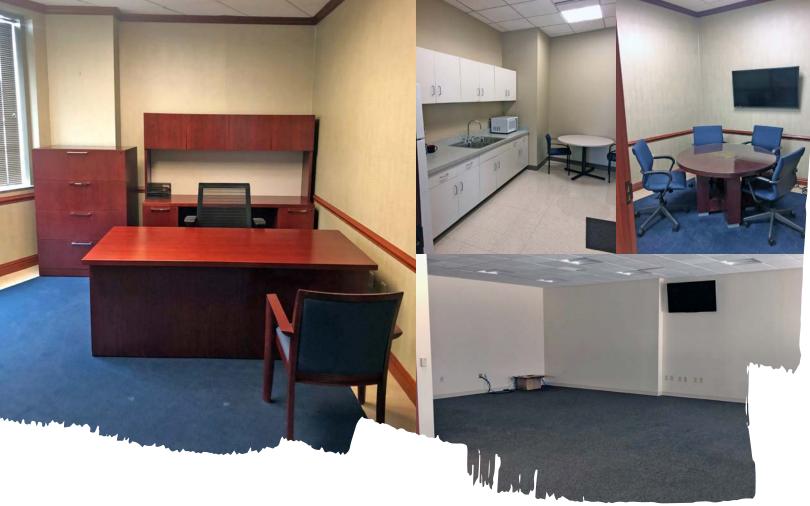

#### Features

•

- Large 90 person training room
- Ample parking
- Quick Interstate access
- Near dining, shopping, and hotels
- Fiber optic connectivity
- Full-service on-site cafe
- Back-up generator on-site
- On-site building management
- Located in picturesque park-like setting