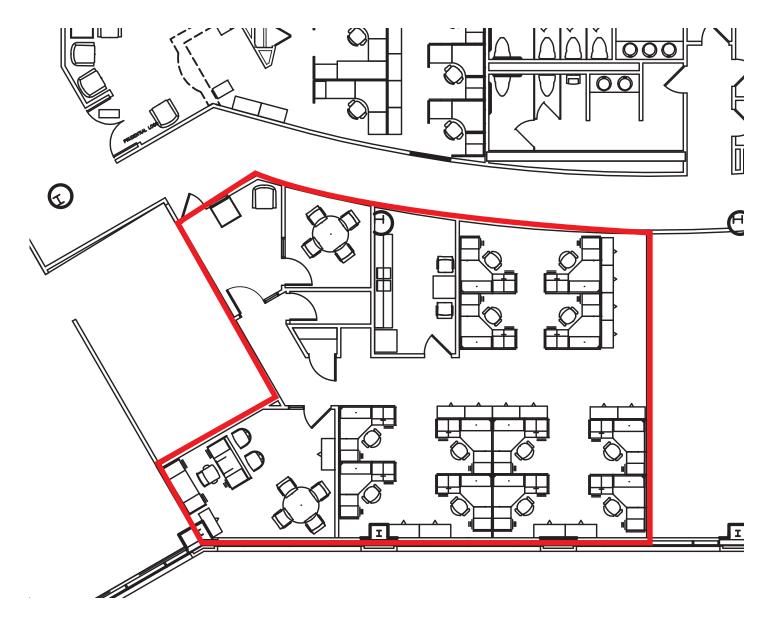

## **Floor Plan**

2,096 RSF Jublease

Available in Milwaukee County Research Park