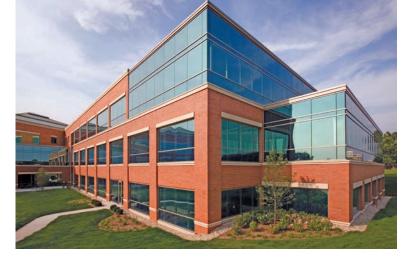

|
| Sublease expiration:     | 3/31/2021          |
| Lease rate:              | \$10.00 / s.f. Net |
| Op. ex. (2019 estimate): | \$9.73 / s.f.      |
| Parking:                 | 3.74 / 1,000 SF    |

#### Features

•

- Large 90 person training room
- Ample parking
- Quick Interstate access
- Near dining, shopping, and hotels
- Fiber optic connectivity
- Full-service on-site cafe
- Back-up generator on-site
- On-site building management
- Located in picturesque park-like setting



Nick Hepner Associate Broker direct + 1 414 944 2107 nick.hepner@am.jll.com



## **Floor Plan**









2,096 RSF Jublease

Available in Milwaukee County Research Park

## 10000 Innovation Drive Suite 150 Wauwatosa, Wisconsin

Nick Hepner, Associate Broker direct + 1 414 944 2107 nick.hepner@am.jll.com





#### DISCLAIMER

disclaimer: Although information has been obtained from sources deemed reliable, Owner, Jones Lang LaSalle, and/or their representatives, brokers or agents make no guarantees as to the accuracy of the information contained herein, and offer the Property without express or implied warranties of any kind. The Property may be withdrawn without notice. If the recipient of this information has signed a confidentiality agreement regarding this matter, this information is subject to the terms of that agreement. ©2019. Jones Lang LaSalle. All rights reserved.