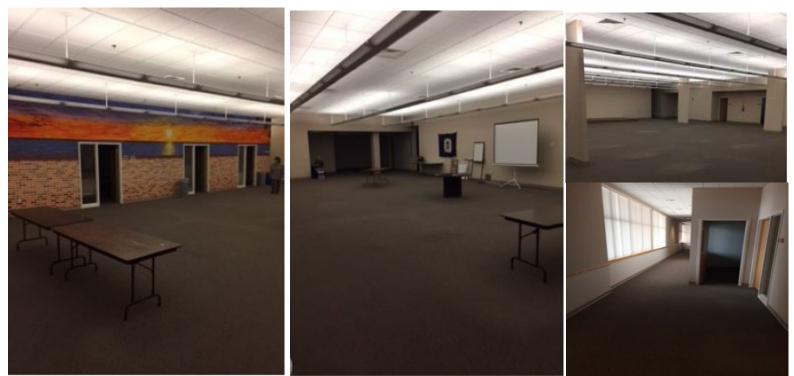

### 20,000 SF For Lease

- Building Size: 42,271 (Net Interior SF)
- Building Year: 1997

Disclaimer

- Available SF: Approx. 20,000 SF \_
- Parking Available: Approx. 11 Spaces
- Proposed Rental Rate : \$6.00 PSF MG

2711 Legion Road Erie, PA 16505

#### Randy Rydzewski

+1 814 833 1000 Rrydzewski@howardhanna.com.

Jeanne Davis ++1 212 418 2604 Jeanne. Davis@am.jll.com





2017 Jones Lang LaSalle IP, Inc. All rights reserved. All information contained herein is from sources deemed reliable; however, no representation or warranty is made to the accuracy thereof.

**Real Estate Services** 

# **Building Location**



# Interior Photos



## Floorplan – Vacant and Postal

0 ø **Postal Service Premises** 8 6 Outlease Premises Approx. 20,000 SF 1 00 1 - H 1 - 1 п 11 

Presque Isle Branch Office