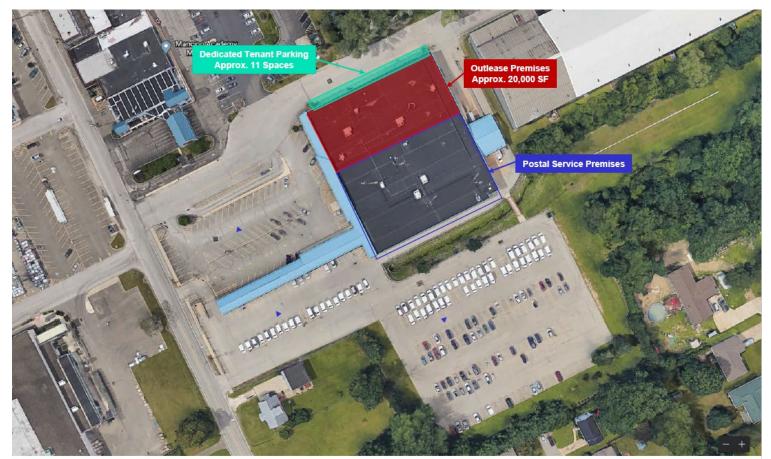

### 20,000 SF For Lease

- Building Size: 42,271 (Net Interior SF)
- Building Year: 1997

Disclaimer

- Available SF: Approx. 20,000 SF \_
- Parking Available: Approx. 11 Spaces
- Proposed Rental Rate : \$6.00 PSF MG

## Floorplan – Vacant and Postal

0 ø **Postal Service Premises** 8 6 Outlease Premises Approx. 20,000 SF 1 00 1 - H 1 - 1 п 11 

Presque Isle Branch Office