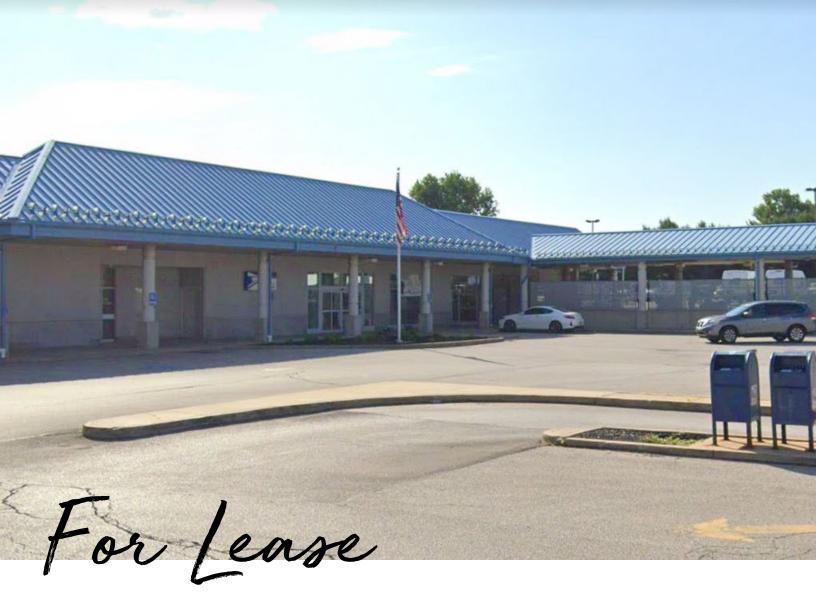

### 20,000 SF For Lease

- Building Size: 42,271 (Net Interior SF)
- Building Year: 1997

Disclaimer

- Available SF: Approx. 20,000 SF \_
- Parking Available: Approx. 11 Spaces
- Proposed Rental Rate : \$6.00 PSF MG

2711 Legion Road Erie, PA 16505

# **Building Location**