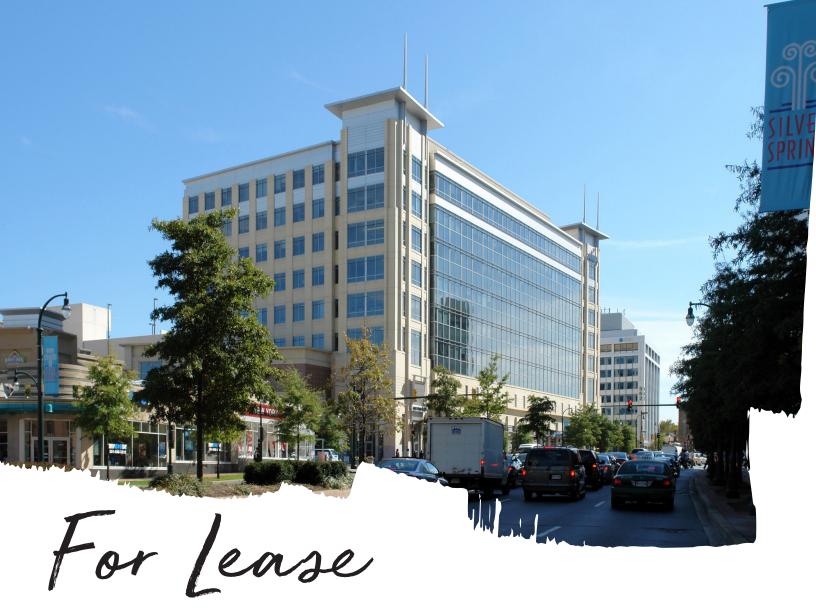

## A-Grade office space now available

- Nine-story, 183,000 s.f. office-building
- On-site parking available at 1.0 spaces / 1,000 s.f. leased at \$125 per-month
- Connecting bridge to 1,800 car public parking-garage
- Walking distance to the new Downtown Silver Spring, featuring 1.2 million s.f. of retail, office, hotel and residential-space
- Walking distance to the Silver Spring Metro Station, MARC trains, and the future Purple Line

Walkscore ® Very Walkable

97点 89日

Transitscore ® **Excellent Transit** 