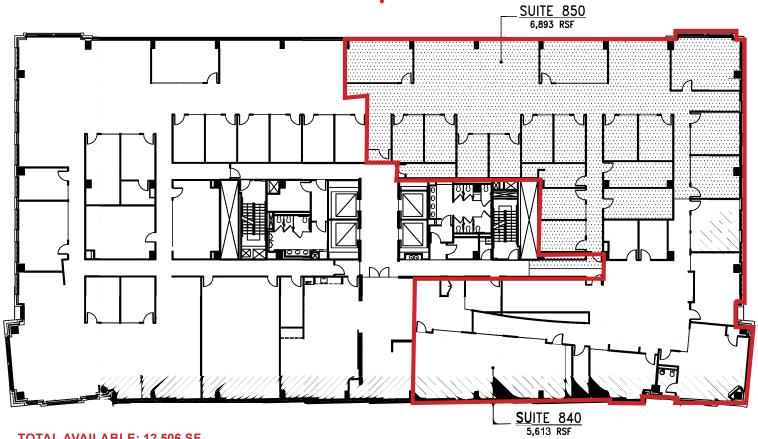

## 8515 Georgia Ave. Silver Spring, MD

**Andrew Masters** +1 301 287 3262

andrew.masters@am.jll.com

Amanda Davis +1 301 287 9970 amanda.davis@am.jll.com

Alden Stabb +1 301 287 3241 alden.stabb@am.jll.com

Floor Plan

**TOTAL AVAILABLE: 12,506 SF** 

The material herein is intended as a guide only, no liability for negligence or otherwise is assumed for the material contained herein by Jones Lang LaSalle, its principal or its servants or its agents. No material contained herein shall form the basis of or be part of any agreement and no warranty is given or implied as to the accuracy of the whole or any part of the material. Prospective purchasers/tenants should not rely on the material but should make their own enquiries and satisfy themselves of all aspects of the material. Any liability by Jones Lang LaSalle, its principal, its servants or its agents in any way connected with the brochure, whether or not such liability results from or involves negligence, will not exceed \$1000.00.