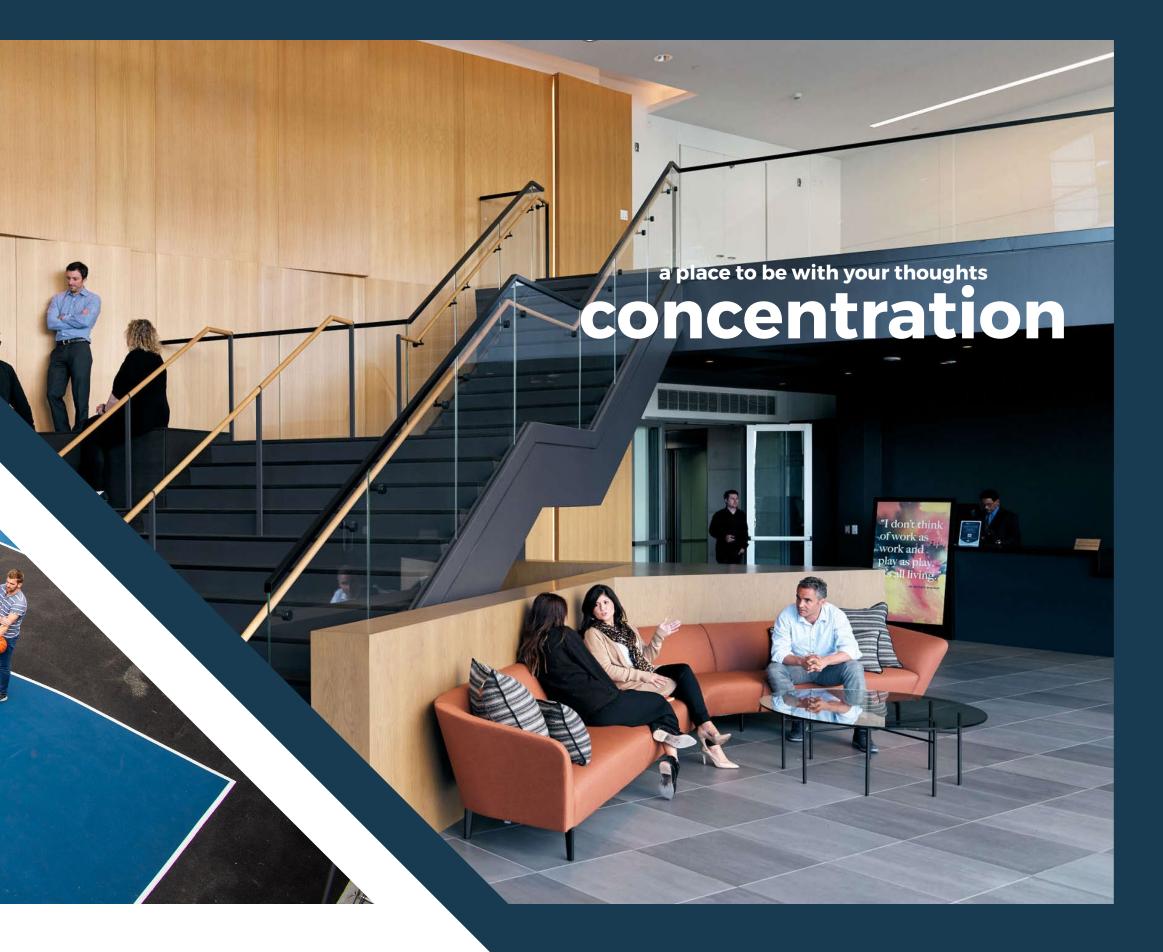

#### statement

Modern lobbies, furniture, and social spaces create an incredible first impression.

#### community

High-end entry ways and lounges extend the footprint of the office.