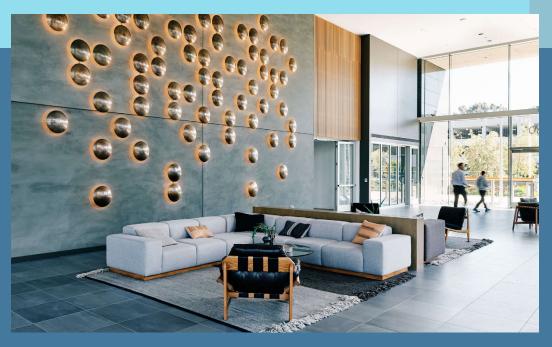

#### statement

Modern lobbies, furniture, and social spaces create an incredible first impression.

#### community

High-end entry ways and lounges extend the footprint of the office.