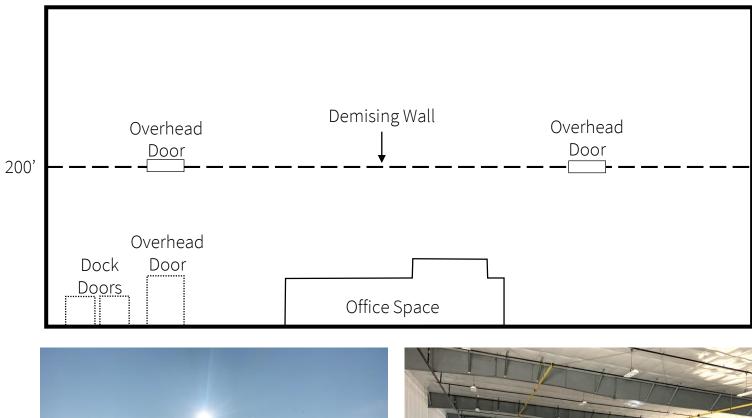

### Warehouse space available for lease or purchase

- Sale Price: \$4,750,000
- Lease Rate: \$4.25 NNN
- Building Size: 80,000 SF
- Lot Size: 7.220 Acres
- Available SF: 65,000 SF
  - 80,000 SF available January 1, 2021
- Dock Doors: 2
- Drive-in Doors: 1
- Clear Height: 20' 24'
- Power: 3 Phase, 108/120V plus limited 480V
- Wet Sprinkler System
- Motion activated LED Lighting
- Thermal in floor heat
- Year Built: 2017
- Adjacent to Highway 60

# Floor plan & photos

400'

The information contained herein has been given to us by the owner of the property or other sources we deem reliable. We have no reason to doubt its accuracy, but we do not guarantee it. All information should be verified prior to purchase or lease. Jones Lang LaSalle Brokerage, Inc. is a licensed broker in the State of Iowa.