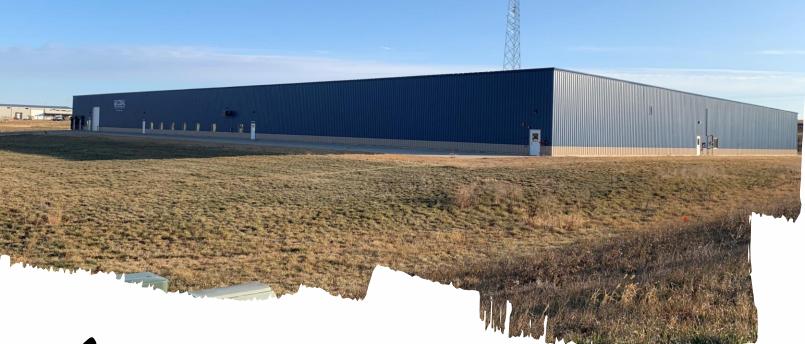

# Floor plan & photos

400'

The information contained herein has been given to us by the owner of the property or other sources we deem reliable. We have no reason to doubt its accuracy, but we do not guarantee it. All information should be verified prior to purchase or lease. Jones Lang LaSalle Brokerage, Inc. is a licensed broker in the State of Iowa.

### Warehouse space available for lease or purchase

- Sale Price: \$4,750,000
- Lease Rate: \$4.25 NNN
- Building Size: 80,000 SF
- Lot Size: 7.220 Acres
- Available SF: 65,000 SF
  - 80,000 SF available January 1, 2021
- Dock Doors: 2
- Drive-in Doors: 1
- Clear Height: 20' 24'
- Power: 3 Phase, 108/120V plus limited 480V
- Wet Sprinkler System
- Motion activated LED Lighting
- Thermal in floor heat
- Year Built: 2017
- Adjacent to Highway 60