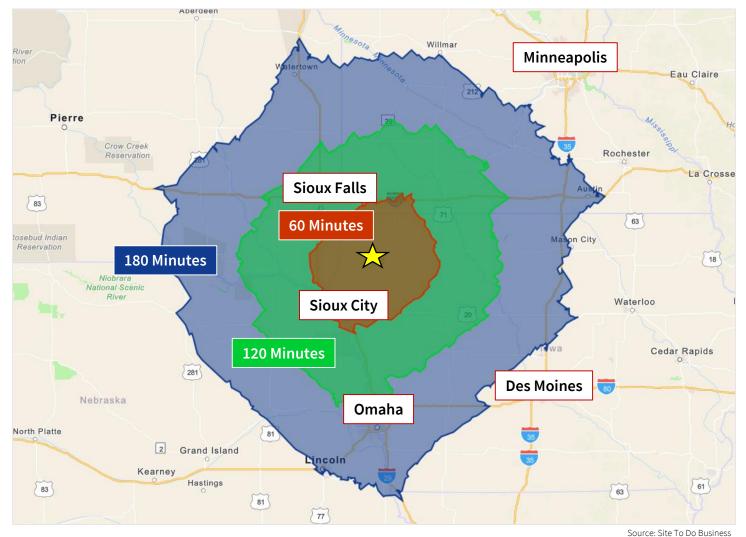

# $\mathbb{Q}$ Map overview

| City        | Time       |
|-------------|------------|
| Sioux City  | 50 Min     |
| Sioux Falls | 1 H 30 Min |
| Omaha       | 2 H 0 Min  |
| Des Moines  | 3 H 30 Min |
| Minneapolis | 3 H 45 Min |