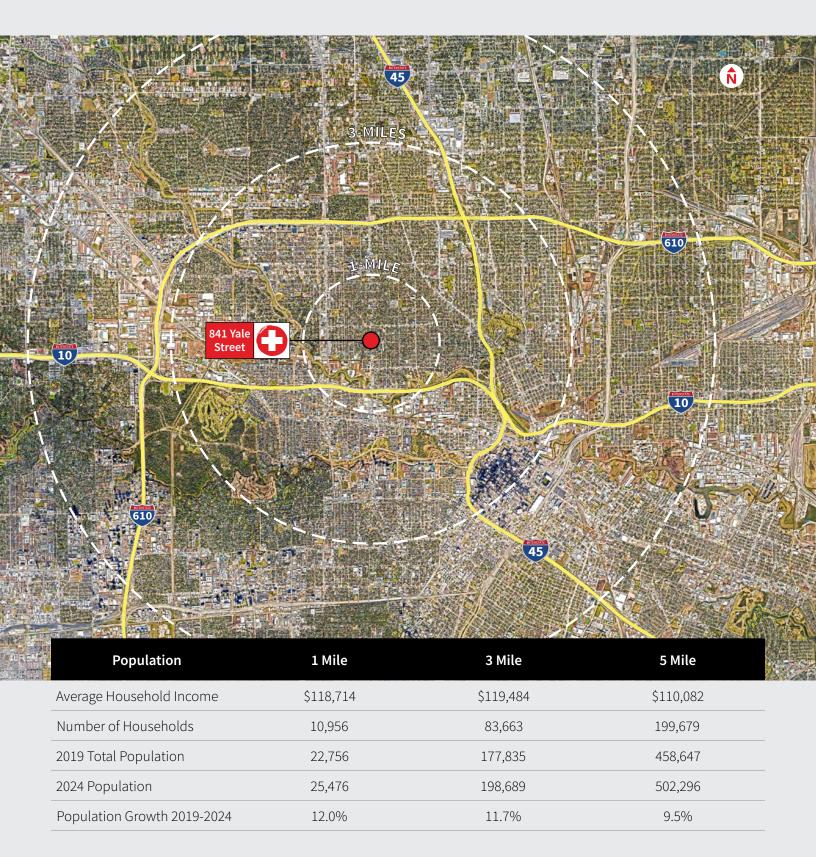

### Location Highlights

#### Prestigious Location

841 YALE is located in The Heights, one of Houston's most prevalent and walkable neighborhoods. The site sits on the corner of Yale and 9<sup>th</sup> Street, commanding over 21,000 cars per day. Located in the center of Houston's major thoroughfares including I-10, I-45 and I-610, offering easy access to Downtown, the Texas Medical Center, The Galleria, Midtown and Memorial Park.