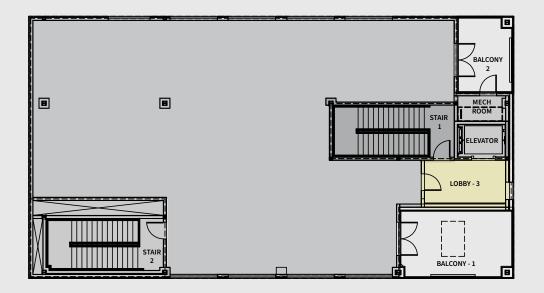

#### Floor Plans

Level 3 | 3,551 s.f. *LEASED - Plastic Surgery* 

**Level 2 Available** 2,072 s.f.

Level 1 | 1,968 s.f. **LEASED** - Pain Management