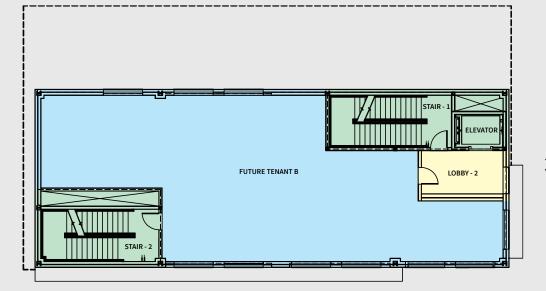

#### Floor Plans

Level 3 | 3,551 s.f. *LEASED - Plastic Surgery* 

**Level 2 Available** 2,072 s.f.

Level 1 | 1,968 s.f. **LEASED** - Pain Management