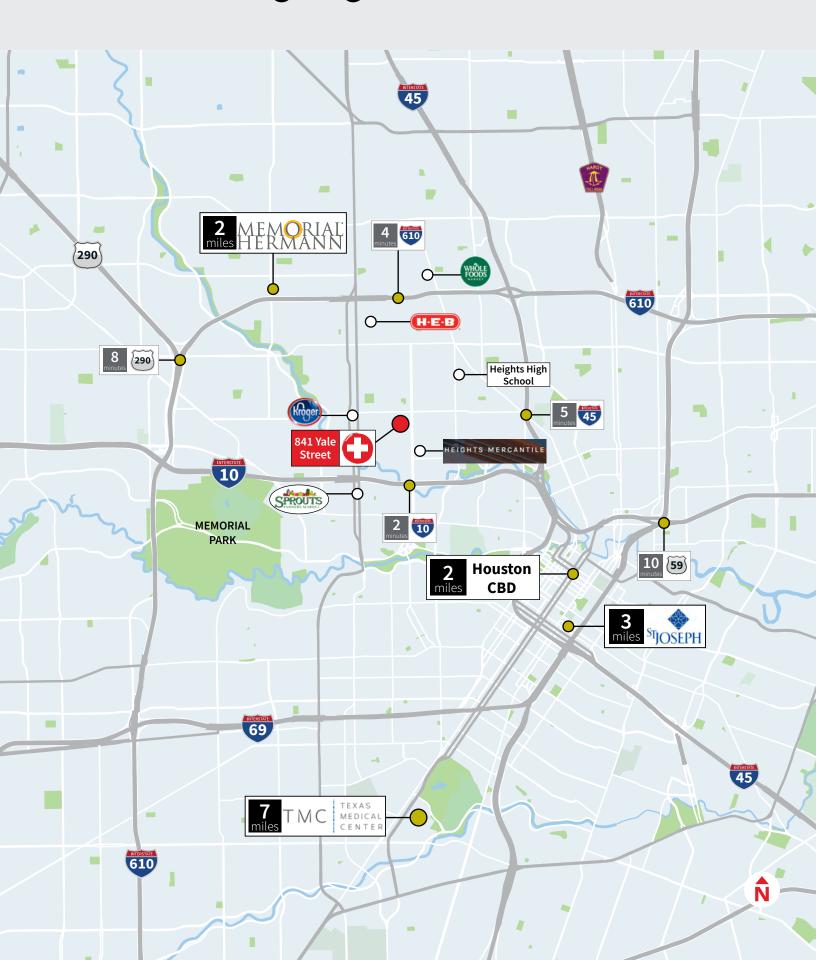

### Location Highlights

#### Prestigious Location

841 YALE is located in The Heights, one of Houston's most prevalent and walkable neighborhoods. The site sits on the corner of Yale and 9<sup>th</sup> Street, commanding over 21,000 cars per day. Located in the center of Houston's major thoroughfares including I-10, I-45 and I-610, offering easy access to Downtown, the Texas Medical Center, The Galleria, Midtown and Memorial Park.