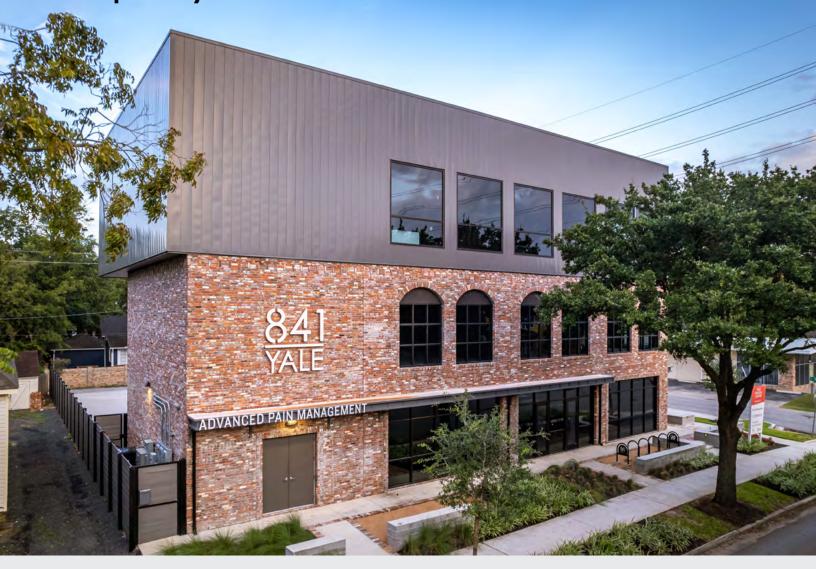

# 841 YALE

841 Yale Street | Houston, Texas 770077,591 s.f. of Medical Office Serving The Heights

#### 7,591 s.f. of Medical Office Serving The Heights

- Class A Medical Office Building
- Delivers 2020
- 3-Stories
- 2,072 s.f. available
- High End Finishes

- High Ceilings
- Glass Storefront Glazing
- Covered Cutout Balcony
- Two Main Entrances
- Parking Ratio: 3.5 per 1,000 s.f.

### **Building Photos**

#### 7,591 s.f. of Medical Office Serving The Heights