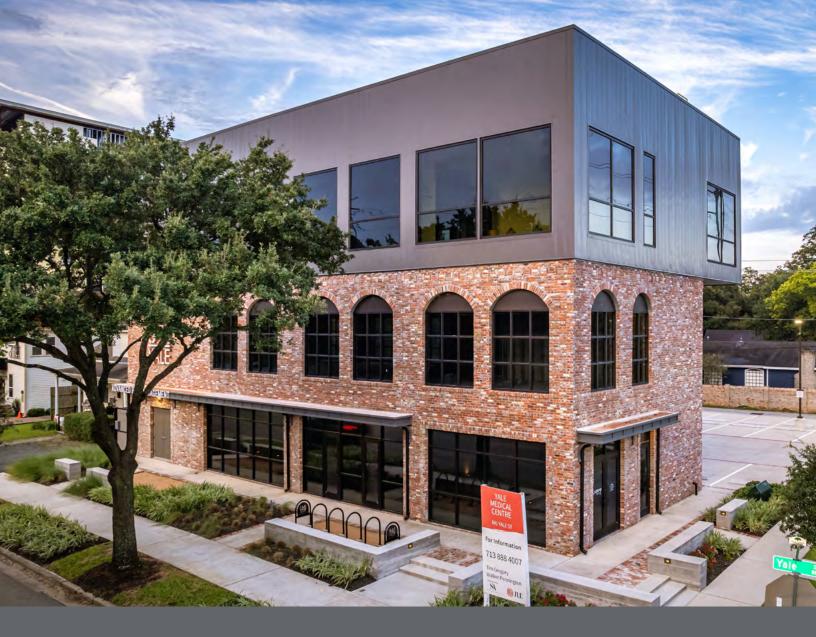

# 841 YALE

841 Yale Street | Houston, Texas 770077,591 s.f. of Medical Office Serving The Heights

#### 7,591 s.f. of Medical Office Serving The Heights

- Class A Medical Office Building
- Delivers 2020
- 3-Stories
- 2,072 s.f. available
- High End Finishes

- High Ceilings
- Glass Storefront Glazing
- Covered Cutout Balcony
- Two Main Entrances
- Parking Ratio: 3.5 per 1,000 s.f.

### **Building Photos**

#### 7,591 s.f. of Medical Office Serving The Heights