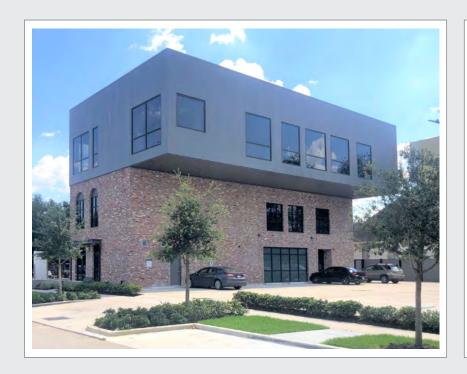

# 841 YALE

841 Yale Street | Houston, Texas 770077,591 s.f. of Medical Office Serving The Heights

#### 7,591 s.f. of Medical Office Serving The Heights

- Class A Medical Office Building
- Delivers 2020
- 3-Stories
- 2,072 s.f. available
- High End Finishes

- High Ceilings
- Glass Storefront Glazing
- Covered Cutout Balcony
- Two Main Entrances
- Parking Ratio: 3.5 per 1,000 s.f.

#### Prestigious Location

841 YALE is located in The Heights, one of Houston's most prevalent and walkable neighborhoods. The site sits on the corner of Yale and 9<sup>th</sup> Street, commanding over 21,000 cars per day. Located in the center of Houston's major thoroughfares including I-10, I-45 and I-610, offering easy access to Downtown, the Texas Medical Center, The Galleria, Midtown and Memorial Park.