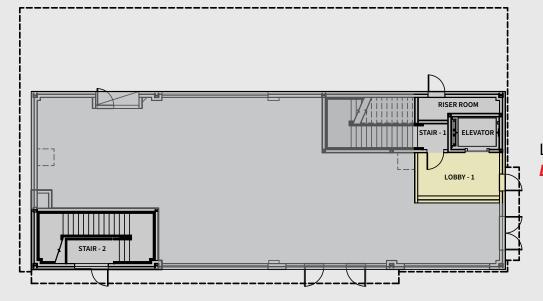

#### Floor Plans

Level 3 | 3,551 s.f. *LEASED - Plastic Surgery* 

**Level 2 Available** 2,072 s.f.

Level 1 | 1,968 s.f. **LEASED** - Pain Management