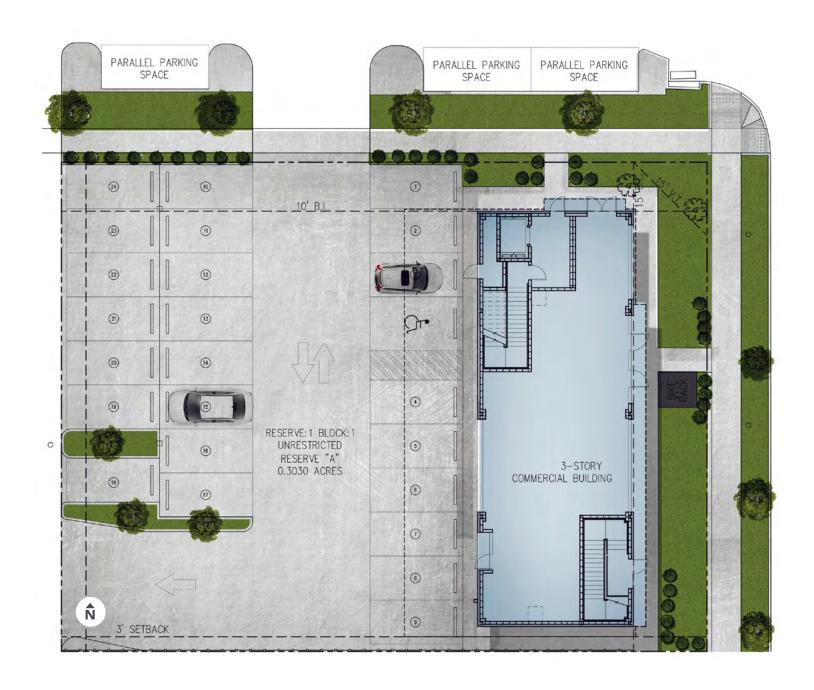

# 841 YALE

841 Yale Street | Houston, Texas 770077,591 s.f. of Medical Office Serving The Heights



#### Property Overview



#### 7,591 s.f. of Medical Office Serving The Heights

- Class A Medical Office Building
- Delivers 2020
- 3-Stories
- 2,072 s.f. available
- High End Finishes

- High Ceilings
- Glass Storefront Glazing
- Covered Cutout Balcony
- Two Main Entrances
- Parking Ratio: 3.5 per 1,000 s.f.

#### Site Plan



#### Floor Plans



Level 3 | 3,551 s.f. *LEASED - Plastic Surgery* 



**Level 2 Available** 2,072 s.f.



Level 1 | 1,968 s.f. **LEASED** - Pain Management

### Location Highlights



#### Prestigious Location

841 YALE is located in The Heights, one of Houston's most prevalent and walkable neighborhoods. The site sits on the corner of Yale and 9<sup>th</sup> Street, commanding over 21,000 cars per day. Located in the center of Houston's major thoroughfares including I-10, I-45 and I-610, offering easy access to Downtown, the Texas Medical Center, The Galleria, Midtown and Memorial Park.



### **Building Photos**













#### 7,591 s.f. of Medical Office Serving The Heights

## 841 YALE

841 Yale Street | Houston, Texas 77007

#### For leasing information contact:



713 888 4061