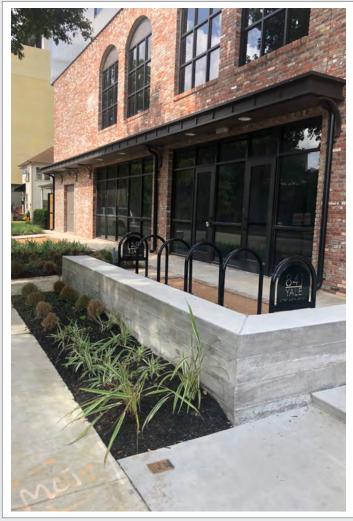

e
- High End Finishes

- High Ceilings
- Glass Storefront Glazing
- Covered Cutout Balcony
- Two Main Entrances
- Parking Ratio: 3.5 per 1,000 s.f.

#### Site Plan



#### Floor Plans



Level 3 | 3,551 s.f. *LEASED - Plastic Surgery* 



**Level 2 Available** 2,072 s.f.



Level 1 | 1,968 s.f. **LEASED** - Pain Management

### Location Highlights



#### Prestigious Location

841 YALE is located in The Heights, one of Houston's most prevalent and walkable neighborhoods. The site sits on the corner of Yale and 9<sup>th</sup> Street, commanding over 21,000 cars per day. Located in the center of Houston's major thoroughfares including I-10, I-45 and I-610, offering easy access to Downtown, the Texas Medical Center, The Galleria, Midtown and Memorial Park.



### **Building Photos**













#### 7,591 s.f. of Medical Office Serving The Heights

## 841 YALE

841 Yale Street | Houston, Texas 77007

#### For leasing information contact:



713 888 4061 tim.gregory@am.jll.com



713 888 4007 walker.pennington@am.jll.com



Angela Barber 713 425 1864 angela.barber@am.jll.com