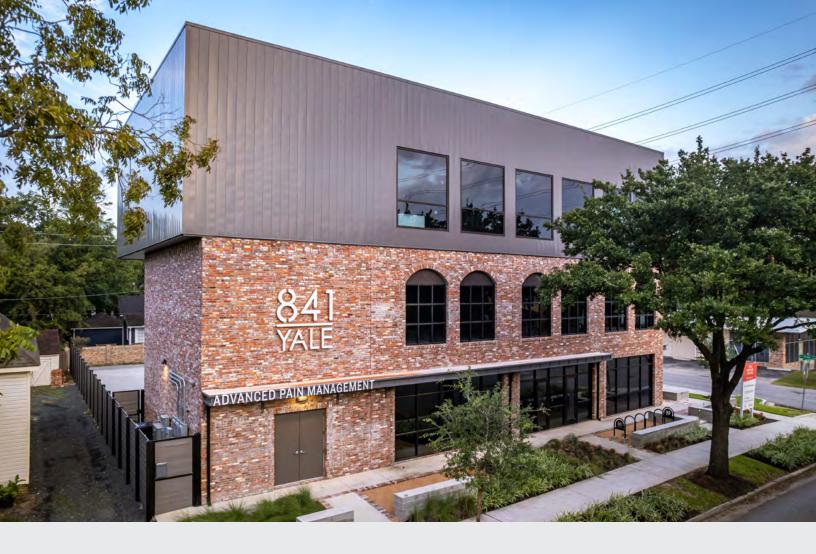

# 841 YALE

841 Yale Street | Houston, Texas 770077,591 s.f. of Medical Office Serving The Heights

#### 7,591 s.f. of Medical Office Serving The Heights

- Class A Medical Office Building
- Delivers 2020
- 3-Stories
- 2,072 s.f. available
- High End Finishes

- High Ceilings
- Glass Storefront Glazing
- Covered Cutout Balcony
- Two Main Entrances
- Parking Ratio: 3.5 per 1,000 s.f.

#### Prestigious Location

841 YALE is located in The Heights, one of Houston's most prevalent and walkable neighborhoods. The site sits on the corner of Yale and 9<sup>th</sup> Street, commanding over 21,000 cars per day. Located in the center of Houston's major thoroughfares including I-10, I-45 and I-610, offering easy access to Downtown, the Texas Medical Center, The Galleria, Midtown and Memorial Park.